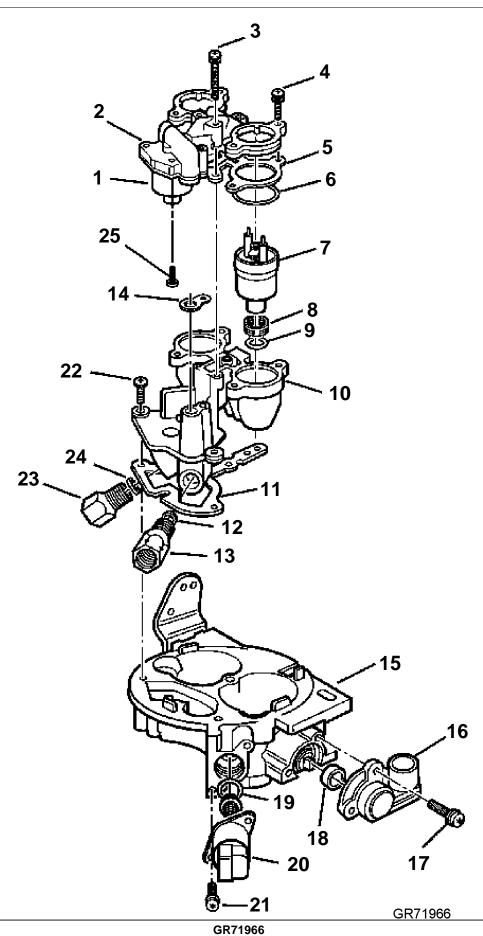

## THROTTLE BODY INJECTION SERVICE KITS

| REF      | PART NO.           | QTY | DESCRIPTION                                                                          | NOTES                        |
|----------|--------------------|-----|--------------------------------------------------------------------------------------|------------------------------|
| 1        | . Alti HO.         | 1   |                                                                                      | TBI assy is only serviceable |
| 2        |                    | 1   | COVER, Fuel meter                                                                    | by the kits listed below.    |
| 3        |                    |     | SCREW, Cover, long                                                                   |                              |
| 4        |                    |     | SCREW, Cover, short                                                                  |                              |
| 5        |                    | 1   |                                                                                      |                              |
| 6        |                    | 2   | O-RING, Fuel injector, upper                                                         |                              |
| 8        |                    |     | FUEL INJECTOR FILTER, Fuel injector inlet                                            |                              |
| 9        |                    | 2   | O-RING, Fuel injector, lower                                                         |                              |
| 10       |                    | 1   |                                                                                      |                              |
| 11       |                    | 1   |                                                                                      |                              |
| 12       |                    | 1   |                                                                                      |                              |
| 13       |                    |     | NUT, Fuel outlet                                                                     |                              |
| 14       |                    |     | GASKET, Fuel meter outlet                                                            |                              |
| 15       |                    | 1   | THROTTLE BODY                                                                        |                              |
| 16       |                    | 1   |                                                                                      |                              |
| 17       |                    |     | SCREW, Throttle position sensor                                                      |                              |
| 18<br>19 |                    | 1   | - ,                                                                                  |                              |
| 20       |                    |     | IDLE AIR CONTROL (IAC) VALVE                                                         |                              |
| 21       |                    |     | SCREW, IAC valve                                                                     |                              |
| 22       |                    | 3   | SCREW, Fuel meter body to throttle body                                              |                              |
| 23       |                    | 1   | NUT, Fuel inlet                                                                      |                              |
| 24       |                    | 1   | GASKET, Fuel inlet nut                                                               |                              |
|          | 3856766            | 1   |                                                                                      | Available separately         |
|          | 3852158            | 1   |                                                                                      | Available separately         |
|          | 3857887            | 1   |                                                                                      |                              |
|          | 3855179<br>3855180 |     | Repair kit, 5, 6, 8, 9, 11, 12, 14, 19, 24                                           |                              |
|          | 3857397            | 1   | Repair kit, 1, 2, 3, 4, 5, 6, 7, 8, 9, 10, 11, 14, 25<br>Repair kit, 1, 2, 5, 14, 25 |                              |
|          | 3858941            | 1   | Injector, 5, 6, 7, 9, 14                                                             |                              |
|          | 3855183            | 1   | Throttle body, Base assy package                                                     |                              |
|          | 3855184            | 1   | Repair kit, 16, 18                                                                   |                              |
|          | 3855185            | 1   | Repair kit, 19, 20                                                                   |                              |
|          | 3855186            |     | Repair kit, 12, 13, 23, 24                                                           |                              |
|          | 3855187            | 1   |                                                                                      |                              |
|          | 3855188<br>3855189 | 1   | Repair kit<br>Repair kit, 5, 6, 8, 9, 14                                             |                              |
|          | 3000109            | I   | Νεμαιι ΝΙ, Ο, Ο, Ο, Θ, 14                                                            |                              |
|          |                    |     |                                                                                      |                              |
|          |                    |     |                                                                                      |                              |
|          |                    |     |                                                                                      |                              |
|          |                    |     |                                                                                      |                              |
|          |                    |     |                                                                                      |                              |
|          |                    |     |                                                                                      |                              |
|          |                    |     |                                                                                      |                              |
|          |                    |     |                                                                                      |                              |
|          |                    |     |                                                                                      |                              |
|          |                    |     |                                                                                      |                              |
|          |                    |     |                                                                                      |                              |
|          |                    |     |                                                                                      |                              |
|          |                    |     |                                                                                      |                              |
|          |                    |     |                                                                                      |                              |
|          |                    |     |                                                                                      |                              |
|          |                    |     |                                                                                      |                              |
|          |                    |     |                                                                                      |                              |
|          |                    |     |                                                                                      |                              |
|          |                    |     |                                                                                      |                              |
|          |                    |     |                                                                                      |                              |
|          |                    |     |                                                                                      |                              |
|          |                    |     |                                                                                      |                              |
|          |                    |     |                                                                                      |                              |
|          |                    |     |                                                                                      |                              |