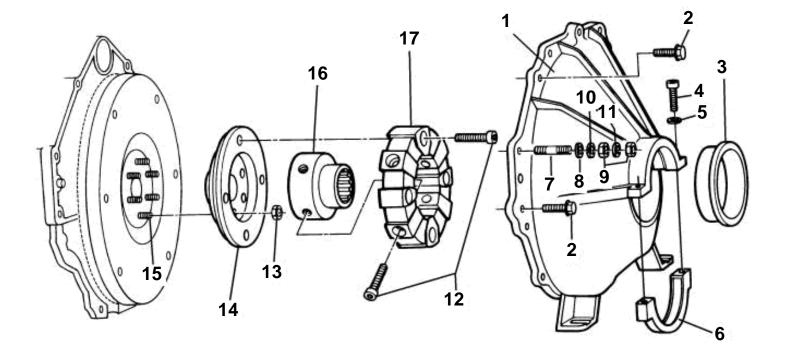

## FLYWHEEL HOUSING & CONNECTING COMPONENTS, PJX

| 1<br>2<br>3<br>4<br>5<br>6<br>7<br>8 | 3858066<br>3853266<br>968233<br>3853326<br>946472<br>3855641<br>3855041 |   | Flywheel housing<br>Screw, Flywheel housing to engine<br>Screw, Flywheel housing to engine | Port; WTC   |
|--------------------------------------|-------------------------------------------------------------------------|---|--------------------------------------------------------------------------------------------|-------------|
| 3<br>4<br>5<br>6<br>7<br>8           | 968233<br>3853326<br>946472<br>3855641                                  | 1 | Screw, Flywheel housing to engine<br>Screw, Flywheel housing to engine                     |             |
| 4<br>5<br>6<br>7<br>8                | 3853326<br>946472<br>3855641                                            | 3 | Screw, Flywheel housing to engine                                                          |             |
| 4<br>5<br>6<br>7<br>8                | 946472<br>3855641                                                       |   |                                                                                            | Port; WTR   |
| 4<br>5<br>6<br>7<br>8                | 3855641                                                                 | 2 |                                                                                            | WTC         |
| 4<br>5<br>6<br>7<br>8                |                                                                         | 3 |                                                                                            | WTR         |
| 5<br>6<br>7<br>8                     |                                                                         | 1 | Rubber ring                                                                                |             |
| 6<br>7<br>8                          | 959243                                                                  | 2 | Screw, Flywheel hsg to pump hsg                                                            |             |
| 7                                    | 3852002                                                                 |   |                                                                                            |             |
| 8                                    | 3855457                                                                 | 1 | Clamp                                                                                      |             |
|                                      | 3850571                                                                 |   |                                                                                            | Ground; WTC |
|                                      | 3857937                                                                 | 2 |                                                                                            | Ground; WTR |
|                                      | 3852058                                                                 | 2 |                                                                                            | WTC         |
|                                      | 944633<br>3852065                                                       | 2 |                                                                                            | WTR<br>WTC  |
| 9                                    | 971071                                                                  | 4 | Nut, Ground                                                                                | WTR         |
| 10                                   | 3852002                                                                 |   |                                                                                            | WTC         |
| 10                                   | 3852002                                                                 |   |                                                                                            | WTR         |
| 11                                   | 3852070                                                                 | 2 | Washer, Ground stud, flywheel housing                                                      | WTC         |
| 11                                   | 940147                                                                  |   |                                                                                            | WTR         |
| 12                                   | 940147                                                                  |   |                                                                                            |             |
| 13                                   | 3853273                                                                 |   | Lock nut, Flywheel & flange                                                                |             |
| 14                                   | 3858464                                                                 | 1 |                                                                                            |             |
| 15                                   | 3853274                                                                 | 6 |                                                                                            |             |
| 16                                   | 3855752                                                                 | 1 | Hub                                                                                        |             |
| 17                                   | 3855459                                                                 | 1 | Flexible coupling                                                                          |             |
|                                      |                                                                         |   |                                                                                            |             |
|                                      |                                                                         |   |                                                                                            |             |