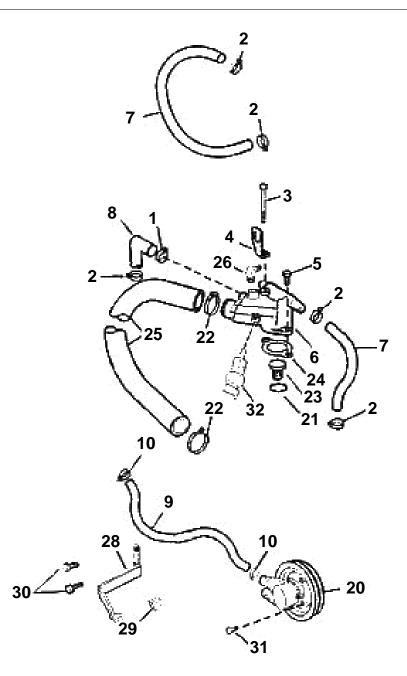

## COOLING

Upd: 22 NOV 2005

087797466

| <b>REF</b><br>1<br>2 | PART NO. 3852602   | QTY | DESCRIPTION                                   |                           |
|----------------------|--------------------|-----|-----------------------------------------------|---------------------------|
|                      | 000/00/            | 2   | Clamp, Hose to thermostat housing             | NOTES                     |
| <b>Z</b>             | 3853780            |     | Clamp, Hose them hsg to exhaust manifold      |                           |
| 3                    | 3853391            | 1   | Screw, Alignment bracket & thermostat hsg     |                           |
| 4                    | 3852649            | 1   | Bracket, Alignment bracket                    |                           |
| 5                    | 3853401            | 1   | Screw, Thermostat hsg to engine               |                           |
| 6                    | 3850360            | 1   | Thermostat housing, Thermostat hsg            |                           |
| 7                    | 3857843            | 2   | Hose, Thermostat hsg to manifold              | Cut to length; port       |
| 8                    | 3858237            | 1   | Hose, Pump to thermostat hsg                  |                           |
|                      | 944386             |     | Hose, PJX to thermostat hsg                   | 1.425mm; as required      |
| 9                    | 3858235            |     | Hose, Cooler to pump                          | GL, GS                    |
|                      | 3858236            |     | Hose, Cooler to pump                          | Gi                        |
| 10                   | 3853786            |     | Clamp, Hose, water pump inlet                 |                           |
| 11                   | 3852477            | 2   | Gasket, Water pump to block                   | Part of engine gasket kit |
| 12                   | 3850595            |     | Gasket, Water pump cover                      |                           |
| 13<br>14             | 3853850<br>3856147 |     | Coolant pump                                  |                           |
| 14                   | 3851991            |     | Stud, Water pump<br>V-belt pulley, Crankshaft | PJX                       |
| 16                   | 3855717            | 2   | Screw, Pulley to crankshaft                   | PJX                       |
| 17                   | 3853390            |     | Screw, Water pump pulley to hub               |                           |
| 18                   | 3852220            |     | Pulley, Water pump                            |                           |
| 19                   | 3856136            |     | Screw, Water pump, short                      |                           |
| 20                   | 3858229            | 1   | Sea water pump                                | Not for PJX               |
| 21                   | 3852071            | 1   | O-ring, Thermostat                            | Part of engine gasket kit |
| 22                   | 3852098            | 2   | Clamp, Hose, thermostat hsg to water pump     |                           |
| 23                   | 3856961            | 1   | Thermostat, Engine                            |                           |
| 24                   | 3852111            | 1   | Gasket, Thermostat hsg to engine              |                           |
| 25                   | 3852288            | 1   | Hose, Thermostat hsg to water pump            |                           |
| 26                   | 3853598            | 1   | Riser, Thermostat hsg                         | Gi; Not shown             |
| 27                   | 3852507            | 1   | Stud, P/S bracket, pump                       |                           |
| 28                   | 3858241            | 1   | Bracket, Stay, sea water pump                 |                           |
| 29                   | 3857954            |     | Stop, Stay, sea water pump                    |                           |
| 30                   | 3853266            |     | Screw, Stay bracket to engine                 |                           |
| 31                   | 3857939            |     | Screw, Pump pulley to engine                  |                           |
| 32                   | 3850397            |     | Ect sensor                                    | GL, GS                    |
|                      | 3853850            | 1   | Coolant pump                                  | Gi                        |
|                      |                    |     |                                               |                           |
|                      |                    |     |                                               |                           |
|                      |                    |     |                                               |                           |
|                      |                    |     |                                               |                           |
|                      |                    |     |                                               |                           |
|                      |                    |     |                                               |                           |
|                      |                    |     |                                               |                           |
|                      |                    |     |                                               |                           |
|                      |                    |     |                                               |                           |
|                      |                    |     |                                               |                           |
|                      |                    |     |                                               |                           |
|                      |                    |     |                                               |                           |
|                      |                    |     |                                               |                           |
|                      |                    |     |                                               |                           |
|                      |                    |     |                                               |                           |
|                      |                    |     |                                               |                           |
|                      |                    |     |                                               |                           |
|                      |                    |     |                                               |                           |
|                      |                    |     |                                               |                           |
|                      |                    |     |                                               |                           |
|                      |                    |     |                                               |                           |
|                      |                    |     |                                               |                           |
|                      |                    |     |                                               |                           |
|                      |                    |     |                                               |                           |
|                      |                    |     |                                               |                           |
|                      |                    |     |                                               |                           |
|                      |                    |     |                                               |                           |
|                      |                    |     |                                               |                           |
|                      |                    |     |                                               |                           |