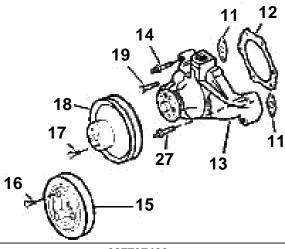

## COOLING

Upd: 22 NOV 2005

087797466

| <b>REF</b><br>1<br>2 | PART NO. 3852602   | QTY | DESCRIPTION                                   |                           |
|----------------------|--------------------|-----|-----------------------------------------------|---------------------------|
|                      | 000/00/            | 2   | Clamp, Hose to thermostat housing             | NOTES                     |
| <b>Z</b>             | 3853780            |     | Clamp, Hose them hsg to exhaust manifold      |                           |
| 3                    | 3853391            | 1   | Screw, Alignment bracket & thermostat hsg     |                           |
| 4                    | 3852649            | 1   | Bracket, Alignment bracket                    |                           |
| 5                    | 3853401            | 1   | Screw, Thermostat hsg to engine               |                           |
| 6                    | 3850360            | 1   | Thermostat housing, Thermostat hsg            |                           |
| 7                    | 3857843            | 2   | Hose, Thermostat hsg to manifold              | Cut to length; port       |
| 8                    | 3858237            | 1   | Hose, Pump to thermostat hsg                  |                           |
|                      | 944386             |     | Hose, PJX to thermostat hsg                   | 1.425mm; as required      |
| 9                    | 3858235            |     | Hose, Cooler to pump                          | GL, GS                    |
|                      | 3858236            |     | Hose, Cooler to pump                          | Gi                        |
| 10                   | 3853786            |     | Clamp, Hose, water pump inlet                 |                           |
| 11                   | 3852477            | 2   | Gasket, Water pump to block                   | Part of engine gasket kit |
| 12                   | 3850595            |     | Gasket, Water pump cover                      |                           |
| 13<br>14             | 3853850<br>3856147 |     | Coolant pump                                  |                           |
| 14                   | 3851991            |     | Stud, Water pump<br>V-belt pulley, Crankshaft | PJX                       |
| 16                   | 3855717            | 2   | Screw, Pulley to crankshaft                   | PJX                       |
| 17                   | 3853390            |     | Screw, Water pump pulley to hub               |                           |
| 18                   | 3852220            |     | Pulley, Water pump                            |                           |
| 19                   | 3856136            |     | Screw, Water pump, short                      |                           |
| 20                   | 3858229            | 1   | Sea water pump                                | Not for PJX               |
| 21                   | 3852071            | 1   | O-ring, Thermostat                            | Part of engine gasket kit |
| 22                   | 3852098            | 2   | Clamp, Hose, thermostat hsg to water pump     |                           |
| 23                   | 3856961            | 1   | Thermostat, Engine                            |                           |
| 24                   | 3852111            | 1   | Gasket, Thermostat hsg to engine              |                           |
| 25                   | 3852288            | 1   | Hose, Thermostat hsg to water pump            |                           |
| 26                   | 3853598            | 1   | Riser, Thermostat hsg                         | Gi; Not shown             |
| 27                   | 3852507            | 1   | Stud, P/S bracket, pump                       |                           |
| 28                   | 3858241            | 1   | Bracket, Stay, sea water pump                 |                           |
| 29                   | 3857954            |     | Stop, Stay, sea water pump                    |                           |
| 30                   | 3853266            |     | Screw, Stay bracket to engine                 |                           |
| 31                   | 3857939            |     | Screw, Pump pulley to engine                  |                           |
| 32                   | 3850397            |     | Ect sensor                                    | GL, GS                    |
|                      | 3853850            | 1   | Coolant pump                                  | Gi                        |
|                      |                    |     |                                               |                           |
|                      |                    |     |                                               |                           |
|                      |                    |     |                                               |                           |
|                      |                    |     |                                               |                           |
|                      |                    |     |                                               |                           |
|                      |                    |     |                                               |                           |
|                      |                    |     |                                               |                           |
|                      |                    |     |                                               |                           |
|                      |                    |     |                                               |                           |
|                      |                    |     |                                               |                           |
|                      |                    |     |                                               |                           |
|                      |                    |     |                                               |                           |
|                      |                    |     |                                               |                           |
|                      |                    |     |                                               |                           |
|                      |                    |     |                                               |                           |
|                      |                    |     |                                               |                           |
|                      |                    |     |                                               |                           |
|                      |                    |     |                                               |                           |
|                      |                    |     |                                               |                           |
|                      |                    |     |                                               |                           |
|                      |                    |     |                                               |                           |
|                      |                    |     |                                               |                           |
|                      |                    |     |                                               |                           |
|                      |                    |     |                                               |                           |
|                      |                    |     |                                               |                           |
|                      |                    |     |                                               |                           |
|                      |                    |     |                                               |                           |
|                      |                    |     |                                               |                           |
|                      |                    |     |                                               |                           |