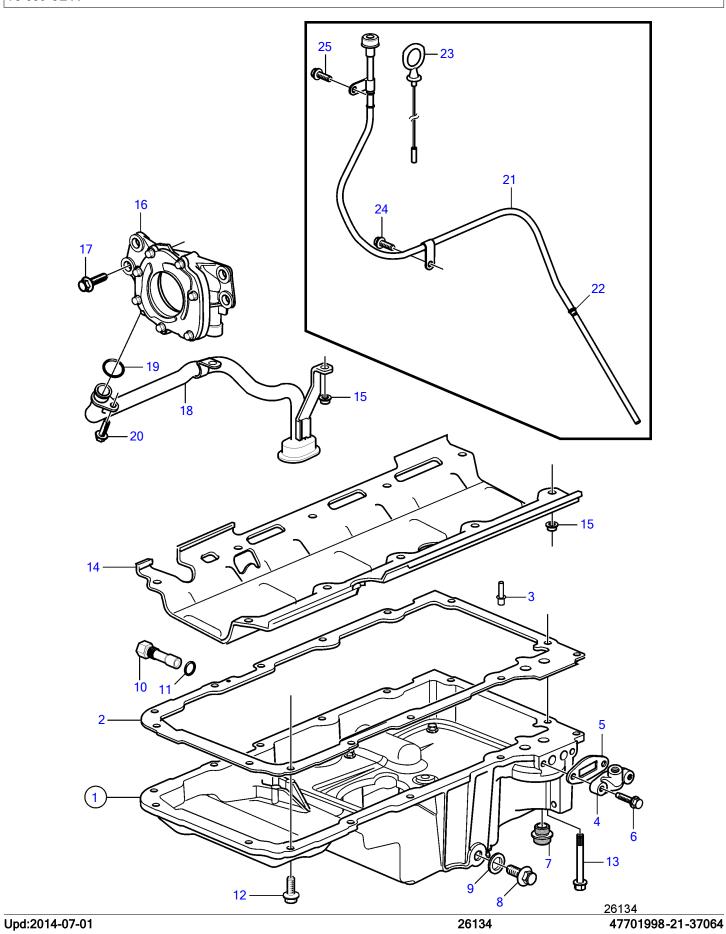

## V8-380-CE-A

| PART NO. | QTY                                                                                          | DESCRIPTION                                                                                                                                                                                               | NOTES                                                          |
|----------|----------------------------------------------------------------------------------------------|-----------------------------------------------------------------------------------------------------------------------------------------------------------------------------------------------------------|----------------------------------------------------------------|
| 21883731 | 1                                                                                            | Oil pan                                                                                                                                                                                                   |                                                                |
|          |                                                                                              |                                                                                                                                                                                                           | not sold separately                                            |
|          |                                                                                              | • Screw, baffle                                                                                                                                                                                           | not sold separately                                            |
|          |                                                                                              |                                                                                                                                                                                                           | not sold separately                                            |
|          |                                                                                              | • Rivet                                                                                                                                                                                                   | not sold separately not sold separately                        |
|          | -                                                                                            | • Gasket                                                                                                                                                                                                  | not sold separately                                            |
|          |                                                                                              |                                                                                                                                                                                                           | not sold separately                                            |
|          |                                                                                              |                                                                                                                                                                                                           | included with pan, must be removed to connect oil line housing |
| 21883740 | 1                                                                                            | • Plua                                                                                                                                                                                                    | , , , , , , , , , , , , , , , , , , ,                          |
|          | 1                                                                                            | · · Seal                                                                                                                                                                                                  | not sold separately                                            |
| 21883742 |                                                                                              |                                                                                                                                                                                                           | connected to harness, not functional                           |
|          |                                                                                              | · · Seal                                                                                                                                                                                                  | not sold separately                                            |
| 21883726 |                                                                                              | Hexagon screw                                                                                                                                                                                             |                                                                |
| 21883743 |                                                                                              | Hexagon screw                                                                                                                                                                                             |                                                                |
| 21002722 |                                                                                              |                                                                                                                                                                                                           | part not sold                                                  |
| 21003/32 |                                                                                              |                                                                                                                                                                                                           |                                                                |
| 21883726 |                                                                                              |                                                                                                                                                                                                           |                                                                |
|          |                                                                                              |                                                                                                                                                                                                           |                                                                |
| 2.000707 | 1                                                                                            | • O-ring                                                                                                                                                                                                  | not sold separately                                            |
| 21883723 | 1                                                                                            | Hexagon screw                                                                                                                                                                                             |                                                                |
| 21588495 | 1                                                                                            | Tube                                                                                                                                                                                                      |                                                                |
|          | 1                                                                                            | O-ring                                                                                                                                                                                                    | not sold separately                                            |
|          | 1                                                                                            |                                                                                                                                                                                                           |                                                                |
| 3853405  |                                                                                              |                                                                                                                                                                                                           |                                                                |
| 966378   | 1                                                                                            | Flange screw                                                                                                                                                                                              |                                                                |
|          |                                                                                              |                                                                                                                                                                                                           |                                                                |
|          | 21883731<br>21883740<br>21883742<br>21883743<br>21883732<br>21883739<br>21883737<br>21883723 | 21883731 1 7 7 1 2 1 1 2 1 1 2 1 2 1 21883740 1 21883742 1 21883742 1 21883743 2 21883743 2 21883733 10 21883739 1 21883736 4 21883737 1 21883726 4 21883737 1 21883723 1 21588495 1 21588497 1 3853405 1 | 21883731                                                       |