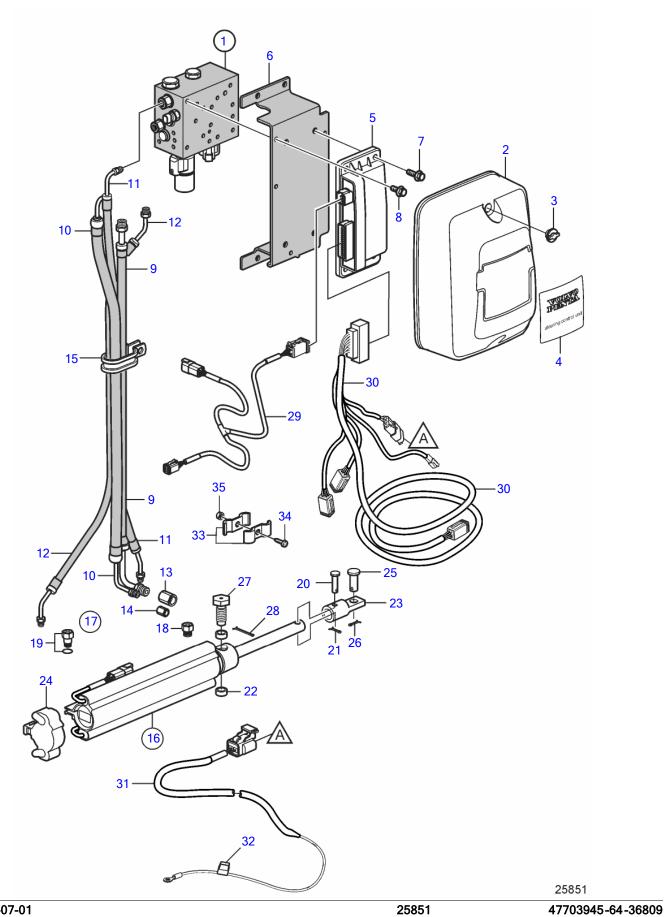

## V8-300-E-B, V8-320-E-B

| REF      | PART NO.         | QTY | DESCRIPTION       | SEE SEC. | NOTES                                                                |
|----------|------------------|-----|-------------------|----------|----------------------------------------------------------------------|
| 1        |                  | X   |                   |          | Shaded parts show changes from earlier design.                       |
|          | 21445595         | 1   | Valve             | 38369    | second design, introduced Jan. 2011, ser. no. A155443 and higher     |
| 2        | 21198760         | 1   | Cover             |          |                                                                      |
| 3        | 3841608          | 2   | Wing nut          |          |                                                                      |
| 4        | 21199454         | 1   | Decal             |          |                                                                      |
| 5        | 21469067         | 1   | Control unit      |          | SCU                                                                  |
|          | 3809286          | 1   | Software          |          | Warehouse programming. This p/n can not be ordered, but will be used |
|          |                  |     |                   |          | for invoicing.                                                       |
|          | 3809285          | 1   | Software          |          | Vodia-programming. This p/n can not be ordered, but will be used for |
|          |                  |     |                   |          | invoicing.                                                           |
| 6        | 21453160         | 1   | Bracket           |          | changed from earlier design                                          |
| 7        | 21280607         | 4   | Flange screw      |          |                                                                      |
| 8        | 946544           | 3   | Flange screw      |          |                                                                      |
| 9        | 21438496         | 1   | Hose, return      |          | changed from earlier design                                          |
| 10       | 21438494         | 1   | Hose, pressure    |          | changed from earlier design                                          |
| 11       | 21438492         | 1   | Hose, starboard   |          | changed from earlier design                                          |
| 12       | 21438490         | 1   | Hose, port        |          | changed from earlier design                                          |
| 13<br>14 | 984379<br>984378 | 1   | Nipple<br>Nipple  | +        |                                                                      |
| 15       | (3852837)        | 2   | Clamp             | +        | Obsolete part, part not sold                                         |
| 16       | 21243557         | 1   | Steering cylinder | 1        | Obsolete part, part flot sold                                        |
| 10       | 21243337         | 4   | Sensor, position  |          | not sold separately                                                  |
| 17       | 21298577         | 1   | Kit, fittings     | 1        | not sold soparately                                                  |
| 18       | 21230377         | 1   | • • Fitting       |          | 1/4" NPT, not sold separately                                        |
| 19       |                  | 1   | • • Fitting       | +        | ORB-M, not sold separately                                           |
| - 10     |                  | 1   | • • O-ring        |          | not sold separately                                                  |
| 20       |                  | 1   | Clevis pin        |          | not sold separately                                                  |
| 21       |                  | 1   | Cotter pin        |          | not sold separately                                                  |
| 22       |                  | 2   | Bushing           |          | not sold separately                                                  |
| 23       |                  | 1   | Cable attachment  |          | not sold separately                                                  |
| 24       | 21277346         | 1   | Cardboard tube    |          |                                                                      |
| 25       | 21234062         | 1   | Clevis pin        |          |                                                                      |
| 26       | 967707           | 1   | Split pin         |          |                                                                      |
| 27       | 3850931          | 2   | Screw             |          |                                                                      |
| 28       | 3853376          | 2   | Split pin         |          |                                                                      |
| 29       | 3588972          | 1   | Cable kit, t      |          |                                                                      |
| 30       | 21292450         | 1   | Wiring harness    |          | SCU                                                                  |
| 31       | 21292472         | 1   | Wiring harness    |          | Power                                                                |
| 32       |                  | 1   | • Fuse            |          | 10A                                                                  |
| 33       | 984329           | 2   | Clamp             |          |                                                                      |
| 34       | 963675           | 1   | Hex. socket screw |          |                                                                      |
| 35       | 944456           | 1   | Hexagon nut       |          |                                                                      |
|          |                  |     |                   |          |                                                                      |
|          |                  |     |                   |          |                                                                      |
|          |                  |     |                   |          |                                                                      |
|          |                  |     |                   |          |                                                                      |
|          |                  |     |                   |          |                                                                      |
|          |                  |     |                   |          |                                                                      |
|          |                  |     |                   |          |                                                                      |
|          |                  |     |                   |          |                                                                      |
|          |                  |     |                   |          |                                                                      |
|          |                  |     |                   |          |                                                                      |
|          |                  |     |                   |          |                                                                      |
|          |                  |     |                   | 1        |                                                                      |
|          |                  |     |                   | 1        |                                                                      |
| 1        |                  |     |                   | 1        |                                                                      |
|          |                  |     |                   | 1        |                                                                      |
|          |                  |     |                   | 1        |                                                                      |
|          |                  |     |                   | 1        |                                                                      |
|          |                  |     |                   | 1        |                                                                      |
|          |                  |     |                   | 1        |                                                                      |
|          |                  |     |                   | 1        |                                                                      |
|          |                  |     |                   | 1        |                                                                      |