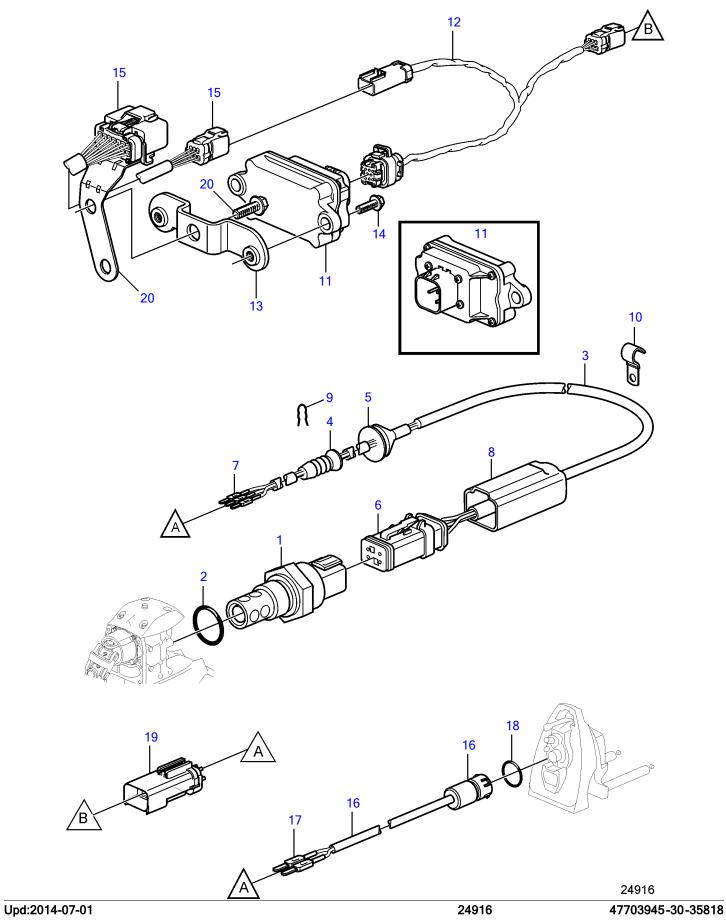

## V8-300-E-B, V8-320-E-B

| DEE      | DADT NO                  | OTV | DESCRIPTION                | NOTES                                        |
|----------|--------------------------|-----|----------------------------|----------------------------------------------|
| REF      | <b>PART NO.</b> 21174634 | QTY | DESCRIPTION Sensor         | NOTES WID- water in drive oil                |
| 1 2      | Z11/4034                 |     | • O-ring                   | not sold separately                          |
| 3        | 21124251                 | 1   | Wiring borness             | not sold separately                          |
| 4        | 21124231                 | 1   | Wiring harness - Plug      | not cold congrately                          |
| 5        |                          | 1   | Grommet                    | not sold separately                          |
| 6        |                          | 1   | - Gronneter haveing        | not sold separately                          |
| 0        |                          |     | Connector housing     Seal | not cold congrately                          |
| -        |                          |     |                            | not sold separately                          |
| 8        |                          | 3   | • Terminal                 | not sold separately not sold separately      |
| 9        | 2052555                  |     | • Boot                     | not sold separately                          |
| 10       | 3852555                  | 1   |                            |                                              |
|          | 21174636                 | 0   | Attaching clamp Module     |                                              |
| 11<br>12 | 21206915                 |     |                            |                                              |
| 12       | 21206919                 | 1   |                            | not cold conquetals.                         |
|          |                          | 3   | Connector housing          | not sold separately                          |
| 10       | 04040070                 |     | • Terminal                 | not sold separately                          |
| 13       | 21210873                 | 1   |                            |                                              |
| 14       | 946544                   | 2   | Flange screw               |                                              |
| 15       | 0400000                  | X   | Cable harness, engine      | NAME                                         |
| 16       | 21292836                 | 1   | Sensor                     | WIB - water in bellows                       |
|          |                          | 1   | Housing                    | not sold separately                          |
| 17       |                          |     | Terminal                   | not sold separately                          |
| 18       | 3852033                  | 1   |                            |                                              |
| 19       |                          | 1   |                            |                                              |
| 20       |                          | Х   |                            | See engine catalog, "Engine Harness" section |
|          |                          |     |                            |                                              |
|          |                          |     |                            |                                              |
|          |                          |     |                            |                                              |
|          |                          |     |                            |                                              |
|          |                          |     |                            |                                              |
|          |                          |     |                            |                                              |
|          |                          |     |                            |                                              |
|          |                          |     |                            |                                              |
|          |                          |     |                            |                                              |
|          |                          |     |                            |                                              |
|          |                          |     |                            |                                              |
|          |                          |     |                            |                                              |
|          |                          |     |                            |                                              |
|          |                          |     |                            |                                              |
|          |                          |     |                            |                                              |
|          |                          |     |                            |                                              |
|          |                          |     |                            |                                              |
|          |                          |     |                            |                                              |
|          |                          |     |                            |                                              |
|          |                          |     |                            |                                              |
|          |                          |     |                            |                                              |
|          |                          |     |                            |                                              |
|          |                          |     |                            |                                              |
|          |                          |     |                            |                                              |
|          |                          |     |                            |                                              |
|          |                          |     |                            |                                              |
|          |                          |     |                            |                                              |
|          |                          |     |                            |                                              |
|          |                          |     |                            |                                              |
|          |                          |     |                            |                                              |
|          |                          |     |                            |                                              |
|          |                          |     |                            |                                              |
|          |                          |     |                            |                                              |
|          |                          |     |                            |                                              |
|          |                          |     |                            |                                              |
|          |                          |     |                            |                                              |
|          |                          |     |                            |                                              |
|          |                          |     |                            |                                              |
|          |                          |     |                            |                                              |
|          |                          |     |                            |                                              |
|          |                          |     |                            |                                              |
|          |                          |     |                            |                                              |