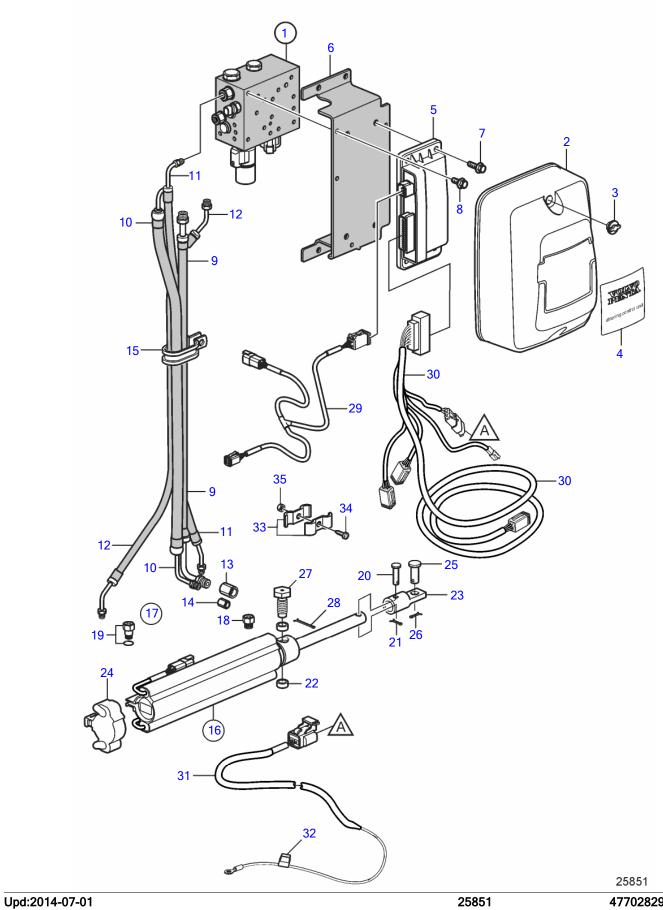

V8-300-E-A, V8-320-E-A

## V8-300-E-A, V8-320-E-A

| REF | PART NO.   | QTY |                   | SEE SEC. | NOTES                                                                |
|-----|------------|-----|-------------------|----------|----------------------------------------------------------------------|
| 1   |            | Х   |                   |          | Shaded parts show changes from earlier design.                       |
|     | 21445595   | 1   | Valve             | 38369    | second design, introduced Jan. 2011, ser. no. A155443 and higher     |
| 2   | 21198760   | 1   | Cover             |          |                                                                      |
| 3   | 3841608    | 2   | Wing nut          |          |                                                                      |
| 4   | 21199454   | 1   | _ 000.            |          |                                                                      |
| 5   | 21469067   | 1   | Control unit      |          | SCU                                                                  |
|     | 3809286    | 1   | Software          |          | Warehouse programming. This p/n can not be ordered, but will be used |
|     |            |     |                   |          | for invoicing.                                                       |
|     | 3809285    | 1   | Software          |          | Vodia-programming. This p/n can not be ordered, but will be used for |
|     |            |     |                   |          | invoicing.                                                           |
| 6   | 21453160   | 1   | Bracket           |          | changed from earlier design                                          |
| 7   | 21280607   | 4   | Flange screw      |          | T T T T T T T T T T T T T T T T T T T                                |
| 8   | 946544     | 3   |                   |          |                                                                      |
| 9   | 21438496   | 1   | Hose, return      |          | changed from earlier design                                          |
| 10  | 21438494   | 1   | Hose, pressure    |          | changed from earlier design                                          |
| 11  | 21438492   | 1   | Hose, starboard   |          | changed from earlier design                                          |
| 12  | 21438490   | 1   | Hose, port        |          | changed from earlier design                                          |
| 13  | 984379     | 1   |                   |          | onangea nom camer accign                                             |
| 14  | 984378     | 1   |                   |          |                                                                      |
| 15  | (3852837)  | 2   |                   |          | Obsolete part, part not sold                                         |
| 16  | 21243557   | 1   | Steering cylinder |          | Obbolioto part, part not sola                                        |
|     | 2127007    | 4   | Sensor, position  | <u> </u> | not sold separately                                                  |
| 17  | 21298577   | 1   | Kit, fittings     |          | ποι σοια σεραιαιείγ                                                  |
| 18  | 212903//   | 1   | • Fitting         | 1        | 1/4" NPT, not sold separately                                        |
| 19  |            | 1   | • • Fitting       |          | ORB-M, not sold separately                                           |
| 19  |            | 1   |                   |          |                                                                      |
| 20  |            |     | • • O-ring        |          | not sold separately                                                  |
| 20  |            | 1   | Clevis pin        |          | not sold separately                                                  |
| 21  |            | 1   | Cotter pin        |          | not sold separately                                                  |
| 22  |            | 2   | Bushing           |          | not sold separately                                                  |
| 23  | 0.40==0.40 | 1   | Cable attachment  |          | not sold separately                                                  |
| 24  | 21277346   | 1   | Cardboard tube    |          |                                                                      |
| 25  | 21234062   | 1   | Clevis pin        |          |                                                                      |
| 26  | 967707     | 1   |                   |          |                                                                      |
| 27  | 3850931    |     | Screw             |          |                                                                      |
| 28  | 3853376    | 2   |                   |          |                                                                      |
| 29  | 3588972    | 1   | 1                 |          |                                                                      |
| 30  | 21292450   | 1   | Wiring harness    |          | SCU                                                                  |
| 31  | 21292472   | 1   | Wiring harness    |          | Power                                                                |
| 32  |            | 1   | • Fuse            |          | 10A                                                                  |
| 33  | 984329     | 2   |                   |          |                                                                      |
| 34  | 963675     | 1   | Hex. socket screw |          |                                                                      |
| 35  | 944456     | 1   | Hexagon nut       |          |                                                                      |
|     |            |     | 3                 |          |                                                                      |
|     |            |     |                   |          |                                                                      |
|     |            |     |                   |          |                                                                      |
|     |            |     |                   |          |                                                                      |
|     |            |     |                   |          |                                                                      |
|     |            |     |                   |          |                                                                      |
|     |            |     |                   |          |                                                                      |
|     |            |     |                   |          |                                                                      |
|     |            |     |                   |          |                                                                      |
|     |            |     |                   |          |                                                                      |
|     |            |     |                   |          |                                                                      |
|     |            |     |                   |          |                                                                      |
|     |            |     |                   |          |                                                                      |
|     |            |     |                   |          |                                                                      |
|     |            |     |                   |          |                                                                      |
|     |            |     |                   |          |                                                                      |
|     |            |     |                   |          |                                                                      |
|     |            |     |                   |          |                                                                      |
|     |            |     |                   |          |                                                                      |
|     |            |     |                   |          |                                                                      |
|     |            |     |                   |          |                                                                      |
|     |            |     |                   |          |                                                                      |
|     |            |     |                   |          |                                                                      |
|     | I .        | 1   | 1                 | 1        |                                                                      |