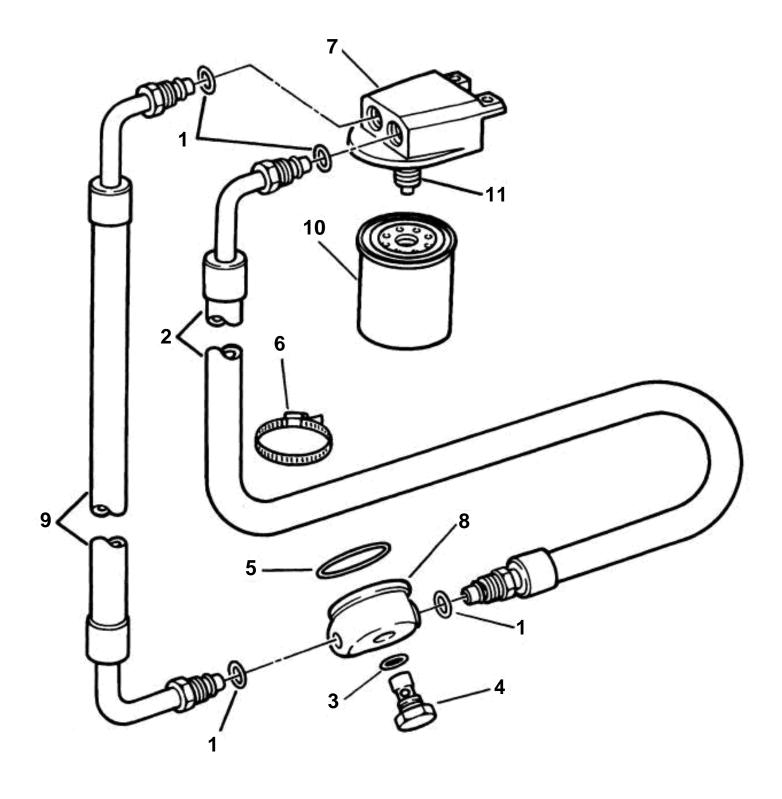

Upd: 22 NOV 2005

| DEE | DARTNO  | OTY | DESCRIPTION                              |
|-----|---------|-----|------------------------------------------|
| REF |         | QTY | DESCRIPTION Oil filter bit 5.0.5.9 liter |
|     | 3850882 | 1   | Oil filter kit, 5.0, 5.8 liter           |
| 1   |         | 4   | · O-ring, Oil hose                       |
| 2   | 3854593 | 1   | Hose, Engine oil to filter               |
| 3   | 3852089 | 1   | O-ring, Adapter retainer                 |
| 4   | 3854415 | 1   | Retainer, Oil filter adapter:            |
| 5   | 3854416 | 1   | · O-ring, Adapter                        |
| 6   | 3852620 | 2   | Cable clamp, Oil lines                   |
| 7   |         | 1   | Adapter, Remote oil filter               |
| 8   | 3854414 | 1   | Adapter, Engine oil                      |
| 9   | 3854594 | 1   | Hose, Engine oil from filter             |
| 10  | 835779  | 1   | • Oil filter                             |
| 11  | 3854421 | 1   | Connector                                |
|     |         |     |                                          |
|     |         |     |                                          |
|     |         |     |                                          |
|     |         |     |                                          |
|     |         |     |                                          |
|     |         |     |                                          |
|     |         |     |                                          |
|     |         |     |                                          |
|     |         |     |                                          |
|     |         |     |                                          |
|     |         |     |                                          |
|     |         |     |                                          |
|     |         |     |                                          |
|     |         |     |                                          |
|     |         |     |                                          |
|     |         |     |                                          |
|     |         |     |                                          |
|     |         |     |                                          |
|     |         |     |                                          |
|     |         |     |                                          |
|     |         |     |                                          |
|     |         |     |                                          |
|     |         |     |                                          |
|     |         |     |                                          |
|     |         |     |                                          |
|     |         |     |                                          |
|     |         |     |                                          |
|     |         |     |                                          |
|     |         |     |                                          |
|     |         |     |                                          |
|     |         |     |                                          |
|     |         |     |                                          |
|     |         |     |                                          |
|     |         |     |                                          |
|     |         |     |                                          |
|     |         |     |                                          |
|     |         |     |                                          |
|     |         |     |                                          |
|     |         |     |                                          |
|     |         |     |                                          |
|     |         |     |                                          |
|     |         |     |                                          |
|     |         |     |                                          |
|     |         |     |                                          |
|     |         |     |                                          |
|     |         |     |                                          |
|     |         |     |                                          |
|     |         |     |                                          |
|     |         |     |                                          |
|     |         |     |                                          |
|     |         |     |                                          |
|     |         |     |                                          |
| 1   | 1       | 1   |                                          |