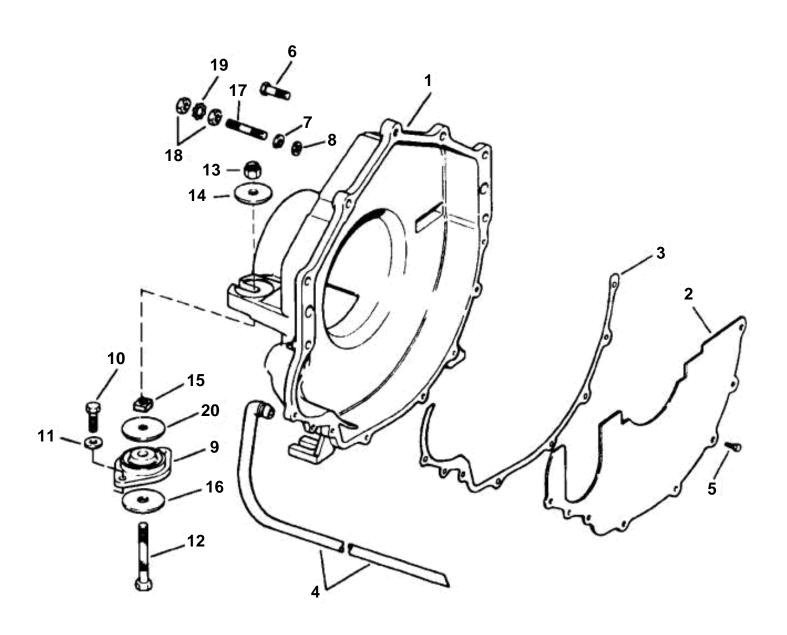

## **FLYWHEEL HOUSING & MOUNTS**

| Section                                                                                                                                                                                                                                                                                                                                                                                                                                                                                                                                                                                                                                                                                                                                                                                                                                                                                                                                                                       | REF | PART NO. | QTY | DESCRIPTION                                | NOTES           |
|-------------------------------------------------------------------------------------------------------------------------------------------------------------------------------------------------------------------------------------------------------------------------------------------------------------------------------------------------------------------------------------------------------------------------------------------------------------------------------------------------------------------------------------------------------------------------------------------------------------------------------------------------------------------------------------------------------------------------------------------------------------------------------------------------------------------------------------------------------------------------------------------------------------------------------------------------------------------------------|-----|----------|-----|--------------------------------------------|-----------------|
| 2   3854804   1   Cover     3   3852834   1   Gasket, Flywheel cover     4   3852832   1   Hose, Flywheel hsg     5   3852421   7   Screw, Flywheel hsg to engine, port     6   3853266   1   Screw, Flywheel hsg to engine, port     8   3852000   2   Washer, Flywheel housing     9   3852760   2   Bracket, Front, port & starboard     10   959968   4   Screw, Rear mount to transom plate     11   3853972   2   Rubber cushion, Transom plate     12   3852155   4   Washer, Rear mount to transom plate     13   3850930   2   Screw, Rear mount     14   3850929   2   Nut, Rear mount     15   3852540   2   Washer, Rear mount     16   3852539   2   Nut, Rear mount     18   3852475   4   Screw, Engine to boat stringers     19   3852078   4   Washer, Rear mount     20   3852640   2   Stud, Flywheel hsg to engine     21   3852085                                                                                                                       | 1   |          | 1   |                                            | 7.4 GL, Gi, GSi |
| 3   3852834   1   - Gasket, Flywheel cover     4   3852832   1   - Hose, Flywheel hsg     5   3852421   7   - Screw, Flywheel cover     6   3853266   1   - Screw, Flywheel hsg to engine, port     7   3852070   2   - Washer, Ground stud, flywheel hsg     8   3852000   2   - Washer, Flywheel housing     9   3852760   2   - Bracket, Front, port & starboard     10   959968   4   - Screw, Rear mount to transom plate     11   3853972   2   - Rubber cushion, Transom plate     12   3852155   4   - Washer, Rear mount to transom plate     13   3850930   2   - Screw, Rear mount     14   3850929   2   - Nut, Rear mount     15   3852540   2   - Washer, Rear mount     16   3852539   2   - Nut, Rear mount     17   3852622   2   - Washer, Rear mount     18   3852475   4   - Screw, Engine to boat stringers     19   3852083   2   - Stud, Flywheel hsg to engine                                                                                        |     |          | 1   |                                            | 8.2 GSi         |
| 4   3852832   1   - Hose, Flywheel hsg     5   3852421   7   - Screw, Flywheel cover     6   3853266   1   - Screw, Flywheel hsg to engine, port     7   3852070   2   - Washer, Ground stud, flywheel hsg     8   3852000   2   - Washer, Flywheel housing     9   3852760   2   - Bracket, Front, port & starboard     10   959968   4   - Screw, Rear mount to transom plate     11   3853972   2   - Rubber cushion, Transom plate     12   3852155   4   - Washer, Rear mount to transom plate     13   3850930   2   - Screw, Rear mount     14   3850929   2   - Nut, Rear mount     15   3852540   2   - Washer, Rear mount     16   3852639   2   - Nut, Rear mount     17   3852622   2   - Washer, Rear mount     18   3852475   4   - Screw, Engine to boat stringers     20   3852624   2   - Washer, Rear mount     21   3852483   2   - Stud, Flywheel hsg to engine  <                                                                                        |     |          |     |                                            |                 |
| 5   3852421   7   Screw, Flywheel cover     6   3853266   1   Screw, Flywheel hsg to engine, port     7   3852070   2   Washer, Ground stud, flywheel hsg     8   3852000   2   Washer, Flywheel housing     9   3852760   2   Bracket, Front, port & starboard     10   959968   4   Screw, Rear mount to transom plate     11   3853972   2   Rubber cushion, Transom plate     12   3852155   4   Washer, Rear mount to transom plate     13   3850930   2   Screw, Rear mount     14   3850929   2   Nut, Rear mount     15   3852540   2   Washer, Rear mount     16   3852539   2   Nut, Rear mount     17   3852622   2   Washer, Rear mount     18   3852475   4   Screw, Engine to boat stringers     19   3852483   2   Stud, Flywheel hsg to engine     20   3852483   2   Stud, Flywheel hsg to engine     21   3852002   1   Lock washer, Ground stud, flywheel hsg                                                                                              |     |          |     |                                            |                 |
| 6   3853266   1   Screw, Flywheel hsg to engine, port     7   3852070   2   Washer, Ground stud, flywheel hsg     8   3852000   2   Washer, Flywheel housing     9   3852760   2   Bracket, Front, port & starboard     10   959968   4   Screw, Rear mount to transom plate     11   3853972   2   Rubber cushion, Transom plate     12   3852155   4   Washer, Rear mount to transom plate     13   3850930   2   Screw, Rear mount     14   3850929   2   Nut, Rear mount     15   3852540   2   Washer, Rear mount     16   3852539   2   Nut, Rear mount     17   3852622   2   Washer, Rear mount     18   3852475   4   Screw, Engine to boat stringers     19   3852642   2   Washer, Rear mount     21   3852053   2   Nut, Terminal to ground stud, flywheel hsg     23   3852065   2   Nut, Terminal to ground stud, flywheel hsg     24   3853206   2   Nut, Terminal to engine <td></td> <td></td> <td></td> <td></td> <td></td>                                 |     |          |     |                                            |                 |
| 7   3852070   2   • Washer, Ground stud, flywheel hsg     8   3852000   2   • Washer, Flywheel housing     9   3852760   2   • Bracket, Front, port & starboard     10   959968   4   • Screw, Rear mount to transom plate     11   3853972   2   • Rubber cushion, Transom plate     12   3852155   4   • Washer, Rear mount to transom plate     13   3850930   2   • Screw, Rear mount     14   3850929   2   • Nut, Rear mount     15   3852540   2   • Washer, Rear mount to flywheel hsg     16   3852539   2   • Nut, Rear mount     17   3852622   2   • Washer, Rear mount     18   3852475   4   • Screw, Engine to boat stringers     19   3852078   4   • Washer, Rear mount     21   3852483   2   • Washer, Rear mount     21   3852065   2   • Nut, Terminal to ground stud, flywheel hsg     23   3852002   1   • Lock washer, Front mount bracket to engine     25   3852090   2   • Lo                                                                      |     |          |     |                                            |                 |
| 8   3852000   2   · Washer, Flywheel housing     9   3852760   2   · Bracket, Front, port & starboard     10   959968   4   · Screw, Rear mount to transom plate     11   3853972   2   · Rubber cushion, Transom plate     12   3852155   4   · Washer, Rear mount to transom plate     13   3850930   2   · Screw, Rear mount     14   3850929   2   · Nut, Rear mount     15   3852540   2   · Washer, Rear mount     16   3852539   2   · Nut, Rear mount     17   3852622   2   · Washer, Rear mount     18   3852475   4   · Screw, Engine to boat stringers     19   3852078   4   · Washer, Rear mount     21   3852483   2   · Stud, Flywheel hsg to engine     22   3852042   2   · Nut, Terminal to ground stud, flywheel hsg     23   3852002   1   · Lock washer, Ground stud, flywheel hsg     24   3853326   6   · Screw, Front mount bracket to engine     25   3852090   2   · Lock was                                                                      |     |          |     | Screw, Flywheel hsg to engine, port        |                 |
| 9   3852760   2   Bracket, Front, port & starboard     10   959968   4   Screw, Rear mount to transom plate     11   3853972   2   Rubber cushion, Transom plate     12   3852155   4   Washer, Rear mount to transom plate     13   3850930   2   Screw, Rear mount     14   3850929   2   Nut, Rear mount     15   3852540   2   Washer, Rear mount to flywheel hsg     16   3852539   2   Nut, Rear mount     17   3852622   2   Washer, Rear mount     18   3852475   4   Screw, Engine to boat stringers     19   3852078   4   Washer, Engine to boat stringers     20   385242   2   Washer, Rear mount     21   3852483   2   Stud, Flywheel hsg to engine   Ground     22   3852065   2   Nut, Terminal to ground stud, flywheel hsg   Stbd     24   3853266   2   Nut, Terminal to ground stud, flywheel hsg   Stbd     24   3853209   2   Lock washer, Front mount, engine     25                                                                                  |     |          |     |                                            |                 |
| 10     959968     4     Screw, Rear mount to transom plate       11     3853972     2     Rubber cushion, Transom plate       12     3852155     4     Washer, Rear mount to transom plate       13     3850930     2     Screw, Rear mount       14     3850929     2     Nut, Rear mount       15     3852540     2     Washer, Rear mount flywheel hsg       16     3852539     2     Nut, Rear mount       17     3852622     2     Washer, Rear mount       18     3852475     4     Screw, Engine to boat stringers       19     3852542     2     Washer, Rear mount       20     3852542     2     Washer, Rear mount       21     3852483     2     Stud, Flywheel hsg to engine       22     3852065     2     Nut, Terminal to ground stud, flywheel hsg       23     3852002     1     Lock washer, Ground stud, flywheel hsg       24     3853326     6     Screw, Front mount bracket to engine       25     3852090     2     Lock washer, Front mount, engine |     |          |     | · Washer, Flywheel housing                 |                 |
| 11   3853972   2   Rubber cushion, Transom plate     12   3852155   4   Washer, Rear mount to transom plate     13   3850930   2   Screw, Rear mount     14   3850929   2   Nut, Rear mount     15   3852540   2   Washer, Rear mount to flywheel hsg     16   3852539   2   Nut, Rear mount     17   3852622   2   Washer, Rear mount     18   3852475   4   Screw, Engine to boat stringers     19   3852542   2   Washer, Rear mount     20   3852483   2   Stud, Flywheel hsg to engine     21   3852405   2   Nut, Terminal to ground stud, flywheel hsg     23   3852002   1   Lock washer, Ground stud, flywheel hsg     24   3853326   6   Screw, Front mount bracket to engine     25   3852090   2   Lock washer, Front mount     26   3852090   2   Lock washer, Front mount, engine     27   3852021   6   Nut, Bolt, mount bracket   Front     28   3853805   2   Rubber cushi                                                                                   |     |          |     | Bracket, Front, port & starboard           |                 |
| 12   3852155   4   • Washer, Rear mount to transom plate     13   3850930   2   • Screw, Rear mount     14   3850929   2   • Nut, Rear mount     15   3852540   2   • Washer, Rear mount to flywheel hsg     16   3852539   2   • Nut, Rear mount     17   3852622   2   • Washer, Rear mount     18   3852475   4   • Screw, Engine to boat stringers     19   3852542   2   • Washer, Rear mount     20   3852542   2   • Washer, Rear mount     21   3852483   2   • Stud, Flywheel hsg to engine   Ground     22   3852065   2   • Nut, Terminal to ground stud, flywheel hsg   Stbd     24   3853326   6   • Screw, Front mount bracket to engine     25   3852090   2   • Lock washer, Front mount, engine     26   3852021   6   • Nut, Bolt, mount bracket   Front     28   3852428   2   • Washer, Front mount   Lower     29   3853805   2   • Rubber cushion, Engine front   Port & start                                                                          |     |          |     |                                            |                 |
| 13   3850930   2   Screw, Rear mount     14   3850929   2   Nut, Rear mount     15   3852540   2   Washer, Rear mount to flywheel hsg     16   3852539   2   Nut, Rear mount     17   3852622   2   Washer, Rear mount     18   3852475   4   Screw, Engine to boat stringers     19   3852078   4   Washer, Engine to boat stringers     20   385242   2   Washer, Rear mount     21   3852483   2   Stud, Flywheel hsg to engine     22   3852065   2   Nut, Terminal to ground stud, flywheel hsg     23   3852002   1   Lock washer, Ground stud, flywheel hsg     24   3853326   6   Screw, Front mount bracket to engine     25   3852090   2   Lock washer, Front mount     26   3852090   2   Lock washer, Front mount, engine     27   3852021   6   Nut, Bolt, mount bracket   Front     28   3852428   2   Washer, Front mount   Lower     29   3853805   2   Rubbe                                                                                                |     |          |     |                                            |                 |
| 14   3850929   2   Nut, Rear mount     15   3852540   2   Washer, Rear mount to flywheel hsg     16   3852539   2   Nut, Rear mount     17   3852622   2   Washer, Rear mount     18   3852475   4   Screw, Engine to boat stringers     19   3852078   4   Washer, Engine to boat stringers     20   385242   2   Washer, Rear mount     21   3852483   2   Stud, Flywheel hsg to engine     22   3852065   2   Nut, Terminal to ground stud, flywheel hsg     23   3852005   2   Nut, Terminal to ground stud, flywheel hsg     24   3853326   6   Screw, Front mount bracket to engine     25   3852090   2   Lock washer, Front mount     26   3852090   2   Lock washer, Front mount, engine     27   3852021   6   Nut, Bolt, mount bracket     28   3852428   2   Washer, Front mount     29   3853805   2   Rubber cushion, Engine front                                                                                                                              |     |          |     |                                            |                 |
| 15   3852540   2   · Washer, Rear mount to flywheel hsg     16   3852539   2   · Nut, Rear mount     17   3852622   2   · Washer, Rear mount     18   3852475   4   · Screw, Engine to boat stringers     19   3852078   4   · Washer, Engine to boat stringers     20   3852542   2   · Washer, Rear mount     21   3852483   2   · Stud, Flywheel hsg to engine   Ground     22   3852065   2   · Nut, Terminal to ground stud, flywheel hsg   Stbd     23   3852002   1   · Lock washer, Ground stud, flywheel hsg   Stbd     24   3853326   6   · Screw, Front mount bracket to engine     25   3852090   2   · Lock washer, Front mount     26   3852021   6   · Nut, Bolt, mount bracket   Front     28   3852428   2   · Washer, Front mount   Lower     29   3853805   2   · Rubber cushion, Engine front   Port & start                                                                                                                                              |     |          |     |                                            |                 |
| 16   3852539   2   Nut, Rear mount     17   3852622   2   Washer, Rear mount     18   3852475   4   Screw, Engine to boat stringers     19   3852078   4   Washer, Engine to boat stringers     20   3852542   2   Washer, Rear mount     21   3852483   2   Stud, Flywheel hsg to engine   Ground     22   3852065   2   Nut, Terminal to ground stud, flywheel hsg   Stbd     23   3852002   1   Lock washer, Ground stud, flywheel hsg   Stbd     24   3853326   6   Screw, Front mount bracket to engine     25   3852090   2   Lock washer, Front mount     26   3852091   2   Lock washer, Front mount, engine     27   3852021   6   Nut, Bolt, mount bracket   Front     28   3852428   2   Washer, Front mount   Lower     29   3853805   2   Rubber cushion, Engine front   Port & start                                                                                                                                                                            |     |          |     |                                            |                 |
| 17   3852622   2   · Washer, Rear mount     18   3852475   4   · Screw, Engine to boat stringers     19   3852078   4   · Washer, Engine to boat stringers     20   3852542   2   · Washer, Rear mount     21   3852483   2   · Stud, Flywheel hsg to engine   Ground     22   3852065   2   · Nut, Terminal to ground stud, flywheel hsg   Stbd     23   3852002   1   · Lock washer, Ground stud, flywheel hsg   Stbd     24   3853326   6   · Screw, Front mount bracket to engine   Stbd     25   3852090   2   · Lock washer, Front mount   Front     26   3852091   2   · Lock washer, Front mount, engine     27   3852021   6   · Nut, Bolt, mount bracket   Front     28   3852428   2   · Washer, Front mount   Lower     29   3853805   2   · Rubber cushion, Engine front   Port & start                                                                                                                                                                          |     |          |     |                                            |                 |
| 18   3852475   4   Screw, Engine to boat stringers     19   3852078   4   Washer, Engine to boat stringers     20   3852542   2   Washer, Rear mount     21   3852483   2   Stud, Flywheel hsg to engine   Ground     22   3852065   2   Nut, Terminal to ground stud, flywheel hsg   Stbd     23   3852002   1   Lock washer, Ground stud, flywheel hsg   Stbd     24   3853326   6   Screw, Front mount bracket to engine   Stbd     25   3852090   2   Lock washer, Front mount   Front     26   3852091   2   Lock washer, Front mount, engine     27   3852021   6   Nut, Bolt, mount bracket   Front     28   3852428   2   Washer, Front mount   Lower     29   3853805   2   Rubber cushion, Engine front   Port & start                                                                                                                                                                                                                                              |     |          |     |                                            |                 |
| 19   3852078   4   • Washer, Engine to boat stringers     20   3852542   2   • Washer, Rear mount     21   3852483   2   • Stud, Flywheel hsg to engine   Ground     22   3852065   2   • Nut, Terminal to ground stud, flywheel hsg   Stbd     23   3852002   1   • Lock washer, Ground stud, flywheel hsg   Stbd     24   3853326   6   • Screw, Front mount bracket to engine   Stbd     25   3852090   2   • Lock washer, Front mount   Front     26   3852090   2   • Lock washer, Front mount, engine     27   3852021   6   • Nut, Bolt, mount bracket   Front     28   3852428   2   • Washer, Front mount   Lower     29   3853805   2   • Rubber cushion, Engine front   Port & start                                                                                                                                                                                                                                                                               |     |          |     |                                            |                 |
| 20   3852542   2   · Washer, Rear mount   Ground     21   3852483   2   · Stud, Flywheel hsg to engine   Ground     22   3852065   2   · Nut, Terminal to ground stud, flywheel hsg   Stbd     23   3852002   1   · Lock washer, Ground stud, flywheel hsg   Stbd     24   3853326   6   · Screw, Front mount bracket to engine   -     25   3852090   2   · Lock washer, Front mount   -     26   3852090   2   · Lock washer, Front mount, engine   -     27   3852021   6   · Nut, Bolt, mount bracket   Front     28   3852428   2   · Washer, Front mount   Lower     29   3853805   2   · Rubber cushion, Engine front   Port & start                                                                                                                                                                                                                                                                                                                                   |     |          |     | • Washer Engine to hoat stringers          |                 |
| 21   3852483   2   Stud, Flywheel hsg to engine   Ground     22   3852065   2   Nut, Terminal to ground stud, flywheel hsg   Stbd     23   3852002   1   Lock washer, Ground stud, flywheel hsg   Stbd     24   3853326   6   Screw, Front mount bracket to engine   Stbd     25   3852090   2   Lock washer, Front mount   Front     26   3852090   2   Lock washer, Front mount, engine   Front     27   3852021   6   Nut, Bolt, mount bracket   Front     28   3852428   2   Washer, Front mount   Lower     29   3853805   2   Rubber cushion, Engine front   Port & start                                                                                                                                                                                                                                                                                                                                                                                               |     |          |     |                                            |                 |
| 22   3852065   2   • Nut, Terminal to ground stud, flywheel hsg   Stbd     23   3852002   1   • Lock washer, Ground stud, flywheel hsg   Stbd     24   3853326   6   • Screw, Front mount bracket to engine   • Lock washer, Front mount     25   3852090   2   • Lock washer, Front mount, engine     27   3852021   6   • Nut, Bolt, mount bracket   Front     28   3852428   2   • Washer, Front mount   Lower     29   3853805   2   • Rubber cushion, Engine front   Port & start                                                                                                                                                                                                                                                                                                                                                                                                                                                                                        |     |          |     |                                            | Ground          |
| 23   3852002   1   Lock washer, Ground stud, flywheel hsg   Stbd     24   3853326   6   Screw, Front mount bracket to engine     25   3852090   2   Lock washer, Front mount     26   3852090   2   Lock washer, Front mount, engine     27   3852021   6   Nut, Bolt, mount bracket   Front     28   3852428   2   Washer, Front mount   Lower     29   3853805   2   Rubber cushion, Engine front   Port & start                                                                                                                                                                                                                                                                                                                                                                                                                                                                                                                                                            |     |          |     | Nut. Terminal to ground stud. flywheel had | Gradia          |
| 24   3853326   6   Screw, Front mount bracket to engine     25   3852090   2   Lock washer, Front mount     26   3852090   2   Lock washer, Front mount, engine     27   3852021   6   Nut, Bolt, mount bracket   Front     28   3852428   2   Washer, Front mount   Lower     29   3853805   2   Rubber cushion, Engine front   Port & start                                                                                                                                                                                                                                                                                                                                                                                                                                                                                                                                                                                                                                 |     |          |     |                                            | Stbd            |
| 25   3852090   2   Lock washer, Front mount     26   3852090   2   Lock washer, Front mount, engine     27   3852021   6   Nut, Bolt, mount bracket   Front     28   3852428   2   Washer, Front mount   Lower     29   3853805   2   Rubber cushion, Engine front   Port & start                                                                                                                                                                                                                                                                                                                                                                                                                                                                                                                                                                                                                                                                                             |     |          |     |                                            |                 |
| 26     3852090     2     Lock washer, Front mount, engine       27     3852021     6     Nut, Bolt, mount bracket     Front       28     3852428     2     Washer, Front mount     Lower       29     3853805     2     Rubber cushion, Engine front     Port & start                                                                                                                                                                                                                                                                                                                                                                                                                                                                                                                                                                                                                                                                                                         |     |          |     |                                            |                 |
| 27   3852021   6   • Nut, Bolt, mount bracket   Front     28   3852428   2   • Washer, Front mount   Lower     29   3853805   2   • Rubber cushion, Engine front   Port & start                                                                                                                                                                                                                                                                                                                                                                                                                                                                                                                                                                                                                                                                                                                                                                                               |     |          |     |                                            |                 |
| 29 3853805 2 Rubber cushion, Engine front Port & start                                                                                                                                                                                                                                                                                                                                                                                                                                                                                                                                                                                                                                                                                                                                                                                                                                                                                                                        |     |          | 6   |                                            | Front           |
|                                                                                                                                                                                                                                                                                                                                                                                                                                                                                                                                                                                                                                                                                                                                                                                                                                                                                                                                                                               | 28  | 3852428  | 2   | Washer, Front mount                        | Lower           |
| 30 3852433 2 • Washer, Front mount Upper                                                                                                                                                                                                                                                                                                                                                                                                                                                                                                                                                                                                                                                                                                                                                                                                                                                                                                                                      |     |          | 2   |                                            | Port & starboar |
|                                                                                                                                                                                                                                                                                                                                                                                                                                                                                                                                                                                                                                                                                                                                                                                                                                                                                                                                                                               |     |          |     |                                            |                 |
|                                                                                                                                                                                                                                                                                                                                                                                                                                                                                                                                                                                                                                                                                                                                                                                                                                                                                                                                                                               |     |          |     |                                            |                 |