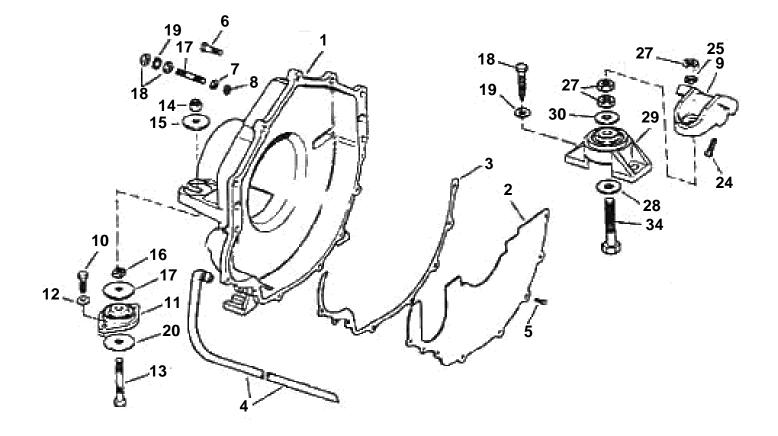

## FLYWHEEL HOUSING AND MOUNTS

## FLYWHEEL HOUSING AND MOUNTS

| <b>REF</b> | PART NO.<br>3853457<br>3856699 | <b>QTY</b><br>1 | F | DESCRIPTION<br>lywheel housing                                      | NOTES                             |
|------------|--------------------------------|-----------------|---|---------------------------------------------------------------------|-----------------------------------|
|            |                                |                 |   |                                                                     | INCSCE, PNCACE, PNCMCE only       |
| -          |                                | 1               | F | lywheel housing                                                     | INCCCE, PNCBCE, PNCSCE, PNCS only |
| 2          | 3854604                        | 1               | • | Cover                                                               | · · · · ·                         |
| 3          | 3852834                        | 1               | • | Gasket, Flywheel cover                                              |                                   |
| 4          | 3852832                        | 1               | • | Hose, Flywheel hsg                                                  |                                   |
| 5          | 3852421                        | 7               | • | Screw, Flywheel cover                                               |                                   |
| 6          | 3853266                        | 1               | • | Screw, Flywheel hsg to engine, port                                 |                                   |
| 7          | 3852070                        | 2               | • | Washer, Ground stud, flywheel hsg                                   |                                   |
| 8          | 3852000                        | 2               |   | Washer, Flywheel housing                                            |                                   |
| 9          | 3852760                        | 2               |   | Bracket, Front, port & starboard                                    |                                   |
| 10         | 959968                         | 4               | • | Screw, Rear mount to transom plate<br>Rubber cushion, Transom plate |                                   |
| 11<br>12   | 3853972<br>3852155             | 2               |   | Washer, Rear mount to transom plate                                 |                                   |
| 13         | 3850930                        | 2               |   | Screw, Rear mount                                                   |                                   |
| 14         | 3850929                        | 2               |   | Nut, Rear mount                                                     |                                   |
| 15         | 3852540                        | 2               |   | Washer, Rear mount to flywheel hsg                                  |                                   |
| 16         | 3852539                        | 2               |   | Nut, Rear mount                                                     |                                   |
| 17         | 3852622                        | 2               |   | Washer, Rear mount                                                  |                                   |
| 18         | 3852475                        | 4               |   | Screw, Engine to boat stringers                                     |                                   |
| 19         | 3852078                        | 4               |   | Washer, Engine to boat stringers                                    |                                   |
| 20         | 3852542                        | 2               | • | Washer, Rear mount                                                  |                                   |
| 21         | 3852483                        | 2               | • | Stud, Flywheel hsg to engine                                        | Ground                            |
| 22         | 3852065                        | 2               | • | Nut, Terminal to ground stud, flywheel hsg                          |                                   |
| 23         | 3852002                        | 1               |   | Lock washer, Ground stud, flywheel hsg                              | Starboard                         |
| 24         | 3853326                        | 6               | • | Screw, Front mount bracket to engine                                |                                   |
| 25         | 3852090                        | 2               |   | Lock washer, Front mount                                            |                                   |
| 27         | 3852021                        | 6               |   | ut, Bolt, mount bracket                                             | Front                             |
| 28         | 3852428                        | 2               |   | Washer, Front mount                                                 | Lower                             |
| 29<br>30   | 3853805<br>3852433             | 2               |   | Rubber cushion, Engine front<br>Washer, Front mount                 | Port & starboard<br>Upper         |
|            |                                |                 |   |                                                                     |                                   |
|            |                                |                 |   |                                                                     |                                   |