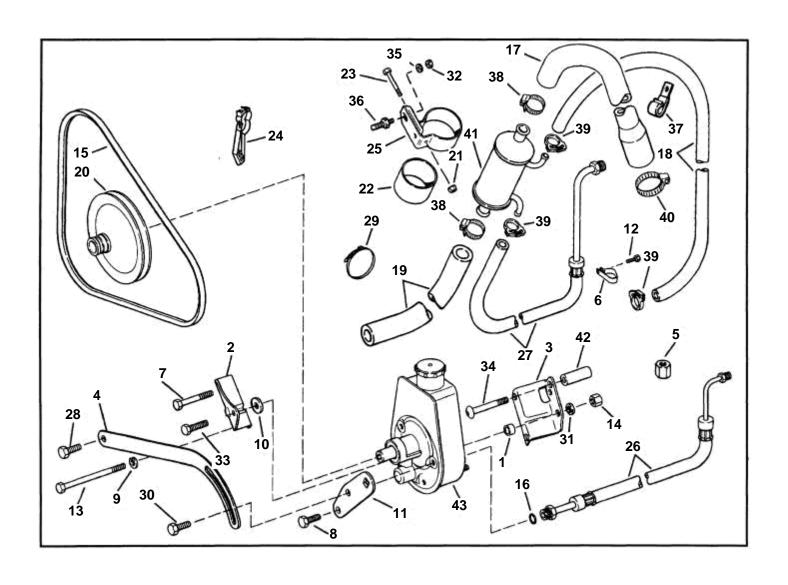

## POWER STEERING PUMP, Fi

7797220 - - 0-0021

| REF      | PART NO.           | QTY      | DESCRIPTION                                                  | NOTES          |
|----------|--------------------|----------|--------------------------------------------------------------|----------------|
| 1        | 3852495            | 1        |                                                              | NOTES          |
| 2        | 3853330            | <u>_</u> | Bracket, PIS pump to engine                                  |                |
| 3        | 3852704            | <u>.</u> | Bracket, PIS pump to engine                                  |                |
| 4        | 3853660            | 1        | Brace, PIS pump to engine                                    |                |
| 5        | 3853315            | 1        | Fitting, Steering hose plug                                  |                |
| 6        | 3852729            | 1        | Clamp, Hoses to cylinder head                                |                |
| 7        | 3853394            | 1        | Screw, Bracket, steering pump to engine                      |                |
| 8        | 3853405            | 1        | Screw, P/S belt adj, brace to pump                           |                |
| 9        | 3852055            | 1        | Washer, Bracket, steering pump to engine                     |                |
| 10       | 3852116            | 1        | Washer, Bracket to steering pump, front                      |                |
| 11       | 3853327            | 1        | Bracket, Adjustment, PIS                                     |                |
| 12       | 3853398            | 1        | Screw, Clamp to cylinder head                                |                |
| 13       | 3852256            | 1_       | Screw, Bracket, pump to engine                               |                |
| 14       | 3852498            | 1_       | Nut, PIS pump to bracket, stud                               |                |
| 15<br>16 | 3853331<br>3852497 | 1<br>1   | V-belt, PIS pump O-ring, Pressure hose to steering pump      |                |
| 17       | 3853580            | <u> </u> | Hose, Reservoir assy to oil cooler                           | Power steering |
| 18       | 3853632            | <u> </u> | Hose, Cooler to pump, return                                 | Power steering |
| 19       | 3853581            | <u> </u> | Hose, Cooler to bump, return  Hose, Cooler to thermostat hsg |                |
| 20       | 3853804            | <u> </u> | Pulley, PIS pump                                             |                |
| 21       | 3852079            | <u>_</u> | Nut, Oil cooler & bracket assy                               |                |
| 22       | 3853236            | 1        | Spacer, Oil cooler, PIS                                      |                |
| 23       | 3852126            | 1        | Screw, Oil cooler & bracket assy                             |                |
| 24       | 3852709            | 1        | Clamp, Hoses to valve cooer                                  |                |
| 25       | 3852218            | 1        | Clamp, Engine oil cooler, PIS                                |                |
| 26       | 3854204            | 1        |                                                              |                |
| 27       | 3854168            | 1        | Hose, Steering cylinder to oil cooler, return                |                |
| 28       | 3853557            | 1        | Screw, Brace, PIS pump to bracket                            |                |
| 29       | 3852158            | 1        | Lock strap, PIS hoses to water hose                          |                |
| 30       | 3853406            | 1        | Screw, Brace to PIS pump                                     |                |
| 31       | 3852162            | 1        | Washer, Spacer, oil cooler clamp to reservoir                |                |
| 32       | 3852161            | 1        | Nut, Oil cooler to engine                                    |                |
| 33       | 3853405            | 3        |                                                              |                |
| 34       | 3852700            | 1_       | Screw, Support tube to engine                                |                |
| 35<br>36 | 3852058<br>3852599 | 1        | Washer, Oil cooler to engine                                 |                |
| 37       | 3852490            | 1<br>1   | Stud, Oil cooler to engine Clamp, Hoses to intake manifold   |                |
| 38       | 3853780            |          | Clamp, Ties to therm. hsg                                    |                |
| 39       | 3852196            | 1        |                                                              | Return         |
|          | 3852196            |          | Clamp, Hose, PIS pump to oil cooler                          | Return         |
| 40       | 3850422            | 1        |                                                              | T CO CO TT     |
|          | 3852602            | 1        | Clamp, Oil cooler, power steering                            | Water in       |
|          | 3852602            | 1        | Clamp, Oil cooler, power steering                            | Water out      |
| 41       | 3851921            | 1        | Oil cooler, PIS                                              |                |
| 42       | 3852699            | 1        | Tube, Bracket to engine                                      |                |
| 43       | 3850491            | 1        | Power steering pump                                          |                |
|          |                    |          |                                                              |                |
|          |                    |          |                                                              |                |
|          |                    |          |                                                              |                |
|          |                    |          |                                                              |                |
|          |                    |          |                                                              |                |
|          |                    |          |                                                              |                |
|          |                    |          |                                                              |                |
|          |                    |          |                                                              |                |