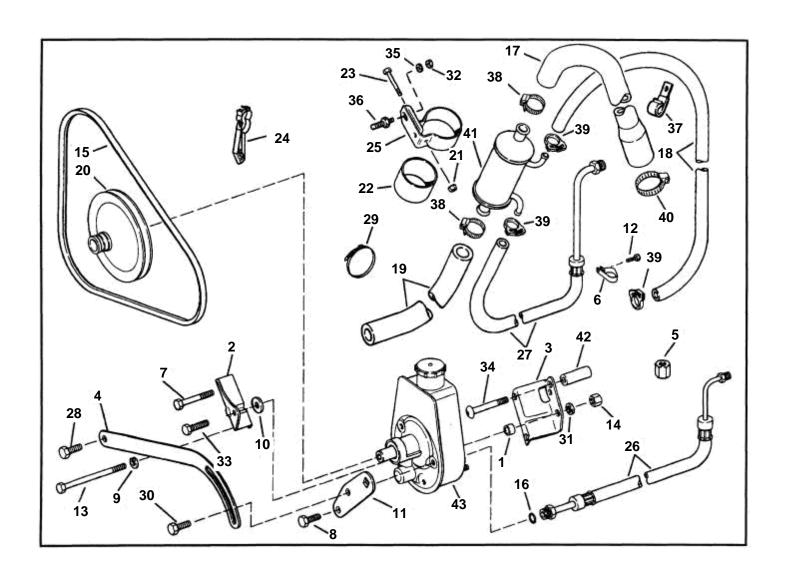

## POWER STEERING PUMP, FL

| DEE | DADT NO                 | OTV           | DESCRIPTION                                     | NOTES    |
|-----|-------------------------|---------------|-------------------------------------------------|----------|
| REF | <b>PART NO.</b> 3852495 | QTY           | DESCRIPTION Spacer, P/S pump to bracket, rear   | NOTES    |
| 1 2 | 3853330                 | 1<br>1        | Bracket, P/S pump to engine                     |          |
| 3   | 3852704                 | 1             | Bracket, P/S pump to engine                     |          |
| 4   | 3853660                 | 1             | Brace, P/S pump to engine                       |          |
| 5   | 3853315                 | 1             | Fitting, Steering hose plug                     |          |
| 6   | 3852729                 | 1             | Clamp, Hoses to cylinder head                   |          |
| 7   | 3853394                 | 1             | Screw, Bracket, steering pump to engine         |          |
| 8   | 3853405                 | 1             | Screw, P/S belt adj, brace to pump              |          |
| 9   | 3852055                 | 1             | Washer, Bracket, steering pump to engine        |          |
| 10  | 3852116                 | 1             | Washer, Bracket to steering pump, front         |          |
| 11  | 3853327                 | 1             | Bracket, Adjustment, P/S                        |          |
| 12  | 3853398                 | 1             | Screw, Clamp to cyl head, rear                  |          |
| 13  | 3852256                 | 1             | Screw, Bracket, pump to engine                  |          |
| 14  | 3852498                 | 1             | Nut, P/S pump to bracket, stud                  |          |
| 15  | 3853331                 | 1             | V-belt, P/S pump                                |          |
| 16  | 3852497                 | 1             | O-ring, Pressure hose to steering pump          |          |
| 17  | 3850416                 | 1             | Hose, Gimbal hsg to oil cooler                  | 290 DP   |
| 10  | 3852285                 | 1_            | Hose, Gimbal to oil cooler                      | SX, DP-S |
| 18  | 3852706                 | 1             | Hose, Oil cooler to steering pump, return       |          |
| 19  | 3852286                 | 1             | Hose, Oil cooler to water pump                  |          |
| 20  | 3853804<br>3852079      | <u>1</u><br>1 | Pulley, P/S pump Nut, Oil cooler & bracket assy | P/S      |
| 22  | 3852079                 | 1             | Spacer, Oil cooler, P/S                         | F/3      |
| 23  | 3852126                 | 1             | Screw, Oil cooler & bracket assy                | P/S      |
| 24  | 3852709                 | 1             | Clamp, Hoses to valve cooer                     | 1 / 0    |
| 25  | 3852218                 | <u>_</u>      | 1 '                                             |          |
| 26  | 3853863                 | <u>_</u>      | Hose, P/S pump to valve, pressure               |          |
| 27  | 3854056                 | 1             | Hose, Cylinder to oil cooler return             |          |
| 28  | 3853557                 | 1             | Screw, Brace, P/S pump to bracket               |          |
| 29  | 3852158                 | 1             | Lock strap, P/S hose                            |          |
| 30  | 3853406                 | 1             | Screw, Brace to P/S pump                        |          |
| 31  | 3852162                 | 1             | Washer, Stud, steering pump to bracket, rear    |          |
| 32  | 3852161                 | 1             | Nut, Oil cooler to engine                       |          |
| 33  | 3853405                 | 3             |                                                 |          |
| 34  | 3852700                 | 1             | Screw, Support tube to engine                   |          |
| 35  | 3852058                 | 1             | Washer, Oil cooler to bracket, P/S              |          |
| 36  | 3852599                 | 1             | Stud, Oil cooler to engine                      |          |
| 37  | 3852490                 | 1_            |                                                 |          |
| 38  | 3853780                 | 2             |                                                 |          |
| 39  | 3852196                 |               | Clamp, Oil hoses                                | 000 DD   |
| 40  | 3850422                 | 1             | enance, regimenting                             | 290 DP   |
| 44  | 3852602                 | 1             | Clamp, Water, to gimbal hsg                     | SX, DP-S |
| 41  | 3851921                 | <u>T</u>      | Oil cooler, P/S                                 |          |
| 42  | 3852699<br>3850491      | 1             | Tube, Bracket to engine Power steering pump     |          |
| 43  | 3030481                 | I             | i ower steering pump                            |          |
|     |                         |               |                                                 |          |
|     |                         |               |                                                 |          |
|     |                         |               |                                                 |          |
|     |                         |               |                                                 |          |
|     |                         |               |                                                 |          |
|     |                         |               |                                                 |          |
|     |                         |               |                                                 |          |
|     |                         |               |                                                 |          |
|     |                         |               |                                                 |          |
|     |                         |               |                                                 |          |
|     |                         |               |                                                 |          |
|     |                         |               |                                                 |          |
|     |                         |               |                                                 |          |
|     |                         |               |                                                 |          |
|     |                         |               |                                                 |          |
|     |                         |               |                                                 |          |
|     |                         |               |                                                 |          |