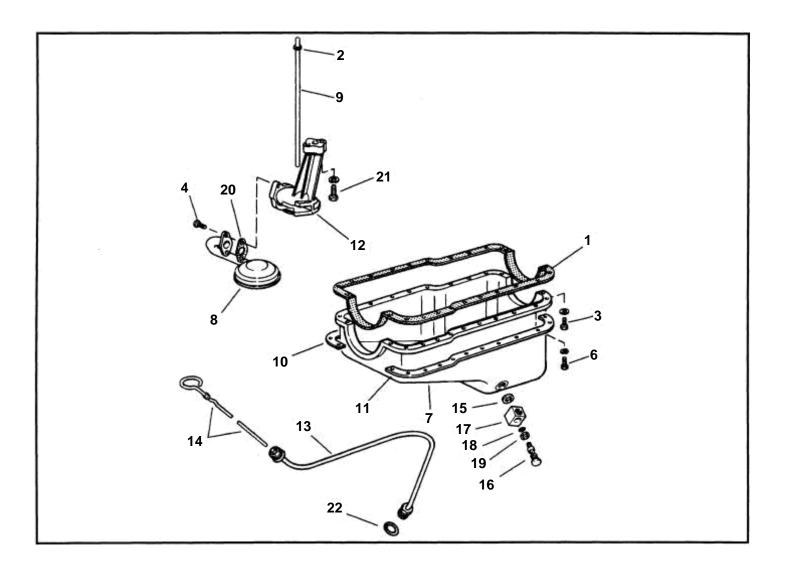

## **OIL PAN & LUBRICATION**

| REF      | PART NO.           | QTY | DESCRIPTION                                                | NOTES |
|----------|--------------------|-----|------------------------------------------------------------|-------|
| 1        | 3852822            | 1   |                                                            | NOTES |
| 2        | 3853070            | 1   |                                                            |       |
| 3        | 3853006            | 4   | Screw, Oil pan                                             |       |
| 4        | 3853032            | Х   | Screw, Oil pan Screw, Pickup tube                          |       |
| 6        | 3853033            | X   | Screw, Oil pan                                             |       |
| 7        | 3853797            | 1   | Oil pan                                                    |       |
| 8        | 3853069<br>3853068 | 1   | Oil pump screen, Oil pump<br>Shaft, Oil pump               |       |
| 10       | 3853071            | 1   | Reinforcement, Oil pan, starboard                          |       |
| 11       | 3853072            | 1   | Reinforcement, Oil pan, port                               |       |
| 12       | 3853909            | X   | Oil pump                                                   |       |
| 13       | 3854145            | 1   | Tube, Oil level gage                                       |       |
| 14       | 3850474            | 1   | Oil dipstick                                               |       |
| 15       | 3851981            | 1   | Sealing washer, Fitting                                    |       |
| 16       | 3852609            | 1   | Hollow screw, Oil pan drain                                |       |
| 17       | 3855112            |     | Fitting, Oil pan drain                                     |       |
| 18<br>19 | 3853674<br>3852007 | 1   | O-ring, Retainer, oil pan drain                            | FL    |
| 20       | 3852007            | Y   | Washer, Retainer, oil pan drain Gasket, Screen to oil pump | ГЬ    |
| 21       | 3852788            | 2   | Screw, Oil pump to block                                   |       |
| 22       | 3852033            | 1   |                                                            |       |
|          |                    |     | <u> </u>                                                   |       |
|          |                    |     |                                                            |       |
|          |                    |     |                                                            |       |
|          |                    |     |                                                            |       |
|          |                    |     |                                                            |       |
|          |                    |     |                                                            |       |
|          |                    |     |                                                            |       |
|          |                    |     |                                                            |       |
|          |                    |     |                                                            |       |
|          |                    |     |                                                            |       |
|          |                    |     |                                                            |       |
|          |                    |     |                                                            |       |
|          |                    |     |                                                            |       |
|          |                    |     |                                                            |       |
|          |                    |     |                                                            |       |
|          |                    |     |                                                            |       |
|          |                    |     |                                                            |       |
|          |                    |     |                                                            |       |
|          |                    |     |                                                            |       |
|          |                    |     |                                                            |       |
|          |                    |     |                                                            |       |
|          |                    |     |                                                            |       |
|          |                    |     |                                                            |       |
|          |                    |     |                                                            |       |
|          |                    |     |                                                            |       |
|          |                    |     |                                                            |       |
|          |                    |     |                                                            |       |
|          |                    |     |                                                            |       |
|          |                    |     |                                                            |       |
|          |                    |     |                                                            |       |
|          |                    |     |                                                            |       |
|          |                    |     |                                                            |       |
|          |                    |     |                                                            |       |
|          |                    |     |                                                            |       |
|          |                    |     |                                                            |       |
|          |                    |     |                                                            |       |
|          |                    |     |                                                            |       |
|          |                    |     |                                                            |       |
|          |                    |     |                                                            |       |
|          |                    |     |                                                            |       |
|          |                    |     |                                                            |       |