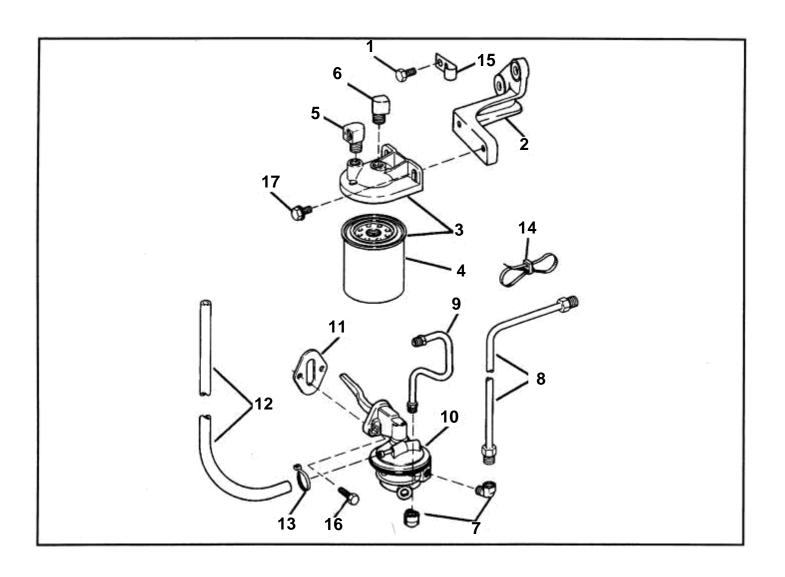

## FUEL PUMP & FILTER, FL

| REF           |         | QTY | DESCRIPTION                                      | NOTES         |
|---------------|---------|-----|--------------------------------------------------|---------------|
| 1             | 3853558 |     | Screw, Fuel filter bracket to cyl head           |               |
| 2             | 3853379 | 1   |                                                  |               |
| 3             |         | 1   |                                                  |               |
| <u>4</u><br>5 |         | 1   | Fuel filter Fitting, Fuel intet                  |               |
| 6             |         | 1   | Fitting, Fuel line to filter                     |               |
| 7             |         | 2   | Fitting, Fuel pump, inlet & outlet               |               |
| 8             |         | 1   | Fuel pipe, Pump to carburetor                    | SX            |
|               | 3854596 | 1   | Fuel pipe, Pump to carburetor                    | DP            |
| 9             |         | 1   | Fuel pipe, Filter to pump                        |               |
| 10            | 3854053 | 1   | Fuel pump                                        |               |
| 11            |         | 1   | Gasket, Fuel pump to engine                      |               |
| 12            | 3853295 | 1   | Hose, Overflow, fuel pump to carburetor          |               |
| 13            |         | 1   | Lock strap, Overflow hose to fuel pumplcarb assy |               |
| 14            |         | 3   | Lock strap, Overflow hose to fuel line           |               |
| 15            |         | 1   | Clamp, Fuel line to bracket                      | Cylinder head |
| 16            | 3853326 | 2   | Screw, Fuel pump to engine                       |               |
| 17            | 3853557 |     | Screw, Fuel filter assy to bracket               |               |
|               |         |     |                                                  |               |
|               |         |     |                                                  |               |
|               |         |     |                                                  |               |