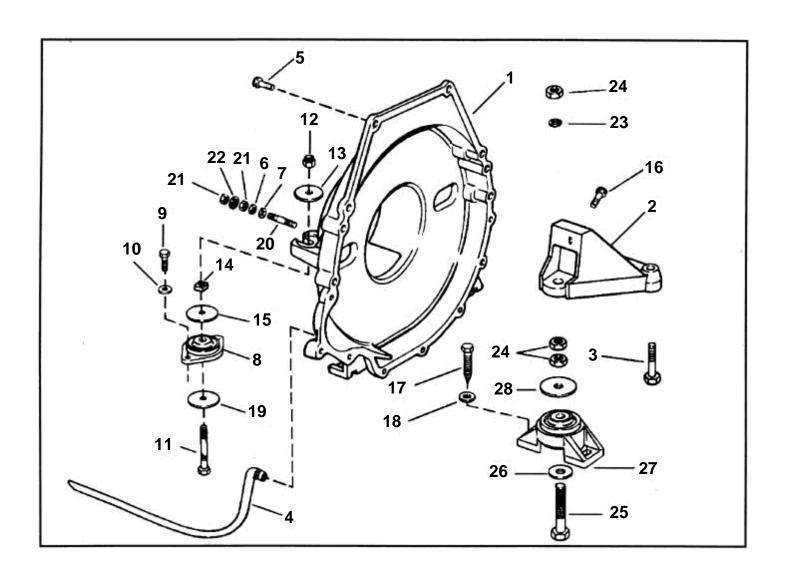

## **FLYWHEEL HOUSING & MOUNTS**

| REF F | PART NO. | QTY | DESCRIPTION                               | NOTES |
|-------|----------|-----|-------------------------------------------|-------|
| 1     | 3853408  |     | Flywheel housing                          |       |
| 2     | 3853724  | 2   | Bracket, Front mount to engine block      |       |
| 3     | 3853626  | 4   | Screw, Front mount brkt to engine block   |       |
| 4     | 3852832  | 1   |                                           |       |
| 5     | 3853626  | 2   | Screw, Reservoir & flywheel hsg to engine | Fi    |
|       | 3853558  | 4   | Screw, Flywheel hsg to engine             | FL    |
|       | 3853558  | 2   | Screw, Flywheel hsg to lower engine       | Fi    |
|       | 3855595  | 3   | Screw, Flywheel hsg to lower engine       | Fi    |
| 6     | 3852002  | 2   | Lock washer, Flywheel housing             |       |
| 7     | 3852058  | 2   | Washer, Ground strap, flywheel housing    |       |
| 8     | 3853806  | 2   | Rubber cushion                            |       |
| 9     | 3852085  | 4   | Screw, Rear mount to plate                |       |
| 10    | 3852155  | 4   | Washer, Rear mount to plate               |       |
| 11    | 3850930  | 2   | Screw, Rear mount                         |       |
| 12    | 3850929  | 2   | Nut, Engine mounting                      |       |
| 13    | 3852540  | 2   | Washer, Rear mount to flywheel housing    |       |
| 14    | 3852539  |     | Nut, Rear mount                           |       |
| 15    | 3852622  |     | Washer, Rear mount                        |       |
| 16    | 3852701  | 2   | Screw, Front mount bracket steady rest    |       |
| 17    | 3852475  | 4   | Screw, Engine to boat stringers           |       |
| 18    | 3852078  |     | Washer, Engine to boat stringers          |       |
| 19    | 3852542  | 2   | Washer, Mount                             |       |
| 20    | 3852754  | 2   |                                           |       |
| 21    | 3852065  |     | Nut, Ground stud, flywheel housing        |       |
| 22    | 3852070  | 2   | Washer, Ground screw, flywheel hsg        |       |
| 23    | 3852090  |     | Lock washer, Front mount, engine          |       |
| 24    | 3852021  | 6   | Nut, Bolt, mount bracket                  | Front |
| 25    | 3852566  |     | Screw, Engine mount, front                |       |
| 26    | 3852428  | 2   | Washer, Front mount, lower                |       |
| 27    | 3853805  |     | Rubber cushion, Engine front, port & stbd |       |
| 28    | 3852433  | 2   | Washer, Front mount, upper                |       |
|       |          |     |                                           |       |
|       |          |     |                                           |       |