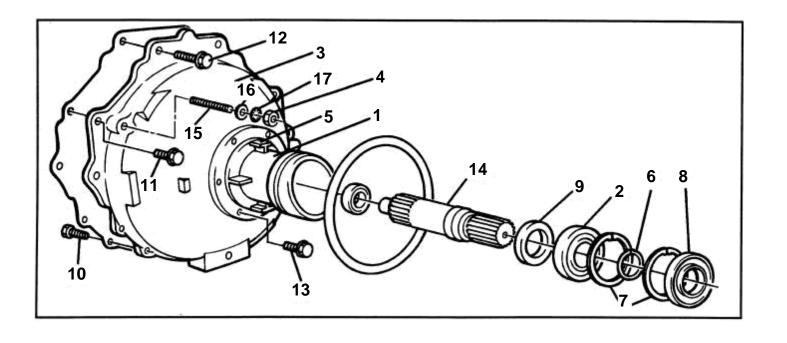

## FLYWHEEL CASING & PRIMARY SHAFT, 290 DP

| REF      |                    |                | DESCRIPTION                                             | NOTES            |
|----------|--------------------|----------------|---------------------------------------------------------|------------------|
|          | 3856506            | 1              |                                                         |                  |
| 1        | 839482             | 1              |                                                         |                  |
| 2        | 3851019            | 1              | Ball bearing, Primary shaft                             |                  |
| 3        | 3851963<br>3852065 | 1              | Flywheel housing Nut, Ground stud, flywheel hsg         |                  |
| 5        | 804262             | 1              |                                                         |                  |
| 6        | 914462             |                | Lock ring, Primary shaft                                |                  |
| 7        | 914533             | 2              | Snap ring, Primary shaft                                |                  |
| 8        | 958859             | 1              | Sealing ring, Primary shaft                             |                  |
| 9        | 958860             | 1              | Sealing ring, Primary shaft                             |                  |
| 10       | 3853398            | 2              | Screw, Flywheel cover                                   |                  |
| 11       | 3853558            | 2              | Screw, Flywheel hsg to engine                           |                  |
| 12       | 3853626            | 2              | Screw, Flywheel hsg to engine                           |                  |
| 13       | 3853626            | 6              | Screw, Bearing hsg to flywheel                          |                  |
| 14       | 873013             | 1              | Primary shaft                                           |                  |
| 15       | 3852754            | 2              | Stud, Flywheel hsg to engine ground Washer, Ground stud |                  |
| 16<br>17 | 3852058<br>3852002 | 2              | Lock washer, Ground stud                                |                  |
| 17       | 940299             | 1              |                                                         | Not shown        |
|          | 340233             | <del>  '</del> | i lug                                                   | INOT SHOWII      |
|          |                    |                |                                                         |                  |
|          |                    |                |                                                         |                  |
|          |                    |                |                                                         |                  |
|          |                    |                |                                                         |                  |
|          |                    |                |                                                         |                  |
|          |                    |                |                                                         |                  |
|          |                    |                |                                                         |                  |
|          |                    |                |                                                         |                  |
|          |                    |                |                                                         |                  |
|          |                    |                |                                                         |                  |
|          |                    |                |                                                         |                  |
|          |                    |                |                                                         |                  |
|          |                    |                |                                                         |                  |
|          |                    |                |                                                         |                  |
|          |                    |                |                                                         |                  |
|          |                    |                |                                                         |                  |
|          |                    |                |                                                         |                  |
|          |                    |                |                                                         |                  |
|          |                    |                |                                                         |                  |
|          |                    |                |                                                         |                  |
|          |                    |                |                                                         |                  |
|          |                    |                |                                                         |                  |
|          |                    |                |                                                         |                  |
|          |                    |                |                                                         |                  |
|          |                    |                |                                                         |                  |
|          |                    |                |                                                         |                  |
|          |                    |                |                                                         |                  |
|          |                    |                |                                                         |                  |
|          |                    |                |                                                         |                  |
|          |                    |                |                                                         |                  |
|          |                    |                |                                                         |                  |
|          |                    |                |                                                         |                  |
|          |                    |                |                                                         |                  |
|          |                    |                |                                                         |                  |
|          |                    |                |                                                         |                  |
|          |                    |                |                                                         |                  |
|          |                    |                |                                                         |                  |
| 77972    |                    | 4              | GR960075                                                | Upd: 22 NOV 2005 |
|          |                    |                |                                                         |                  |