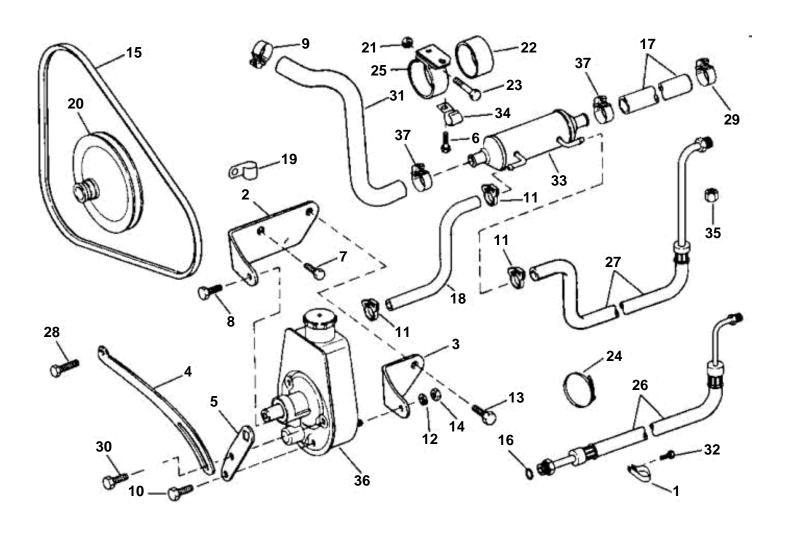

## **POWER STEERING PUMP**

| REF | PART NO.           | QTY | DESCRIPTION                                    | NOTES          |
|-----|--------------------|-----|------------------------------------------------|----------------|
| 1   | 3852837            | 1   |                                                |                |
| 2   | 3852500            | 1   | = 1 - 1 - 1 - 1 - 1 - 1 - 1 - 1 - 1 - 1        |                |
| 3   | 3852501            | 1   | Bracket, Steering pump to engine, rear         |                |
| 4   | 3853328            | 1   |                                                |                |
| 5   | 3853327            | 1   |                                                |                |
| 6   | 3853557            | 1   |                                                | <u> </u>       |
| 7   | 3853557            | 1   |                                                | Front          |
| 8   | 3853405<br>3850422 |     | Screw, Steering pump bracket to steering pump  |                |
| 10  | 3853405            | 1   | ,   -   -   -                                  |                |
| 11  | 3852196            |     | Clamp, Hose, power steering pump to oil cooler | Return         |
| 12  | 3852496            |     | Washer, Rear steering pump bracket to pump     | Retuin         |
| 13  | 3853266            | 2   |                                                |                |
| 14  | 3852498            | 1   |                                                |                |
| 15  | 3853331            | 1   |                                                |                |
| 16  | 3852497            | 1   |                                                |                |
| 17  | 3852305            | 1   |                                                |                |
| 18  | 3852574            | 1   |                                                |                |
| 19  | 3852457            | 1   |                                                |                |
| 20  | 3853804            | 1   | , ,                                            |                |
| 21  | 3852079            | 1   | Nut, Clamp, oil cooler                         | Power steering |
| 22  | 3853236            | 1   | Spacer, Oil cooler, power steering             |                |
| 23  | 3852126            | 1   | Screw, Clamp, oil cooler                       |                |
| 24  | 3852423            | 1   |                                                |                |
| 25  | 3852218            | 1   |                                                |                |
| 26  | 3853809            | 1   |                                                |                |
| 27  | 3853810            | 1   |                                                |                |
| 28  | 3853399            | 1   |                                                |                |
| 29  | 3853786            | 1   |                                                |                |
| 30  | 3853406            | 1   | ,                                              |                |
| 31  | 3855484            | 1   |                                                |                |
| 32  | 3853557            | 1   |                                                |                |
| 33  | 3851921<br>3852434 | 1   | , ,                                            | Dort           |
| 34  | 3852092            | 1   |                                                | Port<br>Port   |
| 35  | 3853315            | 1   |                                                | 1 Oit          |
| 36  | 3850491            | 1   |                                                |                |
| 37  | 3853786            |     | Clamp, Hose, water to oil cooler               |                |
| 0.  | 0000100            |     | ording, riodo, water to on oddier              |                |
|     |                    |     |                                                |                |
|     |                    |     |                                                |                |
|     |                    |     |                                                |                |
|     |                    |     |                                                |                |
|     |                    |     |                                                |                |
|     |                    |     |                                                |                |
|     |                    |     |                                                |                |
|     |                    |     |                                                |                |
|     |                    |     |                                                |                |
|     |                    |     |                                                |                |
|     |                    |     |                                                |                |
|     |                    |     |                                                |                |
|     |                    |     |                                                |                |
|     |                    |     |                                                |                |
|     |                    |     |                                                |                |
|     |                    |     |                                                |                |
|     |                    |     |                                                |                |
|     |                    |     |                                                |                |
|     |                    |     |                                                |                |
|     |                    |     |                                                |                |
|     |                    |     |                                                |                |
|     |                    |     |                                                |                |
|     |                    |     |                                                |                |
|     |                    |     |                                                |                |
|     |                    |     |                                                |                |