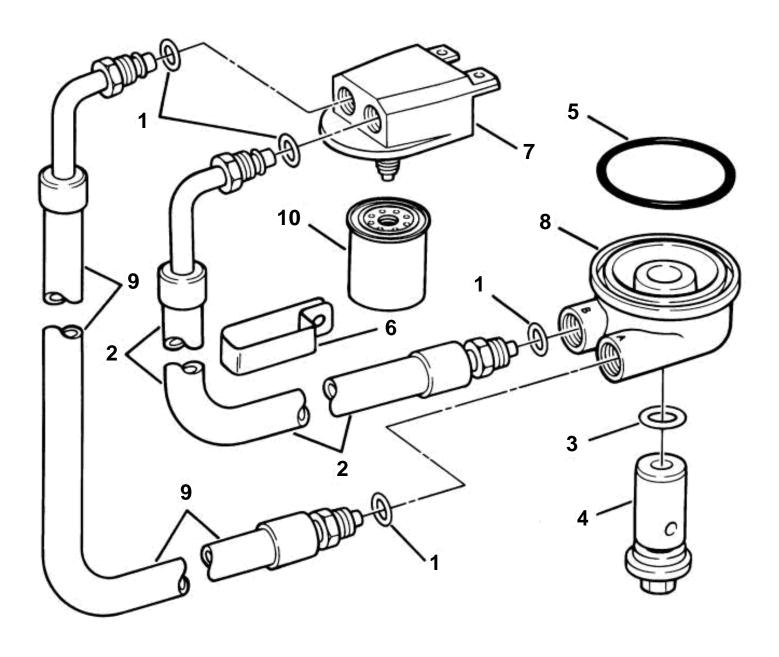

Upd: 22 NOV 2005

| REF | PART NO. | QTY | DESCRIPTION                  | SEE SEC.      | NOTES                       |
|-----|----------|-----|------------------------------|---------------|-----------------------------|
| 114 | 3850884  | 1   |                              | OLL OLG.      | Not shown                   |
| 1   | 3852011  | 4   | O-ring, Oil hose             |               | 140t GHOWH                  |
| 2   | 3854591  | 1   | Hose, Engine oil to filter   |               |                             |
| 3   | 3852089  | 1   | · O-ring, Adapter retainer   |               |                             |
| 4   | 3853495  | 1   | Retainer, Oil filter adapter |               |                             |
| 5   | 3852470  | 1   |                              |               |                             |
| 6   | 3852837  | 1   | Clamp, Oil hoses to manifold |               |                             |
| 7   | 3852838  | 1   | Adapter, Remote oil filter   |               |                             |
| 8   | 3853246  | 1   | Adapter, Engine oil          |               |                             |
| 9   | 3854590  | 1   | Hose, Engine oil from filter |               |                             |
| 10  | 835440   | 1   | Oil filter                   |               |                             |
| 10  | 000440   |     | Bulletin P-21-7-1            | P-21-7-1-FN   | Oil Filters, GM gas engines |
| 11  | 3852015  | 1   |                              | 1 -Z1-7-1-LIN | On Filters, Own gas engines |
| 11  | 3032013  |     | Connector                    |               |                             |
|     |          |     |                              |               |                             |
|     |          |     |                              |               |                             |
|     |          |     |                              |               |                             |
|     |          |     |                              |               |                             |
|     |          |     |                              |               |                             |
|     |          |     |                              |               |                             |
|     |          |     |                              |               |                             |
|     |          |     |                              |               |                             |
|     |          |     |                              |               |                             |
|     |          |     |                              |               |                             |
|     |          |     |                              |               |                             |
|     |          |     |                              |               |                             |
|     |          |     |                              |               |                             |
|     |          |     |                              |               |                             |
|     |          |     |                              |               |                             |
|     |          |     |                              |               |                             |
|     |          |     |                              |               |                             |
|     |          |     |                              |               |                             |
|     |          |     |                              |               |                             |
|     |          |     |                              |               |                             |
|     |          |     |                              |               |                             |
|     |          |     |                              |               |                             |
|     |          |     |                              |               |                             |
|     |          |     |                              |               |                             |
|     |          |     |                              |               |                             |
|     |          |     |                              |               |                             |
|     |          |     |                              |               |                             |
|     |          |     |                              |               |                             |
|     |          |     |                              |               |                             |
|     |          |     |                              |               |                             |
|     |          |     |                              |               |                             |
|     |          |     |                              |               |                             |
|     |          |     |                              |               |                             |
|     |          |     |                              |               |                             |
|     |          |     |                              |               |                             |
|     |          |     |                              |               |                             |
|     |          |     |                              |               |                             |
|     |          |     |                              |               |                             |
|     |          |     |                              |               |                             |
|     |          |     |                              |               |                             |
|     |          |     |                              |               |                             |
|     |          |     |                              |               |                             |
|     |          |     |                              |               |                             |
|     |          |     |                              |               |                             |
|     |          |     |                              |               |                             |
|     |          |     |                              |               |                             |
|     |          |     |                              |               |                             |
|     |          |     |                              |               |                             |
|     |          |     |                              |               |                             |
|     |          |     |                              |               |                             |
|     |          |     |                              |               |                             |
|     |          |     |                              |               |                             |
|     |          |     |                              |               |                             |
|     |          |     |                              |               |                             |
|     |          |     |                              |               |                             |
|     |          |     |                              |               |                             |
|     |          |     |                              |               |                             |
|     | <u> </u> | _   | GP050302                     |               | Und: 22 NOV 200             |