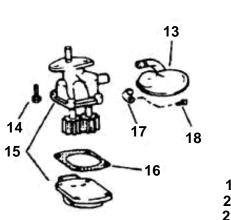

| REF      | PART NO.           | QTY | DESCRIPTION                                    | NOTES                     |
|----------|--------------------|-----|------------------------------------------------|---------------------------|
|          | 3854015            | 1   | Oil pan                                        | NOILS                     |
| 2        | 3851981            | 1   | Sealing washer, Fitting to oil pan             | Part of engine gasket kit |
| 3        | 3855112            | 1   | Fitting, Oil pan drain                         |                           |
| 4        | 3853674            | 1   | O-ring, Retainer, oil pan drain                | Part of engine gasket kit |
| 5        | 3852007            | 1   |                                                |