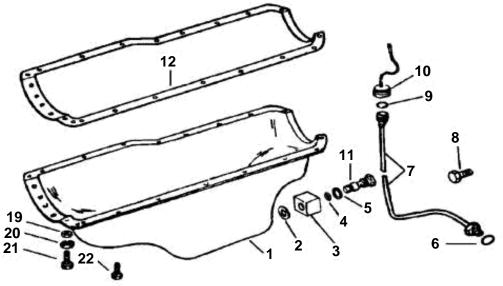

| REF      | PART NO.           | QTY | DESCRIPTION                                    | NOTES                     |
|----------|--------------------|-----|------------------------------------------------|---------------------------|
|          | 3854015            | 1   | Oil pan                                        | NOILS                     |
| 2        | 3851981            | 1   | Sealing washer, Fitting to oil pan             | Part of engine gasket kit |
| 3        | 3855112            | 1   | Fitting, Oil pan drain                         |                           |
| 4        | 3853674            | 1   | O-ring, Retainer, oil pan drain                | Part of engine gasket kit |
| 5        | 3852007            | 1   |                                                |                           |
| 6        | 3852033            | 1   | O-ring, Oil withdrawal tube to fitting         | Part of engine gasket kit |
| 7        | 3854215            | 1   | Tube, Oil-crankcase drain                      |                           |
| 9        | 3852426            | 1   |                                                |                           |
| 10       | 3853783            | 1   | Cover, Oil drain tube                          |                           |
| 11<br>12 | 3852694<br>3853343 | 1   | Hollow screw, Oil pan drain<br>Gasket, Oil pan | Part of engine gasket kit |
| 13       | 3854014            | 1   |                                                |                           |
| 14       | 3853173            | 3   | Screw, Oil pump to block                       |                           |
| 15       | 3853843            | 1   |                                                |                           |
| 17       | 3852658            | 1   |                                                | Part of engine gasket kit |
| 18       | 3853219            | 1   | Screw, Oil pipe support                        |                           |
| 19       | 3853168            | 4   | Nut, Oil pan                                   |                           |
| 20       | 3852055            | 2   | Washer, Oil pan                                |                           |
| 21       | 3853171            | 2   | Screw, Oil pan                                 |                           |
| 22       | 3852595            | 18  | Screw, Oil pan                                 |                           |
|          |                    |     |                                                |                           |
|          |                    |     |                                                |                           |
|          |                    |     |                                                |                           |
|          |                    |     |                                                |                           |
|          |                    |     |                                                |                           |
|          |                    |     |                                                |                           |
|          |                    |     |                                                |                           |
|          |                    |     |                                                |                           |
|          |                    |     |                                                |                           |
|          |                    |     |                                                |                           |
|          |                    |     |                                                |                           |
|          |                    |     |                                                |                           |
|          |                    |     |                                                |                           |
|          |                    |     |                                                |                           |
|          |                    |     |                                                |                           |
|          |                    |     |                                                |                           |
|          |                    |     |                                                |                           |
|          |                    |     |                                                |                           |
|          |                    |     |                                                |                           |
|          |                    |     |                                                |                           |
|          |                    |     |                                                |                           |
|          |                    |     |                                                |                           |
|          |                    |     |                                                |                           |
|          |                    |     |                                                |                           |
|          |                    |     |                                                |                           |
|          |                    |     |                                                |                           |
|          |                    |     |                                                |                           |
|          |                    |     |                                                |                           |
|          |                    |     |                                                |                           |
|          |                    |     |                                                |                           |
|          |                    |     |                                                |                           |
|          |                    |     |                                                |                           |
|          |                    |     |                                                |                           |
|          |                    |     |                                                |                           |
|          |                    |     |                                                |                           |
|          |                    |     |                                                |                           |
|          |                    |     |                                                |                           |
|          |                    |     |                                                |                           |
|          |                    |     |                                                |                           |
|          |                    |     |                                                |                           |
|          |                    |     |                                                |                           |