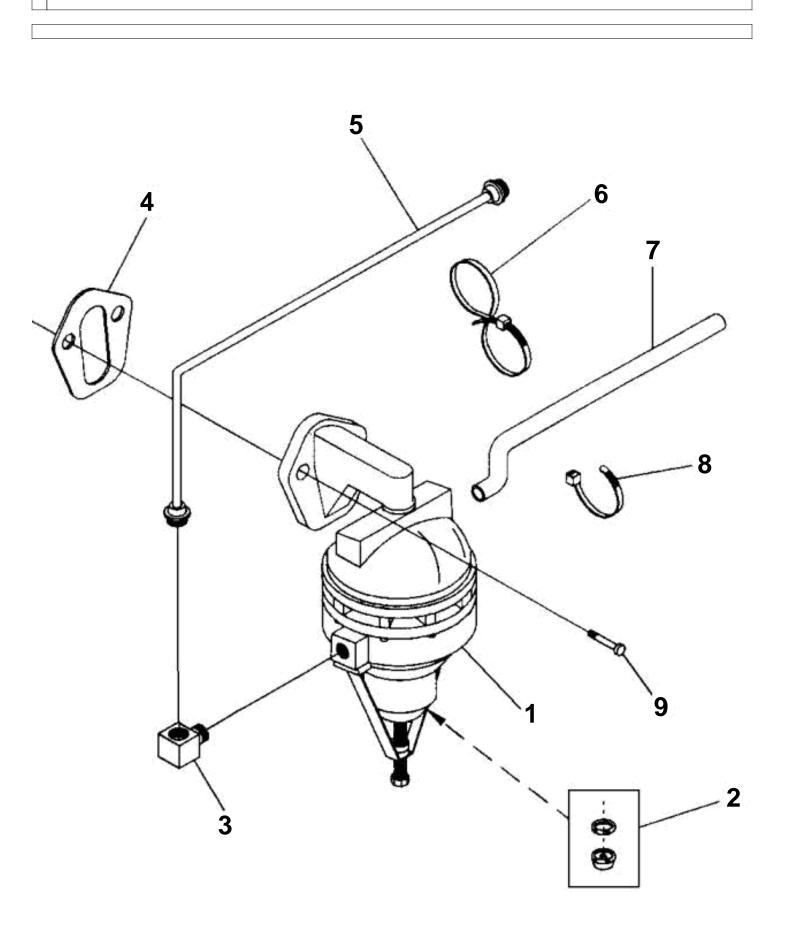

| REF   | PART NO.           | QTY | DESCRIPTION                                                               | NOTES                     |
|-------|--------------------|-----|---------------------------------------------------------------------------|---------------------------|
| 1     | 3854858            |     |                                                                           |                           |
| 2     | 3855104            | 1   | Fuel filter insert                                                        |                           |
| 3     | 3852453            | 1   | Fitting, Fuel pump outlet                                                 |                           |
| 4     | 3854865            | 1   | Gasket, Fuel pump to engine                                               | Part of engine gasket kit |
| 5     | 3854869            | 1   | Fuel pipe, Pump to carburetor                                             |                           |
| 6     | 3852486            | 4   |                                                                           |                           |
| 7     | 3854242            | 1   | Hose, Fuel pump overflow                                                  |                           |
| 8     | 3852158<br>3853397 | 1   | Lock strap, Overflow hose to fuel pump assy<br>Screw, Fuel pump to engine |                           |
| 9     | 3852427            | 2   | Clamp, Fuel line to bracket                                               | Not shown                 |
|       | 3852473            | 1   | Screw, Fuel line clamp to bracket                                         | Not shown                 |
|       |                    |     |                                                                           |                           |
| 77973 | 90 0-001           | 1   | GR950390                                                                  | Upd: 22 NOV 2005          |