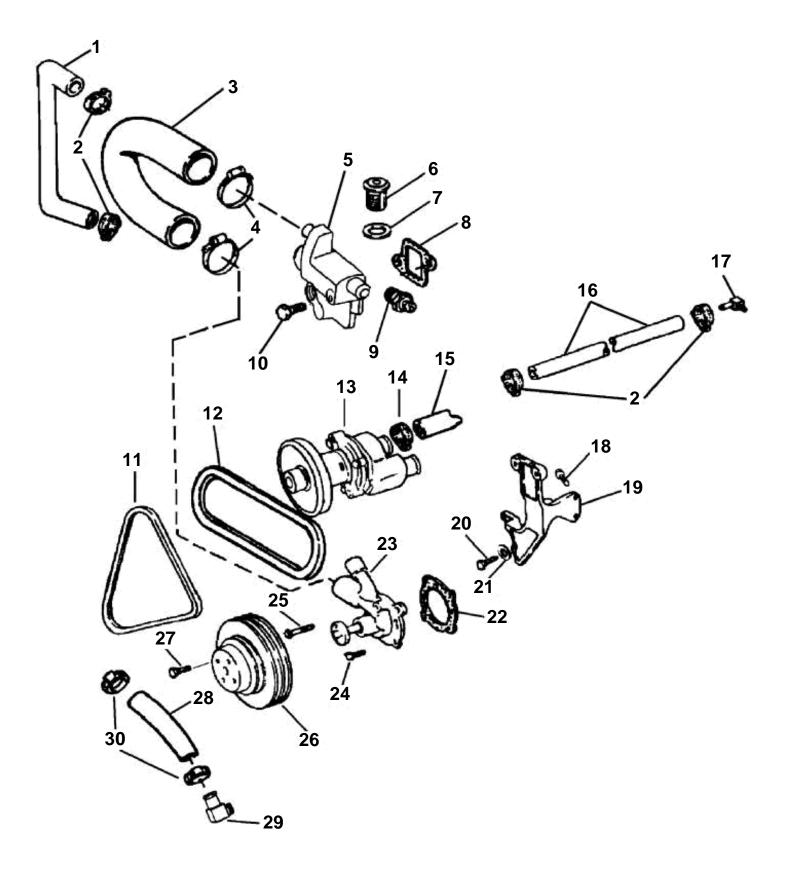

## COOLING

Upd: 22 NOV 2005

|     |                   | 0.71     |                                          |                            |
|-----|-------------------|----------|------------------------------------------|----------------------------|
| REF | PART NO.          | QTY      | DESCRIPTION                              | NOTES                      |
| 1   | 3852746           |          | Hose, Thermostat hsg to manifold         |                            |
| 2   | 3853780           | 1        | Clamp, Hose to elbow, exhaust manifold   |                            |
| 3   | 3852289           |          |                                          |                            |
| 4   | 3852098           | 2        |                                          |                            |
| 5   | 3850784           |          | Thermostat housing                       |                            |
| 6   | 3853799           |          |                                          |                            |
| 7   | 3856537           |          |                                          | Dort of opping gook at kit |
| 8   | 3852096           |          |                                          | Part of engine gasket kit  |
| 9   | 3852029<br>872068 | 1        |                                          |                            |
| 10  | 3853266           |          |                                          |                            |
| 11  | 3853536           |          |                                          | Power steering             |
|     | 3852336           |          |                                          | Manual steering            |
| 12  | 3850268           |          |                                          | Manual steering            |
| 13  | 3851982           |          |                                          |                            |
| 14  | 3850422           | 1        |                                          |                            |
| 15  | 3852331           |          |                                          | Manual steering            |
| 16  | 943367            | 1        |                                          | Manual Steering            |
| 17  | 3853673           |          |                                          |                            |
| 18  | 3853326           | 2        | Screw, Lift bracket/water pump to engine |                            |
| 19  | 3855078           | <u> </u> |                                          |                            |
| 20  | 3853155           |          | Screw, Water pump to bracket             |                            |
| 21  | 3852162           |          |                                          |                            |
| 22  | 3853342           |          |                                          | Part of engine gasket kit  |
| 23  | 3854017           |          | Water pump                               |                            |
| 24  | 3853167           |          |                                          |                            |
| 25  | 3852063           |          |                                          |                            |
| 26  | 3852401           | 1        |                                          |                            |
| 27  | 3853390           |          |                                          |                            |
| 28  | 3851592           | 1        |                                          |                            |
| 29  | 3852538           | 1        | Elbow, Water hose to exhaust manifold    |                            |
| 30  | 3853780           |          |                                          |                            |
|     |                   |          |                                          |                            |
|     |                   |          |                                          |                            |