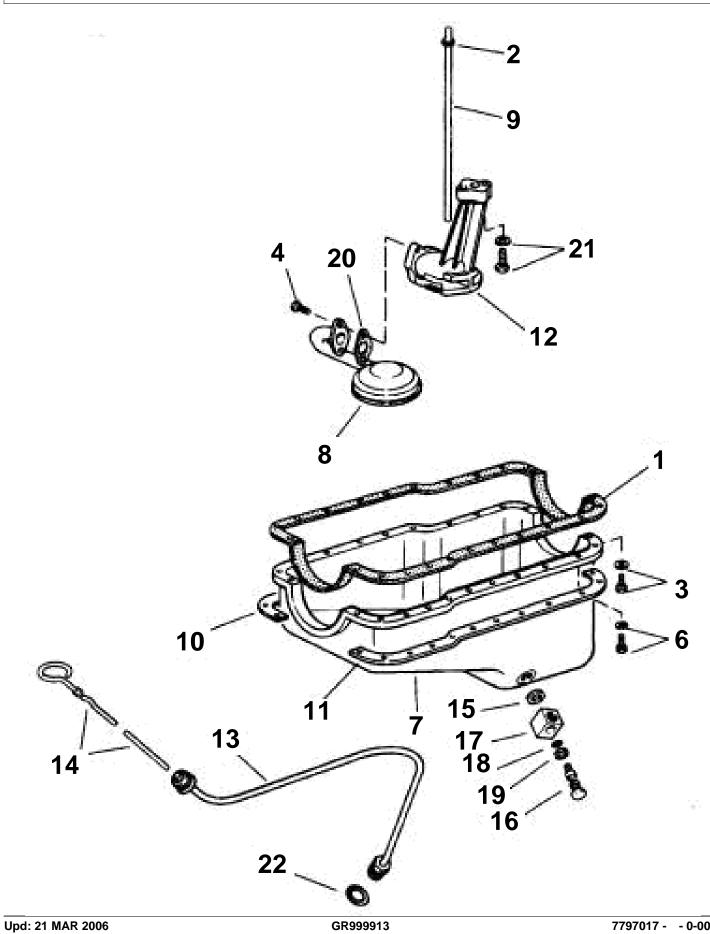

## **OIL PAN & LUBRICATION**

| 2<br>18<br>1<br>1<br>1<br>1<br>1<br>1<br>1<br>1<br>1<br>1<br>1<br>1<br>1<br>1<br>1<br>1<br>1<br>1           | Gasket, Oil pan Retainer, Oil pump shaft Retainer, Oil pump shaft Screw, Oil pan Screw, Pickup tube Screw, Oil pan Oil pan Oil pan Oil pan Oil pan Oil pan Oil pump screen, Oil pump' Oil pump screen, Oil pump' Shaft, Oil pump Shaft, Oil pump Shaft, Oil pump Reinforcement, Oil pan, stbd Reinforcement, Oil pan, port Reinforcement, Oil pan, port Oil pump Oil pump Oil pump Oil pump Oil pimp Oil drain Tube, Oil drain Oil dipstick Sealing washer, Fitting Sealing washer, Fitting Hollow screw, Oil drain Fitting, Oil drain Fitting, Oil drain Fitting, Oil drain Fitting, Oil drain                          | 5.0 liter model 5.8 liter model 5.0 liter model 5.8 liter model 5.0 liter model 5.0 liter model 5.0 liter model 5.10 liter model 5.20 liter model 5.30 liter model 5.31 liter model 5.40 liter model 5.51 liter model 5.52 liter model 5.33 liter model 5.45 liter model 5.55 liter model 5.56 liter model 5.75 liter model |
|-------------------------------------------------------------------------------------------------------------|--------------------------------------------------------------------------------------------------------------------------------------------------------------------------------------------------------------------------------------------------------------------------------------------------------------------------------------------------------------------------------------------------------------------------------------------------------------------------------------------------------------------------------------------------------------------------------------------------------------------------|--------------------------------------------------------------------------------------------------------------------------------------------------------------------------------------------------------------------------------------------------------------------------------------------------------------------------------------------------------------------------------------------------------------------------------------------------------------------------------------------------------------------------------------------------------------------------------------------------------------------------------------------------------------------------------------------------------------------------------|
| 1<br>1<br>4<br>2<br>18<br>1<br>1<br>1<br>1<br>1<br>1<br>1<br>1<br>1<br>1<br>1<br>1<br>1<br>1<br>1<br>1<br>1 | Retainer, Oil pump shaft Retainer, Oil pump shaft Screw, Oil pan Screw, Pickup tube Screw, Oil pan Oil pan Oil pan Oil pan Plug, Oil indicator hole Oil pump screen, Oil pump' Oil pump screen, Oil pump Shaft, Oil pump Shaft, Oil pump Shaft, Oil pump Shaft, Oil pan, stbd Reinforcement, Oil pan, stbd Reinforcement, Oil pan, port Reinforcement, Oil pan, port Oil pump Oil pump Oil pump Oil gump Oil drain Tube, Oil drain Oil dipstick Sealing washer, Fitting Sealing washer, Fitting Hollow screw, Oil drain Hollow screw, Oil drain Fitting, Oil drain O-ring, Oil drain Washer, Retainer Gasket, Oil screen | 5.0 liter model 5.8 liter model 5.0 liter model 5.10 liter model 5.20 liter model 5.30 liter model 5.40 liter model 5.50 liter model                                                                                                                                                                                                                      |
| 1<br>4<br>2<br>18<br>1<br>1<br>1<br>1<br>1<br>1<br>1<br>1<br>1<br>1<br>1<br>1<br>1<br>1<br>1<br>1<br>1      | Retainer, Oil pump shaft Screw, Oil pan Screw, Pickup tube Screw, Oil pan Oil pan Oil pan Oil pan Plug, Oil indicator hole Oil pump screen, Oil pump' Oil pump screen, Oil pump Shaft, Oil pump Shaft, Oil pump Reinforcement, Oil pan, stbd Reinforcement, Oil pan, stbd Reinforcement, Oil pan, port Reinforcement, Oil pan, port Oil pump Oil pump Oil pump Oil drain Tube, Oil drain Oil dipstick Oil dipstick Sealing washer, Fitting Sealing washer, Fitting Hollow screw, Oil drain Hollow screw, Oil drain Fitting, Oil drain Vasher, Retainer Gasket, Oil screen                                                | 5.8 liter model 5.8 liter model 5.8 liter model 5.8 liter model 5.0 liter model 5.8 liter model 5.0 liter model 5.0 liter model 5.10 liter model 5.20 liter model 5.30 liter model 5.40 liter model 5.50 liter model                                                                                                                                                                                                                                                             |
| 4<br>2<br>18<br>1<br>1<br>1<br>1<br>1<br>1<br>1<br>1<br>1<br>1<br>1<br>1<br>1<br>1<br>1<br>1<br>1           | Screw, Oil pan Screw, Pickup tube Screw, Oil pan Oil pan Oil pan Plug, Oil indicator hole Oil pump screen, Oil pump' Oil pump screen, Oil pump Shaft, Oil pump Shaft, Oil pump Reinforcement, Oil pan, stbd Reinforcement, Oil pan, stbd Reinforcement, Oil pan, port Reinforcement, Oil pan, port Oil pump Oil pump Tube, Oil drain Tube, Oil drain Oil dipstick Oil dipstick Sealing washer, Fitting Sealing washer, Fitting Hollow screw, Oil drain Hollow screw, Oil drain Fitting, Oil drain Oring, Oil drain Oring, Oil drain Washer, Retainer Gasket, Oil screen                                                  | 5.0 liter model 5.8 liter model 5.8 liter model 5.0 liter model                                                                                                                                                                                                                                                |
| 2<br>18<br>1<br>1<br>1<br>1<br>1<br>1<br>1<br>1<br>1<br>1<br>1<br>1<br>1<br>1<br>1<br>1<br>1<br>1           | Screw, Pickup tube Screw, Oil pan Oil pan Oil pan Plug, Oil indicator hole Oil pump screen, Oil pump' Oil pump screen, Oil pump Shaft, Oil pump Shaft, Oil pump Reinforcement, Oil pan, stbd Reinforcement, Oil pan, stbd Reinforcement, Oil pan, port Reinforcement, Oil pan, port Oil pump Oil pump Oil pump Oil pump Oil drain Tube, Oil drain Oil dipstick Oil dipstick Sealing washer, Fitting Sealing washer, Fitting Hollow screw, Oil drain Fitting, Oil drain Fitting, Oil drain O-ring, Oil drain O-ring, Oil drain Washer, Retainer Gasket, Oil screen                                                        | 5.8 liter model 5.8 liter model 5.0 liter model                                                                                                                                                                                                                                                                                |
| 18<br>1<br>1<br>1<br>1<br>1<br>1<br>1<br>1<br>1<br>1<br>1<br>1<br>1                                         | Screw, Oil pan Oil pan Oil pan Plug, Oil indicator hole Oil pump screen, Oil pump' Oil pump screen, Oil pump Shaft, Oil pump Shaft, Oil pump Shaft, Oil pump Shaft, Oil pump Reinforcement, Oil pan, stbd Reinforcement, Oil pan, stbd Reinforcement, Oil pan, port Reinforcement, Oil pan, port Oil pump Oil pump Tube, Oil drain Tube, Oil drain Oil dipstick Oil dipstick Sealing washer, Fitting Sealing washer, Fitting Hollow screw, Oil drain Fitting, Oil drain Fitting, Oil drain O-ring, Oil drain Washer, Retainer Gasket, Oil screen                                                                         | 5.8 liter model 5.8 liter model 5.0 liter model                                                                                                                                                                                                                                                                                |
| 1<br>1<br>1<br>1<br>1<br>1<br>1<br>1<br>1<br>1<br>1<br>1<br>1<br>1<br>1<br>1<br>1<br>1<br>1                 | Oil pan Oil pan Plug, Oil indicator hole Oil pump screen, Oil pump' Oil pump screen, Oil pump Shaft, Oil pump Shaft, Oil pump Shaft, Oil pump Reinforcement, Oil pan, stbd Reinforcement, Oil pan, stbd Reinforcement, Oil pan, port Reinforcement, Oil pan, port Oil pump Oil pump Oil pump Oil drain Tube, Oil drain Oil dipstick Oil dipstick Oil dipstick Sealing washer, Fitting Sealing washer, Fitting Hollow screw, Oil drain Fitting, Oil drain Fitting, Oil drain O-ring, Oil drain O-ring, Oil drain Washer, Retainer Gasket, Oil screen                                                                      | 5.8 liter model 5.8 liter model 5.0 liter model                                                                                                                                                                                                                                                                                |
| 1<br>1<br>1<br>1<br>1<br>1<br>1<br>1<br>1<br>1<br>1<br>1<br>1<br>1<br>1<br>1<br>1<br>1<br>1                 | Oil pan Plug, Oil indicator hole Oil pump screen, Oil pump' Oil pump screen, Oil pump Shaft, Oil pump Shaft, Oil pump Shaft, Oil pump Reinforcement, Oil pan, stbd Reinforcement, Oil pan, stbd Reinforcement, Oil pan, port Reinforcement, Oil pan, port Oil pump Oil pump Oil pump Oil pump Oil drain Tube, Oil drain Tube, Oil drain Oil dipstick Oil dipstick Sealing washer, Fitting Sealing washer, Fitting Hollow screw, Oil drain Fitting, Oil drain Fitting, Oil drain O-ring, Oil drain O-ring, Oil drain Washer, Retainer Gasket, Oil screen                                                                  | 5.8 liter model 5.8 liter model 5.0 liter model 5.10 liter model 5.20 liter model 5.30 liter model 5.40 liter model 5.50 liter model                                                                                                                                                                                                                                                                                      |
| 1<br>1<br>1<br>1<br>1<br>1<br>1<br>1<br>1<br>1<br>1<br>1<br>1<br>1<br>1<br>1<br>1<br>1<br>1                 | Plug, Oil indicator hole Oil pump screen, Oil pump' Oil pump screen, Oil pump Shaft, Oil pump Shaft, Oil pump Reinforcement, Oil pan, stbd Reinforcement, Oil pan, stbd Reinforcement, Oil pan, port Reinforcement, Oil pan, port Oil pump Oil pump Tube, Oil drain Tube, Oil drain Oil dipstick Oil dipstick Sealing washer, Fitting Sealing washer, Fitting Hollow screw, Oil drain Fitting, Oil drain Fitting, Oil drain O-ring, Oil drain Washer, Retainer Gasket, Oil screen                                                                                                                                        | 5.8 liter model 5.0 liter model 5.8 liter model 5.0 liter model 5.0 liter model 5.8 liter model 5.0 liter model 5.10 liter model 5.20 liter model 5.30 liter model 5.40 liter model 5.50 liter model                                                                                                                                                                                                                                                                                                                      |
| 1<br>1<br>1<br>1<br>1<br>1<br>1<br>1<br>1<br>1<br>1<br>1<br>1<br>1<br>1<br>1<br>1<br>1<br>1                 | Oil pump screen, Oil pump Shaft, Oil pump Shaft, Oil pump Reinforcement, Oil pan, stbd Reinforcement, Oil pan, stbd Reinforcement, Oil pan, port Reinforcement, Oil pan, port Oil pump Oil pump Oil pump Tube, Oil drain Tube, Oil drain Oil dipstick Oil dipstick Sealing washer, Fitting Sealing washer, Fitting Hollow screw, Oil drain Fitting, Oil drain Fitting, Oil drain O-ring, Oil drain Washer, Retainer Gasket, Oil screen                                                                                                                                                                                   | 5.0 liter model 5.8 liter model 5.0 liter model 5.10 liter model 5.20 liter model 5.30 liter model 5.40 liter model 5.50 liter model                                                                                                                                                                                                                                                                                                                                       |
| 1<br>1<br>1<br>1<br>1<br>1<br>1<br>1<br>1<br>1<br>1<br>1<br>1<br>1<br>1<br>1<br>1<br>1<br>1                 | Oil pump screen, Oil pump Shaft, Oil pump Reinforcement, Oil pan, stbd Reinforcement, Oil pan, stbd Reinforcement, Oil pan, port Reinforcement, Oil pan, port Oil pump Oil pump Tube, Oil drain Tube, Oil drain Oil dipstick Oil dipstick Sealing washer, Fitting Sealing washer, Fitting Hollow screw, Oil drain Fitting, Oil drain O-ring, Oil drain O-ring, Oil drain Washer, Retainer Gasket, Oil screen                                                                                                                                                                                                             | 5.8 liter model 5.0 liter model 5.8 liter model 5.0 liter model 5.10 liter model 5.20 liter model 5.30 liter model 5.40 liter model 5.50 liter model                                                                                                                                                                                                                                                                                                                                                                       |
| 1<br>1<br>1<br>1<br>1<br>1<br>1<br>1<br>1<br>1<br>1<br>1<br>1<br>1<br>1<br>1<br>1<br>1<br>1                 | Shaft, Oil pump Shaft, Oil pump Reinforcement, Oil pan, stbd Reinforcement, Oil pan, stbd Reinforcement, Oil pan, port Reinforcement, Oil pan, port Oil pump Oil pump Tube, Oil drain Tube, Oil drain Oil dipstick Oil dipstick Sealing washer, Fitting Sealing washer, Fitting Hollow screw, Oil drain Fitting, Oil drain O-ring, Oil drain O-ring, Oil drain Washer, Retainer Gasket, Oil screen                                                                                                                                                                                                                       | 5.0 liter model 5.8 liter model 5.0 liter model 5.8 liter model 5.0 liter model 5.8 liter model 5.8 liter model 5.8 liter model 5.8 liter model 5.0 liter model                                                                                                                                                                                                                                                                                                                                                                                                |
| 1<br>1<br>1<br>1<br>1<br>1<br>1<br>1<br>1<br>1<br>1<br>1<br>1<br>1<br>1<br>1<br>1<br>1<br>1                 | Shaft, Oil pump Reinforcement, Oil pan, stbd Reinforcement, Oil pan, port Reinforcement, Oil pan, port Reinforcement, Oil pan, port Oil pump Oil pump Tube, Oil drain Tube, Oil drain Oil dipstick Oil dipstick Sealing washer, Fitting Sealing washer, Fitting Hollow screw, Oil drain Hollow screw, Oil drain Fitting, Oil drain O-ring, Oil drain Washer, Retainer Gasket, Oil screen                                                                                                                                                                                                                                 | 5.8 liter model 5.0 liter model 5.8 liter model 5.0 liter model 5.10 liter model 5.20 liter model 5.30 liter model 5.40 liter model 5.50 liter model                                                                                                                                                                                                                                                                                                                                                                                                                       |
| 1<br>1<br>1<br>1<br>1<br>1<br>1<br>1<br>1<br>1<br>1<br>1<br>1<br>1<br>1<br>1<br>1<br>1<br>1                 | Reinforcement, Oil pan, stbd Reinforcement, Oil pan, port Reinforcement, Oil pan, port Reinforcement, Oil pan, port Oil pump Oil pump Tube, Oil drain Tube, Oil drain Oil dipstick Oil dipstick Sealing washer, Fitting Sealing washer, Fitting Hollow screw, Oil drain Hollow screw, Oil drain Fitting, Oil drain O-ring, Oil drain Washer, Retainer Gasket, Oil screen                                                                                                                                                                                                                                                 | 5.0 liter model 5.8 liter model 5.0 liter model 5.8 liter model 5.0 liter model 5.0 liter model 5.0 liter model 5.0 liter model 5.10 liter model 5.20 liter model 5.30 liter model 5.40 liter model 5.50 liter model 5.50 liter model 5.60 liter model 5.70 liter model 5.80 liter model                                                                                                                                                                                                                                                                                                                                                                                                                                       |
| 1<br>1<br>1<br>1<br>1<br>1<br>1<br>1<br>1<br>1<br>1<br>1<br>1<br>1<br>1<br>1<br>1<br>1<br>1                 | Reinforcement, Oil pan, stbd Reinforcement, Oil pan, port Reinforcement, Oil pan, port Oil pump Oil pump Tube, Oil drain Tube, Oil drain Oil dipstick Oil dipstick Sealing washer, Fitting Sealing washer, Fitting Hollow screw, Oil drain Hollow screw, Oil drain Fitting, Oil drain O-ring, Oil drain Washer, Retainer Gasket, Oil screen                                                                                                                                                                                                                                                                              | 5.8 liter model 5.0 liter model 5.8 liter model 5.0 liter model 5.0 liter model 5.0 liter model 5.0 liter model 5.8 liter model 5.8 liter model 5.8 liter model 5.8 liter model 5.0 liter model 5.0 liter model 5.0 liter model 5.0 liter model 5.10 liter model 5.20 liter model                                                                                                                                                                                                                                                                                                                                                                                                                                              |
| 1<br>1<br>1<br>1<br>1<br>1<br>1<br>1<br>1<br>1<br>1<br>1<br>1<br>1<br>1<br>1<br>1<br>1<br>1                 | Reinforcement, Oil pan, port Reinforcement, Oil pan, port Oil pump Oil pump Tube, Oil drain Tube, Oil drain Oil dipstick Oil dipstick Sealing washer, Fitting Sealing washer, Fitting Hollow screw, Oil drain Hollow screw, Oil drain Fitting, Oil drain O-ring, Oil drain Washer, Retainer Gasket, Oil screen                                                                                                                                                                                                                                                                                                           | 5.0 liter model 5.8 liter model 5.0 liter model 5.0 liter model 5.0 liter model 5.0 liter model 5.8 liter model 5.8 liter model 5.8 liter model 5.8 liter model 5.0 liter model 5.0 liter model 5.0 liter model 5.10 liter model 5.20 liter model 5.30 liter model                                                                                                                                                                                                                                                                                                                                                                                                                                                             |
| 1<br>1<br>1<br>1<br>1<br>1<br>1<br>1<br>1<br>1<br>1<br>1<br>1<br>1<br>1<br>1<br>1<br>1<br>1                 | Reinforcement, Oil pan, port Oil pump Oil pump Tube, Oil drain Tube, Oil drain Oil dipstick Oil dipstick Sealing washer, Fitting Sealing washer, Fitting Hollow screw, Oil drain Hollow screw, Oil drain Fitting, Oil drain O-ring, Oil drain Washer, Retainer Gasket, Oil screen                                                                                                                                                                                                                                                                                                                                        | 5.8 liter model 5.0 liter model 5.0 liter model 5.0 liter model 5.0 liter model 5.8 liter model 5.8 liter model 5.8 liter model 5.8 liter model 5.0 liter model 5.0 liter model 5.10 liter model 5.20 liter model 5.30 liter model                                                                                                                                                                                                                                                                                                                                                                                                                                                                                             |
| 1<br>1<br>1<br>1<br>1<br>1<br>1<br>1<br>1<br>1<br>1<br>1<br>1<br>1<br>1<br>1<br>1<br>1<br>1                 | Oil pump Tube, Oil drain Tube, Oil drain Oil dipstick Oil dipstick Sealing washer, Fitting Sealing washer, Fitting Hollow screw, Oil drain Hollow screw, Oil drain Fitting, Oil drain O-ring, Oil drain Washer, Retainer Gasket, Oil screen                                                                                                                                                                                                                                                                                                                                                                              | 5.0 liter model 5.0 liter model 5.0 liter model 5.8 liter model 5.0 liter model 5.8 liter model 5.8 liter model 5.8 liter model 5.0 liter model 5.8 liter model 5.8 liter model 5.9 liter model                                                                                                                                                                                                                                                                                                                                                                                                                                                                                                                                |
| 1<br>1<br>1<br>1<br>1<br>1<br>1<br>1<br>1<br>1<br>1<br>1<br>1<br>1<br>1<br>1<br>1<br>1<br>1                 | Oil pump Tube, Oil drain Tube, Oil drain Oil dipstick Oil dipstick Sealing washer, Fitting Sealing washer, Fitting Hollow screw, Oil drain Hollow screw, Oil drain Fitting, Oil drain O-ring, Oil drain Washer, Retainer Gasket, Oil screen                                                                                                                                                                                                                                                                                                                                                                              | 5.0 liter model 5.0 liter model 5.8 liter model 5.0 liter model 5.0 liter model 5.8 liter model 5.0 liter model 5.0 liter model 5.8 liter model 5.8 liter model                                                                                                                                                                                                                                                                                                                                                                                                                                                                                                                                                                |
| 1<br>1<br>1<br>1<br>1<br>1<br>1<br>1<br>1<br>1<br>1<br>1<br>1<br>1<br>1<br>1<br>1<br>1<br>1                 | Tube, Oil drain Tube, Oil drain Oil dipstick Oil dipstick Sealing washer, Fitting Sealing washer, Fitting Hollow screw, Oil drain Hollow screw, Oil drain Fitting, Oil drain O-ring, Oil drain Washer, Retainer Gasket, Oil screen                                                                                                                                                                                                                                                                                                                                                                                       | 5.0 liter model 5.8 liter model 5.0 liter model 5.8 liter model 5.0 liter model 5.0 liter model 5.8 liter model 5.0 liter model                                                                                                                                                                                                                                                                                                                                                                                                                                                                                                                                                                                                |
| 1<br>1<br>1<br>1<br>1<br>1<br>1<br>1<br>1<br>1<br>1<br>1<br>1<br>1<br>2                                     | Tube, Oil drain Oil dipstick Oil dipstick Sealing washer, Fitting Sealing washer, Fitting Hollow screw, Oil drain Hollow screw, Oil drain Fitting, Oil drain O-ring, Oil drain Washer, Retainer Gasket, Oil screen                                                                                                                                                                                                                                                                                                                                                                                                       | 5.8 liter model 5.0 liter model 5.8 liter model 5.0 liter model 5.8 liter model 5.8 liter model 5.0 liter model                                                                                                                                                                                                                                                                                                                                                                                                                                                                                                                                                                                                                |
| 1<br>1<br>1<br>1<br>1<br>1<br>1<br>1<br>1<br>1<br>1<br>2                                                    | Oil dipstick Oil dipstick Sealing washer, Fitting Sealing washer, Fitting Hollow screw, Oil drain Hollow screw, Oil drain Fitting, Oil drain O-ring, Oil drain Washer, Retainer Gasket, Oil screen                                                                                                                                                                                                                                                                                                                                                                                                                       | 5.0 liter model<br>5.8 liter model<br>5.0 liter model<br>5.8 liter model<br>5.0 liter model                                                                                                                                                                                                                                                                                                                                                                                                                                                                                                                                                                                                                                    |
| 1<br>1<br>1<br>1<br>1<br>1<br>1<br>1<br>1<br>1<br>2                                                         | Oil dipstick Sealing washer, Fitting Sealing washer, Fitting Hollow screw, Oil drain Hollow screw, Oil drain Fitting, Oil drain O-ring, Oil drain Washer, Retainer Gasket, Oil screen                                                                                                                                                                                                                                                                                                                                                                                                                                    | 5.8 liter model<br>5.0 liter model<br>5.8 liter model<br>5.0 liter model                                                                                                                                                                                                                                                                                                                                                                                                                                                                                                                                                                                                                                                       |
| 1<br>1<br>1<br>1<br>1<br>1<br>1<br>1<br>2                                                                   | Sealing washer, Fitting Sealing washer, Fitting Hollow screw, Oil drain Hollow screw, Oil drain Fitting, Oil drain O-ring, Oil drain Washer, Retainer Gasket, Oil screen                                                                                                                                                                                                                                                                                                                                                                                                                                                 | 5.0 liter model<br>5.8 liter model<br>5.0 liter model                                                                                                                                                                                                                                                                                                                                                                                                                                                                                                                                                                                                                                                                          |
| 1<br>1<br>1<br>1<br>1<br>1<br>1<br>1                                                                        | Sealing washer, Fitting Hollow screw, Oil drain Hollow screw, Oil drain Fitting, Oil drain O-ring, Oil drain Washer, Retainer Gasket, Oil screen                                                                                                                                                                                                                                                                                                                                                                                                                                                                         | 5.8 liter model<br>5.0 liter model                                                                                                                                                                                                                                                                                                                                                                                                                                                                                                                                                                                                                                                                                             |
| 1<br>1<br>1<br>1<br>1<br>1<br>2                                                                             | Hollow screw, Oil drain Hollow screw, Oil drain Fitting, Oil drain O-ring, Oil drain Washer, Retainer Gasket, Oil screen                                                                                                                                                                                                                                                                                                                                                                                                                                                                                                 | 5.0 liter model                                                                                                                                                                                                                                                                                                                                                                                                                                                                                                                                                                                                                                                                                                                |
| 1<br>1<br>1<br>1<br>1<br>2                                                                                  | Hollow screw, Oil drain Fitting, Oil drain O-ring, Oil drain Washer, Retainer Gasket, Oil screen                                                                                                                                                                                                                                                                                                                                                                                                                                                                                                                         |                                                                                                                                                                                                                                                                                                                                                                                                                                                                                                                                                                                                                                                                                                                                |
| 1<br>1<br>1<br>1<br>2                                                                                       | Fitting, Oil drain O-ring, Oil drain Washer, Retainer Gasket, Oil screen                                                                                                                                                                                                                                                                                                                                                                                                                                                                                                                                                 | 5.6 liter model                                                                                                                                                                                                                                                                                                                                                                                                                                                                                                                                                                                                                                                                                                                |
| 1<br>1<br>1<br>2                                                                                            | O-ring, Oil drain<br>Washer, Retainer<br>Gasket, Oil screen                                                                                                                                                                                                                                                                                                                                                                                                                                                                                                                                                              |                                                                                                                                                                                                                                                                                                                                                                                                                                                                                                                                                                                                                                                                                                                                |
| 1<br>1<br>2                                                                                                 | Washer, Retainer<br>Gasket, Oil screen                                                                                                                                                                                                                                                                                                                                                                                                                                                                                                                                                                                   |                                                                                                                                                                                                                                                                                                                                                                                                                                                                                                                                                                                                                                                                                                                                |
| 1                                                                                                           | Gasket, Oil screen                                                                                                                                                                                                                                                                                                                                                                                                                                                                                                                                                                                                       |                                                                                                                                                                                                                                                                                                                                                                                                                                                                                                                                                                                                                                                                                                                                |
| 2                                                                                                           |                                                                                                                                                                                                                                                                                                                                                                                                                                                                                                                                                                                                                          |                                                                                                                                                                                                                                                                                                                                                                                                                                                                                                                                                                                                                                                                                                                                |
|                                                                                                             | SCION I'M NUMB to BLOCK                                                                                                                                                                                                                                                                                                                                                                                                                                                                                                                                                                                                  |                                                                                                                                                                                                                                                                                                                                                                                                                                                                                                                                                                                                                                                                                                                                |
|                                                                                                             |                                                                                                                                                                                                                                                                                                                                                                                                                                                                                                                                                                                                                          |                                                                                                                                                                                                                                                                                                                                                                                                                                                                                                                                                                                                                                                                                                                                |
|                                                                                                             |                                                                                                                                                                                                                                                                                                                                                                                                                                                                                                                                                                                                                          |                                                                                                                                                                                                                                                                                                                                                                                                                                                                                                                                                                                                                                                                                                                                |
|                                                                                                             |                                                                                                                                                                                                                                                                                                                                                                                                                                                                                                                                                                                                                          |                                                                                                                                                                                                                                                                                                                                                                                                                                                                                                                                                                                                                                                                                                                                |