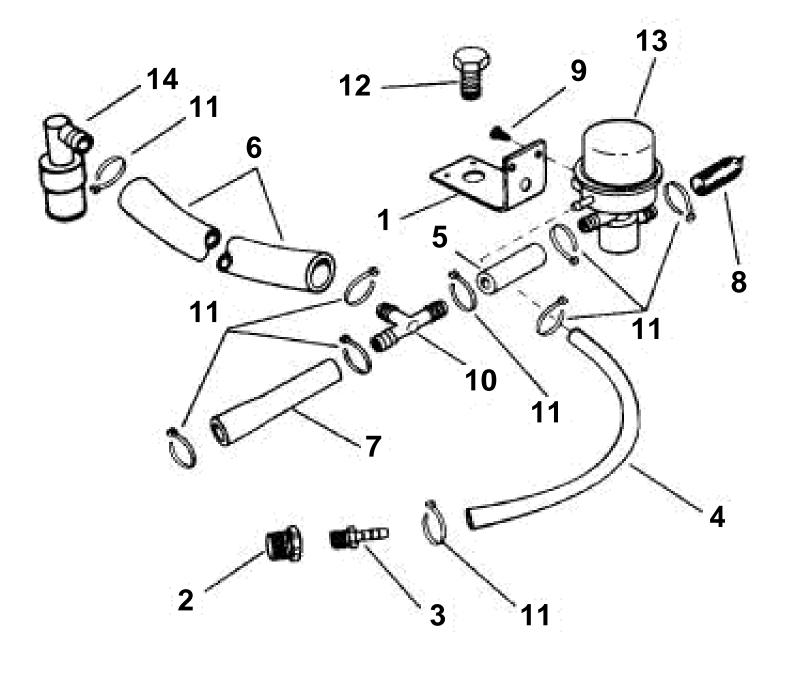

## DECELERATION VALVE

| REF        | PART NO.           | ΩΤΥ             | DESCRIPTION                             | NOTES                                |
|------------|--------------------|-----------------|-----------------------------------------|--------------------------------------|
| <b>REF</b> | 3853744            | <b>QIY</b><br>1 | Bracket, Valve to intake manifold       | NUIES                                |
| 2          | 3853744<br>3852465 | 1               | Bushing, Reducer                        |                                      |
| 2          | 3852465            | 1               | Fitting, Hose to reducer                |                                      |
| 4          | 3853750            | 1               |                                         |                                      |
| 5          | 3033730            | 1               | HOSE, Tee to valve                      | Cut to length from 3/8 in. I.D. hose |
| 6          |                    | 1               | HOSE, Tee to PCV valve                  | Cut to length from 3/8 in. I.D. hose |
| 7          | 3853747            |                 |                                         | 5.0 liter models only                |
|            | 3853584            |                 | , , , , , , , , , , , , , , , , , , , , | 5.8 liter models only                |
| 8          | 3853746            | 1               |                                         | ,                                    |
| 9          | 3852156            |                 | Screw, Valve to bracket                 |                                      |
| 10         | 3852016            | 1               | T-nipple, Hose to carb                  |                                      |
| 11         | 3852158            | 8               | Lock strap, Hose                        |                                      |
| 12         | 3853428            | 1               |                                         | 5.0 liter models only                |
|            | 3852143            | 1               |                                         | 5.8 liter models only                |
| 13         | 3853743            | 1               |                                         |                                      |
| 14         | 3852820            | 1               | Valve                                   |                                      |
|            |                    |                 |                                         |                                      |
|            |                    |                 |                                         |                                      |
|            |                    |                 |                                         |                                      |
|            |                    |                 |                                         |                                      |
|            |                    |                 |                                         |                                      |
|            |                    |                 |                                         |                                      |
|            |                    |                 |                                         |                                      |
|            |                    |                 |                                         |                                      |
|            |                    |                 |                                         |                                      |
|            |                    |                 |                                         |                                      |
|            |                    |                 |                                         |                                      |
|            |                    |                 |                                         |                                      |
|            |                    |                 |                                         |                                      |
|            |                    |                 |                                         |                                      |
|            |                    |                 |                                         |                                      |
|            |                    |                 |                                         |                                      |
|            |                    |                 |                                         |                                      |
|            |                    |                 |                                         |                                      |
|            |                    |                 |                                         |                                      |
|            |                    |                 |                                         |                                      |
|            |                    |                 |                                         |                                      |
|            |                    |                 |                                         |                                      |
|            |                    |                 |                                         |                                      |
|            |                    |                 |                                         |                                      |
|            |                    |                 |                                         |                                      |
|            |                    |                 |                                         |                                      |
|            |                    |                 |                                         |                                      |
|            |                    |                 |                                         |                                      |
|            |                    |                 |                                         |                                      |
|            |                    |                 |                                         |                                      |
|            |                    |                 |                                         |                                      |
|            |                    |                 |                                         |                                      |
|            |                    |                 |                                         |                                      |
|            |                    |                 |                                         |                                      |
|            |                    |                 |                                         |                                      |
|            |                    |                 |                                         |                                      |
|            |                    |                 |                                         |                                      |
|            |                    |                 |                                         |                                      |
|            |                    |                 |                                         |                                      |
|            |                    |                 |                                         |                                      |
|            |                    |                 |                                         |                                      |
|            |                    |                 |                                         |                                      |
|            |                    |                 |                                         |                                      |
|            |                    |                 |                                         |                                      |
|            |                    |                 |                                         |                                      |
|            |                    |                 |                                         |                                      |
|            |                    |                 |                                         |                                      |
|            | 17 0-001           | _               | GP00001/                                | Und: 21 MAP 2006                     |