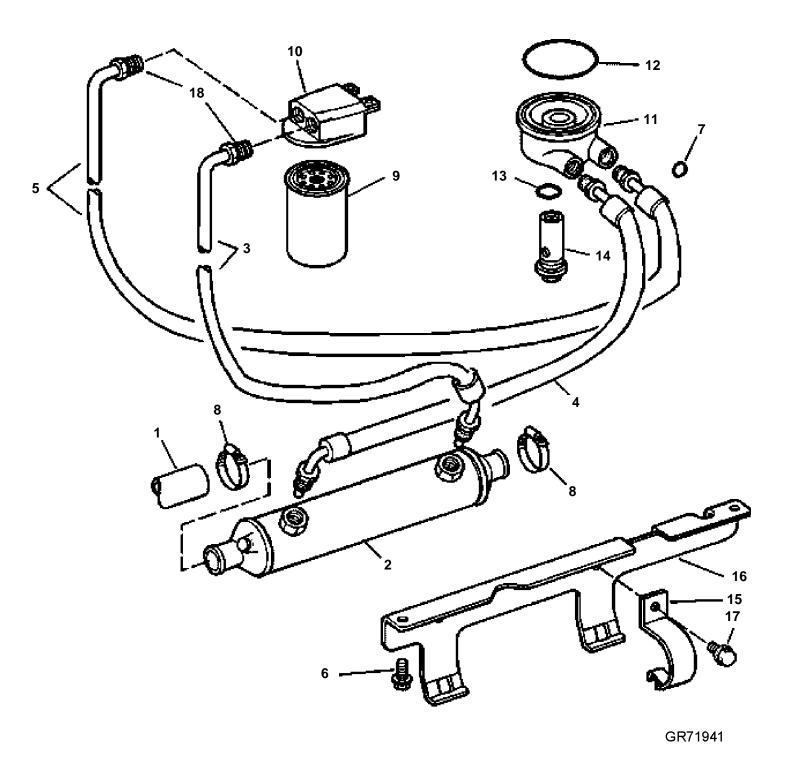

| DEF      | DARTNO                  | OTV      | DESCRIPTION                                    | SEE SEC     | NOTES                       |
|----------|-------------------------|----------|------------------------------------------------|-------------|-----------------------------|
| REF<br>1 | <b>PART NO.</b> 3860249 | QTY<br>1 | DESCRIPTION  Hose, Engine cooler to thermostat | SEE SEC.    | NO1E2                       |
| 2        | 3860249                 | 1        |                                                |             |                             |
| 3        | 3860053                 | 1        | Hose, Oil filter to adapter                    |             |                             |
| 4        | 3860050                 | 1        |                                                |             |                             |
| 5        | 3860055                 | 1        |                                                |             |                             |
|          | 3854848                 | 1        | Hose, P/S cooler to engine cooler              |             | Not shown                   |
| 6        | 3853398                 | 2        | Screw, Engine oil cooler bracket to engine     |             |                             |
| 7        | 3852011                 | 6        | O-ring, Hose to remote oil filter adapter      |             | Part of engine gasket kit   |
| 8        | 3852602                 | 3        | Clamp, Hose, oil cooler                        |             |                             |
| 9        | 3850559                 | 1        | Oil filter                                     |             |                             |
| 40       | 0000450                 |          | Bulletin P-21-7-1                              | P-21-7-1-EN | Oil Filters, GM gas engines |
| 10       | 3860450                 | 1        |                                                |             |                             |
| 11<br>12 | 3860060<br>3852470      | 1        |                                                |             | Part of engine gasket kit   |
| 13       | 3852089                 | 1        |                                                |             | Part of engine gasket kit   |
| 14       | 3853495                 | 1        |                                                |             | Tart of erigine gasket kit  |
| 15       | 3853535                 |          | Clamp, Engine oil cooler to engine             |             |                             |
| 16       | 3858497                 | 1        | Bracket, Oil cooler to bracket                 |             |                             |
| 17       | 3853399                 |          | Screw, Engine oil cooler clamp to bracket      |             |                             |
| 18       | 3860234                 |          | Fitting, Oil filter adapter                    |             |                             |
|          |                         |          |                                                |             |                             |
|          |                         |          |                                                |             |                             |
|          |                         |          |                                                |             |                             |
|          |                         |          |                                                |             |                             |
|          |                         |          |                                                |             |                             |
|          |                         |          |                                                |             |                             |
|          |                         |          |                                                |             |                             |
|          |                         |          |                                                |             |                             |
|          |                         |          |                                                |             |                             |
|          |                         |          |                                                |             |                             |
|          |                         |          |                                                |             |                             |
|          |                         |          |                                                |             |                             |
|          |                         |          |                                                |             |                             |
|          |                         |          |                                                |             |                             |
|          |                         |          |                                                |             |                             |
|          |                         |          |                                                |             |                             |
|          |                         |          |                                                |             |                             |
|          |                         |          |                                                |             |                             |
| 77074    | 70 0 000                |          | CD74044                                        | <u> </u>    | Und. 22 NOV 2005            |