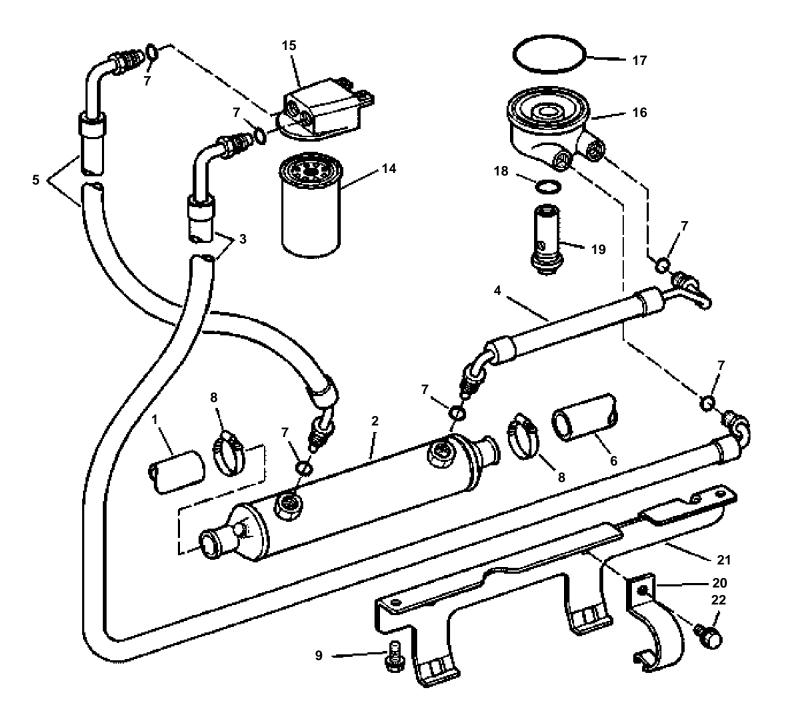

GR71913

| REF    | PART NO.           | ΟΤΥ | DESCRIPTION                                                        | SEE SEC.    | NOTES                          |
|--------|--------------------|-----|--------------------------------------------------------------------|-------------|--------------------------------|
|        | 3850419            |     | Hose, Engine cooler to thermostat                                  | JEE JEU.    | NUIES                          |
| 1      | 3850419            | 1   | Oil cooler, Engine                                                 |             |                                |
| 2      | 3853964            | 1   | Hose, Oil filter to adapter                                        |             |                                |
|        | 3854111            | 1   | Hose, Adapter to oil cooler                                        |             |                                |
| 4      | 3853966            | 1   | Hose, Oil cooler to oil filter                                     |             |                                |
| 6      | 3854760            | 1   | Hose, P/S cooler to engine cooler                                  |             |                                |
| 7      | 3852011            | 6   |                                                                    |             | Part of engine gasket kit      |
| 8      | 3852602            | 3   | Clamp, Hose, oil cooler                                            |             | T art of engine gasket kit     |
| 9      | 3853398            | 2   |                                                                    |             |                                |
| 10     | 3852079            | 1   | Nut, Oil cooler and bracket assy                                   |             |                                |
| 11     | 3852218            | 1   | Clamp, Oil cooler and bracket assy                                 |             |                                |
| 12     | 3852126            | 1   | Screw, Oil cooler and bracket assy, engine oil                     |             |                                |
| 12     | 3853236            | 1   | Spacer, Oil cooler, engine oil                                     |             |                                |
| 13     | 3850559            | 1   | Oil filter                                                         |             |                                |
| 14     | 3030339            | 1   | Bulletin P-21-7-1                                                  | D 21 7 1 EN | Oil Filters, GM gas engines    |
| 15     | 3850959            | 1   | Cover                                                              | F-21-7-1-EN | Oli Fillers, Givi gas erigines |
| 16     | 3853246            | 1   | Adapter, Engine oil outlet                                         |             |                                |
| 10     | 3853246            | 1   | O-ring, Oil filter adapter to engine                               |             | Part of engine gasket kit      |
| 17     | 3852089            |     |                                                                    |             | Part of engine gasket kit      |
| 18     |                    | 1   | O-ring, Retainer, adapter, engine oil                              |             | Fait of engine gasket kit      |
|        | 3853495            | 1   | Retainer, Oil filter adapter<br>Clamp, Engine oil cooler to engine |             |                                |
| 20     | 3853535            | 1   |                                                                    |             |                                |
| 21     | 3853532            |     |                                                                    |             |                                |
| 22     | 3853399<br>3852162 | 2   | Screw, Engine oil cooler clamp to bracket<br>Washer, Spacer        |             | Not shown                      |
|        | 3032102            | 1   |                                                                    |             | NOT SHOWN                      |
|        |                    |     |                                                                    |             |                                |
|        |                    |     |                                                                    |             |                                |
|        |                    |     |                                                                    |             |                                |
|        |                    |     |                                                                    |             |                                |
|        |                    |     |                                                                    |             |                                |
|        |                    |     |                                                                    |             |                                |
|        |                    |     |                                                                    |             |                                |
|        |                    |     |                                                                    |             |                                |
|        |                    |     |                                                                    |             |                                |
|        |                    |     |                                                                    |             |                                |
|        |                    |     |                                                                    |             |                                |
|        |                    |     |                                                                    |             |                                |
|        |                    |     |                                                                    |             |                                |
|        |                    |     |                                                                    |             |                                |
|        |                    |     |                                                                    |             |                                |
|        |                    |     |                                                                    |             |                                |
|        |                    |     |                                                                    |             |                                |
|        |                    |     |                                                                    |             |                                |
|        |                    |     |                                                                    |             |                                |
|        |                    |     |                                                                    |             |                                |
|        |                    |     |                                                                    |             |                                |
|        |                    |     |                                                                    |             |                                |
|        |                    |     |                                                                    |             |                                |
|        |                    |     |                                                                    |             |                                |
|        |                    |     |                                                                    |             |                                |
|        |                    |     |                                                                    |             |                                |
|        |                    |     |                                                                    |             |                                |
|        |                    |     |                                                                    |             |                                |
|        |                    |     |                                                                    |             |                                |
|        |                    |     |                                                                    |             |                                |
|        |                    |     |                                                                    |             |                                |
|        |                    |     |                                                                    |             |                                |
|        |                    |     |                                                                    |             |                                |
|        |                    |     |                                                                    |             |                                |
|        |                    |     |                                                                    |             |                                |
|        |                    |     |                                                                    |             |                                |
|        |                    |     |                                                                    |             |                                |
|        |                    |     |                                                                    |             |                                |
|        |                    |     |                                                                    |             |                                |
|        |                    |     |                                                                    |             |                                |
|        |                    |     |                                                                    |             |                                |
|        |                    |     |                                                                    |             |                                |
| /79747 | 79 0-002           | 1   | GR71913                                                            |             | Upd: 22 NOV 2005               |
|        |                    |     |                                                                    |             |                                |