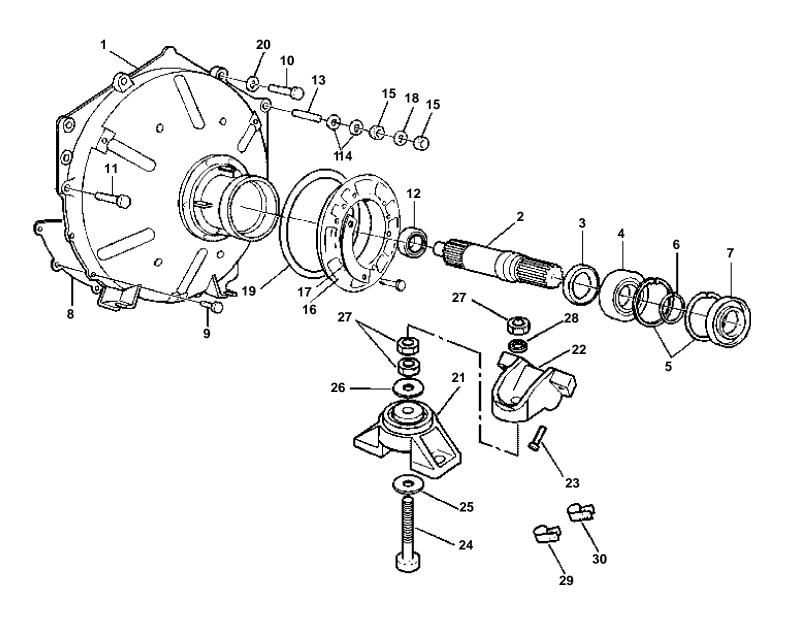

## FLYWHEEL HOUSING AND MOUNTS, DPX

| REF | PART NO.           | QTY           | DESCRIPTION                                                             | NOTES              |
|-----|--------------------|---------------|-------------------------------------------------------------------------|--------------------|
| 1   | 3856699            | 1             | Flywheel housing                                                        | 110120             |
| 2   | 873013             | 1             | Primary shaft                                                           |                    |
| 3   | 958859             | 1             |                                                                         |                    |
| 4   | 3851019            | 1             |                                                                         |                    |
| 5   | 914533             | 2             | Snap ring, Primary shaft                                                |                    |
| 6   | 914462             |               | Lock ring, Primary shaft                                                |                    |
| 7   | 958860             |               | Sealing ring, Primary shaft                                             |                    |
| 8   | 854939<br>947224   | 1             | Cover plate, Flywheel housing Screw, Flywheel cover to housing          |                    |
| 10  | 3853547            | <u>5</u><br>1 |                                                                         |                    |
| 11  | 3850753            | 3             |                                                                         |                    |
| 12  | 3860697            | 1             |                                                                         |                    |
| 13  | 3850571            |               | Stud, Flywheel housing to engine                                        | Ground             |
| 14  | 3852058            |               | Washer                                                                  | 0.000              |
|     | 3852002            |               | Lock washer                                                             |                    |
| 15  | 3852065            |               | Nut                                                                     |                    |
| 16  | 854315             | 1             |                                                                         | Not shown          |
| 17  | 806624             |               | Striker plate, Clamp ring                                               |                    |
| 18  | 3852070            |               | Washer, Ground stud                                                     |                    |
| 19  | 804190             | 2             |                                                                         |                    |
| 20  | 3852058            | 2             | Washer, Spacer, reservoir bracket                                       | Dort cod of        |
| 21  | 3853805            |               | Rubber cushion, Engine front                                            | Port and starboard |
| 22  | 3857844<br>3853326 | 2             | Bracket, Front, port and starboard Screw, Front mount bracket to engine |                    |
| 24  | 3852566            |               | Screw, Front mount                                                      | Front              |
| 25  | 3852090            | 2             | Lock washer, Bolt, front mount, engine                                  | 1 10111            |
| 26  | 3852433            |               | Washer, Front mount                                                     | Upper              |
| 27  | 3852021            |               | Nut, Bolt, mount bracket                                                | Front              |
| 28  | 3852428            |               | Washer, Front mount                                                     | Lower              |
| 29  | 3852146            | 1             | Clamp, Starter leads to stbd bracket                                    |                    |
| 30  | 3853312            | 1             | Clamp, Hose to mount                                                    | Stbd               |
|     |                    |               |                                                                         |                    |
|     |                    |               |                                                                         |                    |