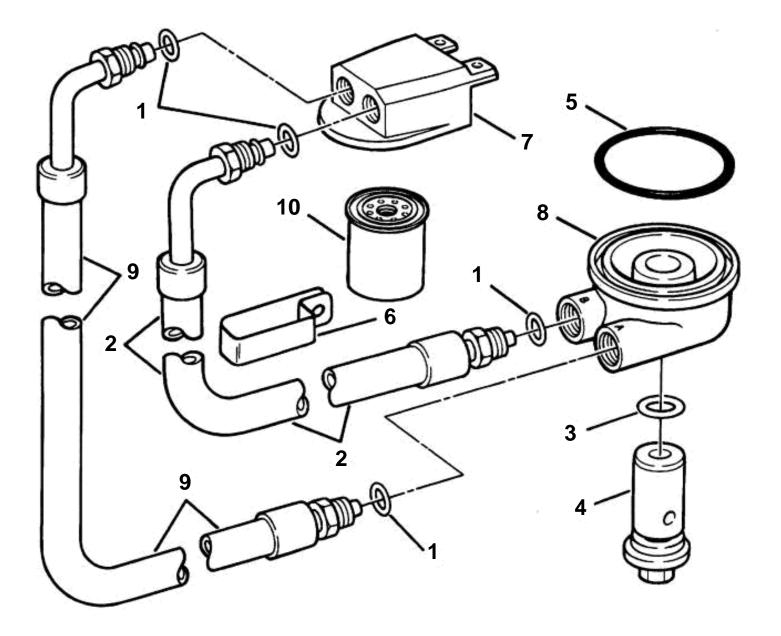

| REF | PART NO. | QTY | DESCRIPTION                                   | SEE SEC.    | NOTES                       |
|-----|----------|-----|-----------------------------------------------|-------------|-----------------------------|
|     | 3850883  | 1   | Oil filter kit, 4.3 liter                     |             |                             |
| 1   | 3852011  | 4   |                                               |             |                             |
| 2   | 3854587  | 1   | Hose, Engine oil to filter                    |             |                             |
| 3   | 3852089  | 1   | O-ring, Adapter retainer                      |             |                             |
| 4   | 3854695  | 1   | Retainer, Adapter                             |             |                             |
| 5   | 3854416  | 1   | <ul> <li>O-ring, Adapter to engine</li> </ul> |             |                             |
| 6   | 3852837  | 1   | Clamp, Oil hoses to manifold                  |             |                             |
| 7   | 3850959  | 1   | Cover, Remote oil filter                      |             |                             |
| 8   | 3854589  | 1   | Adapter, Engine oil                           |             |                             |
| 9   | 3854588  | 1   | Hose, Engine oil from filter                  |             |                             |
| 10  | 841750   | 1   | • Oil filter                                  |             |                             |
|     |          |     | Bulletin P-21-7-1                             | P-21-7-1-EN | Oil Filters, GM gas engines |
| 10  | 3850884  | 1   | Oil filter kit, 5.7 liter                     |             | Not shown                   |
| 1   | 3852011  | 4   | O-ring, Oil hose                              |             |                             |
| 2   | 3854591  | 1   | Hose, Engine oil to filter                    |             |                             |
| 3   | 3852089  | 1   | O-ring, Adapter retainer                      |             |                             |
| 4   | 3853495  | 1   | Retainer, Oil filter adapter                  |             |                             |
| 5   | 3852470  | 1   | Oring, Adapter to engine                      |             |                             |
| 6   | 3852837  | 1   | Clamp, Oil hoses to manifold                  |             |                             |
| -   |          |     | Adapter, Remote oil filter                    |             |                             |
| 7   | 3852838  | 1   |                                               |             |                             |
| 8   | 3853246  | 1   | Adapter, Engine oil                           |             |                             |
| 9   | 3854590  | 1   | Hose, Engine oil from filter                  |             |                             |
| 10  | 835440   | 1   | Oil filter                                    |             |                             |
|     |          |     | Bulletin P-21-7-1                             | P-21-7-1-EN | Oil Filters, GM gas engines |
|     |          |     |                                               |             |                             |
|     |          |     |                                               |             |                             |
|     |          |     |                                               |             |                             |
|     |          |     |                                               |             |                             |
|     |          |     |                                               |             |                             |
|     |          |     |                                               |             |                             |
|     |          |     |                                               |             |                             |
|     |          |     |                                               |             |                             |
|     |          |     |                                               |             |                             |
|     |          |     |                                               |             |                             |
|     |          |     |                                               |             |                             |
|     |          |     |                                               |             |                             |
|     |          |     |                                               |             |                             |
|     |          |     |                                               |             |                             |
|     |          |     |                                               |             |                             |
|     |          |     |                                               |             |                             |
|     |          |     |                                               |             |                             |
|     |          |     |                                               |             |                             |
|     |          |     |                                               |             |                             |
|     |          |     |                                               |             |                             |
|     |          |     |                                               |             |                             |
|     |          |     |                                               |             |                             |
|     |          |     |                                               |             |                             |
|     |          |     |                                               |             |                             |
|     |          |     |                                               |             |                             |
|     |          |     |                                               |             |                             |
|     |          |     |                                               |             |                             |
|     |          |     |                                               |             |                             |
|     |          |     |                                               |             |                             |
|     |          |     |                                               |             |                             |
|     |          |     |                                               |             |                             |
|     |          |     |                                               |             |                             |
|     |          |     |                                               |             |                             |
|     |          |     |                                               |             |                             |
|     |          |     |                                               |             |                             |
|     |          |     |                                               |             |                             |
|     |          |     |                                               |             |                             |
|     |          |     |                                               |             |                             |
|     |          |     |                                               |             |                             |
|     |          |     |                                               |             |                             |
|     |          |     |                                               |             |                             |
|     |          |     |                                               |             |                             |
|     |          |     | 1                                             | 1           |                             |