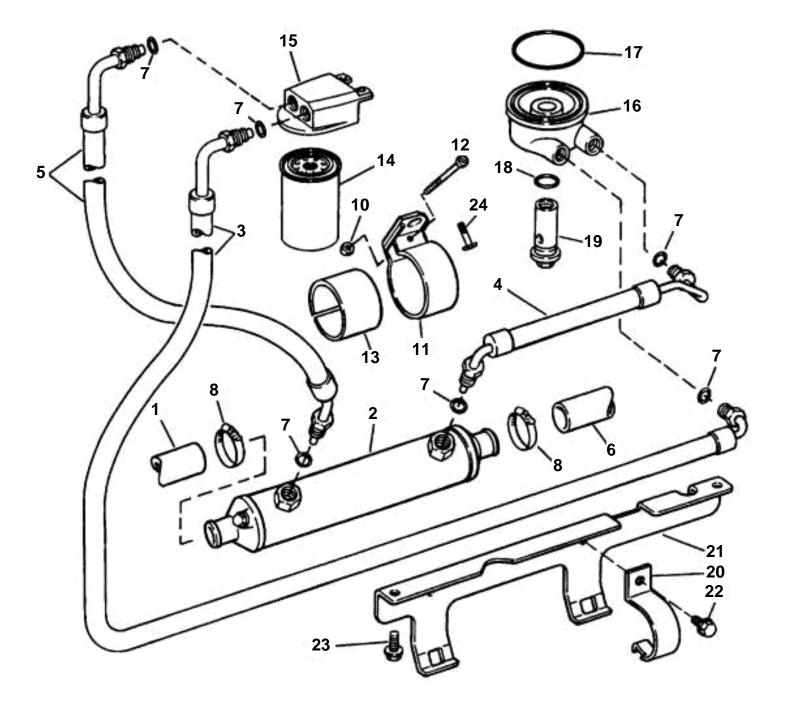

| REF<br>1<br>2<br>3<br>4 | PART NO.<br>3850419<br>3854113<br>3853964 |   | DESCRIPTION<br>Hose, Engine cooler to thermostat  | SEE SEC.    | NOTES                       |
|-------------------------|-------------------------------------------|---|---------------------------------------------------|-------------|-----------------------------|
| 2<br>3<br>4             | 3854113                                   |   |                                                   |             |                             |
| 3<br>4                  |                                           |   | Oil coolor Engino                                 |             |                             |
| 4                       |                                           |   | Oil cooler, Engine<br>Hose, Oil filter to adapter |             |                             |
|                         | 3854111                                   |   | Hose, Adapter to oil cooler                       |             |                             |
| 5                       | 3853966                                   | 1 | Hose, Oil cooler to oil filter                    |             |                             |
| 6                       | 3854848                                   |   | Hose, PIS cooler to engine cooler                 |             | SX / DP-S                   |
|                         | 3854760                                   |   | Hose, PIS cooler to engine cooler                 |             | DPX                         |
| 7                       | 3852011                                   |   | O-ring, Hose to remote oil filter adapter         |             | Part of engine gasket kit   |
| 8                       | 3852602                                   |   | Clamp, Hose, oil cooler                           |             | gaoner an                   |
| 10                      | 3852079                                   | 1 | Nut, Oil cooler & bracket assy                    |             |                             |
| 11                      | 3852218                                   | 1 | Clamp, Oil cooler & bracket assy, engine oil      |             |                             |
| 12                      | 3852126                                   | 1 | Screw, Oil cooler & bracket assy, engine oil      |             |                             |
| 13                      | 3853236                                   | 1 | Spacer, Oil cooler, engine oil                    |             |                             |
| 14                      | 3850559                                   | 1 | Oil filter                                        |             |                             |
|                         |                                           |   | Bulletin P-21-7-1                                 | P-21-7-1-EN | Oil Filters, GM gas engines |
| 15                      | 3850959                                   | 1 | Cover                                             |             |                             |
| 16                      | 3853246                                   | 1 | Adapter, Engine oil outlet                        |             |                             |
| 17                      | 3852470                                   | 1 | O-ring, Oil filter adapter to engine              |             | Part of engine gasket kit   |
| 18                      | 3852089                                   | 1 | O-ring, Retainer, adapter, engine oil             |             | Part of engine gasket kit   |
| 19                      | 3853495                                   | 1 | Retainer, Oil filter adapter                      |             |                             |
| 20                      | 3853535                                   | 1 | Clamp, Engine oil cooler to engine                |             |                             |
| 21                      | 3853532                                   |   | Bracket, Oil cooler to bracket                    |             |                             |
| 22                      | 3853399                                   |   | Screw, Engine oil cooler clamp to bracket         |             |                             |
| 23                      | 3853398                                   |   | Screw, Engine oil cooler bracket to engine        |             |                             |
| 24                      | 3853393                                   | 1 | Screw, Mount bracket & engine oil cooler          |             | Port                        |
|                         | 3852162                                   | 1 | Washer, Spacer                                    |             | Not shown                   |
|                         | 3855996                                   |   | Oil valve, Oil filter bypass                      |             | Not shown; as required      |
|                         |                                           |   |                                                   |             |                             |
|                         |                                           |   |                                                   |             |                             |