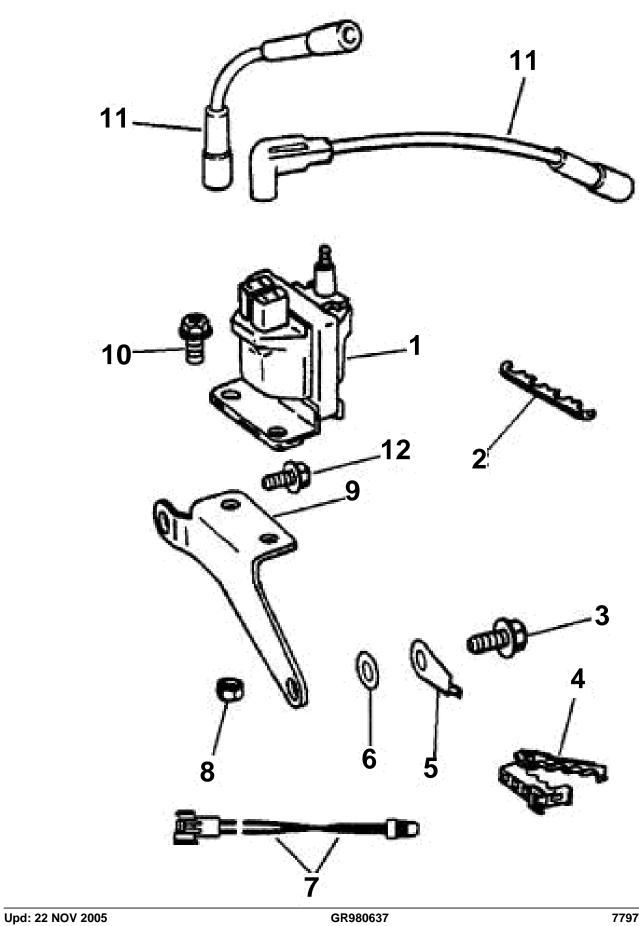

7797520 - - 0-0013

| 2<br>1<br>4<br>5<br>2<br>1<br>1<br>1<br>1<br>2<br>2<br>1<br>2 | Retainer, Ignition leads Retainer, Ignition leads, 4 wire Bracket, Lead retainer Bracket, Lead retainer, intake Bracket, Lead retainer, exhaust Bracket, Lead retainer, exhaust Washer, Spacer, retainer, spark plug leads                                                                                                                                                                                                   | Rear, stbd Gi GSi / DPX Rear Rear; stbd; GSi / DPX Port Stbd |
|---------------------------------------------------------------|------------------------------------------------------------------------------------------------------------------------------------------------------------------------------------------------------------------------------------------------------------------------------------------------------------------------------------------------------------------------------------------------------------------------------|--------------------------------------------------------------|
| 2<br>1<br>4<br>5<br>2<br>1<br>1<br>1<br>1<br>2<br>2<br>1<br>2 | Retainer, 4 wire ignition leads Screw, Plug lead retainer brkt to cyl head Retainer, Ignition leads Retainer, Ignition leads, 4 wire Bracket, Lead retainer Bracket, Lead retainer, intake Bracket, Lead retainer, exhaust Bracket, Lead retainer, exhaust Washer, Spacer, retainer, spark plug leads Cable, Distributor to ignition coil Nut, Ignition coil to bracket Bracket, Ignition coil to bracket Ignition cable kit | Gi GSi / DPX Rear Rear; stbd; GSi / DPX Port Stbd            |
| 1<br>4<br>5<br>2<br>1<br>1<br>1<br>1<br>2<br>2<br>1<br>2      | Screw, Plug lead retainer brkt to cyl head Retainer, Ignition leads Retainer, Ignition leads, 4 wire Bracket, Lead retainer Bracket, Lead retainer, intake Bracket, Lead retainer, exhaust Bracket, Lead retainer, exhaust Washer, Spacer, retainer, spark plug leads Cable, Distributor to ignition coil Nut, Ignition coil to bracket Bracket, Ignition coil to bracket Ignition cable kit                                 | Gi GSi / DPX Rear Rear; stbd; GSi / DPX Port Stbd            |
| 4<br>5<br>2<br>1<br>1<br>1<br>1<br>2<br>2<br>1<br>2           | Retainer, Ignition leads Retainer, Ignition leads, 4 wire Bracket, Lead retainer Bracket, Lead retainer, intake Bracket, Lead retainer, exhaust Bracket, Lead retainer, exhaust Washer, Spacer, retainer, spark plug leads Cable, Distributor to ignition coil Nut, Ignition coil to bracket Bracket, Ignition coil to bracket Ignition cable kit                                                                            | Gi GSi / DPX Rear Rear; stbd; GSi / DPX Port Stbd            |
| 5<br>2<br>1<br>1<br>1<br>1<br>2<br>2<br>1                     | Retainer, Ignition leads, 4 wire Bracket, Lead retainer Bracket, Lead retainer, intake Bracket, Lead retainer, exhaust Bracket, Lead retainer, exhaust Washer, Spacer, retainer, spark plug leads Cable, Distributor to ignition coil Nut, Ignition coil to bracket Bracket, Ignition coil Screw, Ignition coil to bracket Ignition cable kit                                                                                | GSi / DPX Rear Rear; stbd; GSi / DPX Port Stbd               |
| 2<br>1<br>1<br>1<br>2<br>2<br>1<br>2                          | Bracket, Lead retainer Bracket, Lead retainer, intake Bracket, Lead retainer, exhaust Bracket, Lead retainer, exhaust Washer, Spacer, retainer, spark plug leads Cable, Distributor to ignition coil Nut, Ignition coil to bracket Bracket, Ignition coil Screw, Ignition coil to bracket Ignition cable kit                                                                                                                 | Rear; stbd; GSi / DPX Port Stbd                              |
| 1<br>1<br>2<br>2<br>1<br>2                                    | Bracket, Lead retainer, exhaust Bracket, Lead retainer, exhaust Washer, Spacer, retainer, spark plug leads Cable, Distributor to ignition coil Nut, Ignition coil to bracket Bracket, Ignition coil Screw, Ignition coil to bracket Ignition cable kit                                                                                                                                                                       | Port<br>Stbd                                                 |
| 1<br>1<br>2<br>2<br>1<br>2                                    | Bracket, Lead retainer, exhaust Washer, Spacer, retainer, spark plug leads Cable, Distributor to ignition coil Nut, Ignition coil to bracket Bracket, Ignition coil Screw, Ignition coil to bracket Ignition cable kit                                                                                                                                                                                                       | Stbd                                                         |
| 1<br>1<br>2<br>2<br>1<br>2                                    | Bracket, Lead retainer, exhaust Washer, Spacer, retainer, spark plug leads Cable, Distributor to ignition coil Nut, Ignition coil to bracket Bracket, Ignition coil Screw, Ignition coil to bracket Ignition cable kit                                                                                                                                                                                                       |                                                              |
| 1<br>2<br>2<br>1<br>2                                         | Washer, Spacer, retainer, spark plug leads Cable, Distributor to ignition coil Nut, Ignition coil to bracket Bracket, Ignition coil Screw, Ignition coil to bracket Ignition cable kit                                                                                                                                                                                                                                       | Right                                                        |
| 2<br>2<br>1<br>2<br>1                                         | Cable, Distributor to ignition coil Nut, Ignition coil to bracket Bracket, Ignition coil Screw, Ignition coil to bracket Ignition cable kit                                                                                                                                                                                                                                                                                  | Right                                                        |
| 2<br>1<br>2<br>1                                              | Nut, Ignition coil to bracket Bracket, Ignition coil Screw, Ignition coil to bracket Ignition cable kit                                                                                                                                                                                                                                                                                                                      | Right                                                        |
| 2                                                             | Screw, Ignition coil to bracket Ignition cable kit                                                                                                                                                                                                                                                                                                                                                                           | Right                                                        |
| 1                                                             | Ignition cable kit                                                                                                                                                                                                                                                                                                                                                                                                           | Right                                                        |
| 1                                                             | Ignition cable kit                                                                                                                                                                                                                                                                                                                                                                                                           | Right                                                        |
| 1                                                             | Screw, Coil bracket to head                                                                                                                                                                                                                                                                                                                                                                                                  | Right                                                        |
|                                                               |                                                                                                                                                                                                                                                                                                                                                                                                                              | <b>-</b>                                                     |
|                                                               |                                                                                                                                                                                                                                                                                                                                                                                                                              |                                                              |
|                                                               |                                                                                                                                                                                                                                                                                                                                                                                                                              |                                                              |