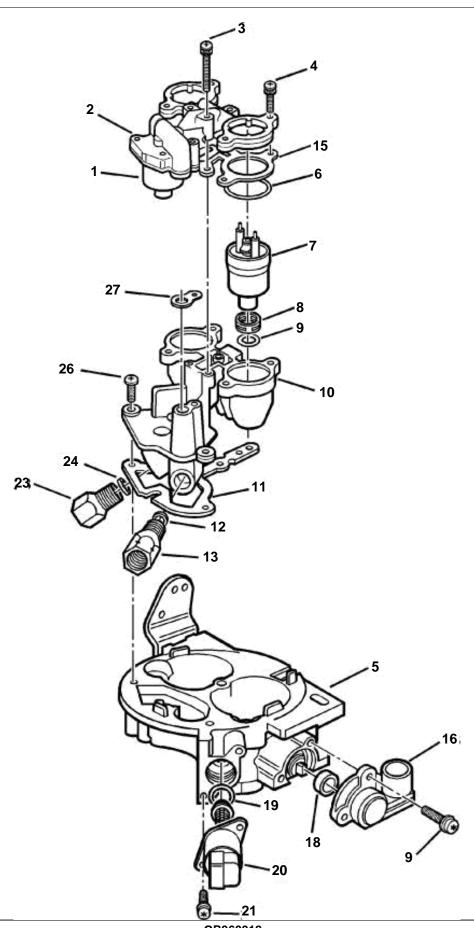

## THROTTLE BODY INJECTION SERVICE KITS

| REF      | PART NO.           | QTY           | DESCRIPTION                                                | NOTES                        |
|----------|--------------------|---------------|------------------------------------------------------------|------------------------------|
| 1        |                    | 1             |                                                            | TBI assy is only serviceable |
| 2        |                    | 1             |                                                            | by the kits listed below.    |
| 3        |                    | 3             | SCREW, Cover, long                                         |                              |
| 4        |                    | 5             | SCREW, Cover, short                                        |                              |
| 5        |                    |               | THROTTLE BODY                                              |                              |
| 6        |                    | 2             | O-RING, Fuel injector, upper                               |                              |
| 7        |                    |               | FUEL INJECTOR                                              |                              |
| 8        |                    | 2             | FILTER, Fuel injector inlet                                |                              |
| 9        |                    |               | O-RING, Fuel injector, lower<br>BODY, Fuel meter           |                              |
| 11       |                    | 1             |                                                            |                              |
| 12       |                    | 1             |                                                            |                              |
| 13       |                    |               | NUT, Fuel outlet                                           |                              |
| 15       |                    |               | GASKET, Cover, fuel meter                                  |                              |
| 16       |                    |               | THROTTLE POSITION SENSOR                                   |                              |
| 17       |                    | 2             | SCREW, Throttle position sensor                            |                              |
| 18       |                    |               | SEAL, Throttle position sensor                             |                              |
| 19       |                    | 1             |                                                            |                              |
| 20       |                    |               | IDLE AIR CONTROL (IAC) VALVE                               |                              |
| 21       |                    |               | SCREW, IAC valve NUT, Fuel inlet                           |                              |
| 23<br>24 |                    | <u>1</u><br>1 | ·                                                          |                              |
| 26       |                    |               | SCREW, Fuel meter body to throttle body                    |                              |
| 27       |                    | 1             | GASKET, Fuel meter outlet                                  |                              |
|          | 3855179            |               | Repair kit, 6, 8, 9, 11, 15, 19, 24, 27                    |                              |
|          | 3855180            | 1             |                                                            |                              |
|          | 3855181            |               | Repair kit, 1, 2, 15, 27                                   |                              |
|          | 3855182            |               | Injector, 6, 7, 8, 9, 11, 15, 27                           |                              |
|          | 3855183            | 1             | Throttle body, Base assembly package                       |                              |
|          | 3855184            |               | Repair kit, 16, 18                                         |                              |
|          | 3855185            | 4             | Repair kit, 19, 20                                         |                              |
|          | 3855186<br>3855187 |               | Repair kit, 12, 13, 23, 24<br>Repair kit, 2, 4, 18, 21, 26 |                              |
|          | 3855188            | 1             |                                                            |                              |
|          | 3855189            |               | Repair kit, 6, 8, 9, 15, 27                                |                              |
|          |                    |               |                                                            |                              |
|          |                    |               |                                                            |                              |
|          |                    |               |                                                            |                              |
|          |                    |               |                                                            |                              |
|          |                    |               |                                                            |                              |
|          |                    |               |                                                            |                              |
|          |                    |               |                                                            |                              |
|          |                    |               |                                                            |                              |
|          |                    |               |                                                            |                              |
|          |                    |               |                                                            |                              |
|          |                    |               |                                                            |                              |
|          |                    |               |                                                            |                              |
|          |                    |               |                                                            |                              |
|          |                    |               |                                                            |                              |
|          |                    |               |                                                            |                              |
|          |                    |               |                                                            |                              |
|          |                    |               |                                                            |                              |
|          |                    |               |                                                            |                              |
|          |                    |               |                                                            |                              |
|          |                    |               |                                                            |                              |
|          |                    |               |                                                            |                              |
|          |                    |               |                                                            |                              |
|          |                    |               |                                                            |                              |
|          |                    |               |                                                            |                              |
|          |                    |               |                                                            |                              |
|          |                    |               |                                                            |                              |
|          |                    |               |                                                            |                              |