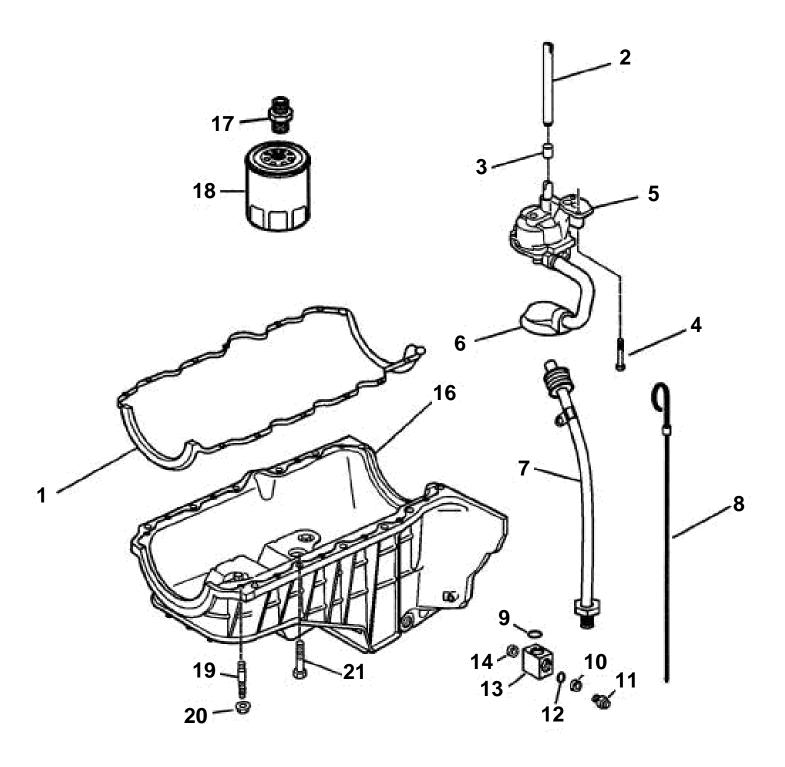

Upd: 22 NOV 2005

| REF |                    |    |                                  | SEE SEC.    | NOTES                       |
|-----|--------------------|----|----------------------------------|-------------|-----------------------------|
| 1   | 3855801            | 1  |                                  |             |                             |
| 2   | 3853198            | 1  |                                  |             |                             |
| 3   | 3853199            | 1  |                                  |             |                             |
| 4   | 3853234            | 2  |                                  |             |                             |
| 5   | 3856125            | 1  | Oil pump                         |             |                             |
| 6   | 3857714            | 1  |                                  |             |                             |
| 7   | 3850473<br>3852158 | 1  |                                  |             | Not shown                   |
| 8   | 3855723            | 1  | Tube, Oil dipstick               |             | NOT SHOWN                   |
| 9   | 3852033            | 1  | O-ring, Oil gage tube to fitting |             | Part of engine gasket kit   |
| 10  | 3852007            | 1  |                                  |             | r art or engine gasket kit  |
| 11  | 3855721            | 1  |                                  |             |                             |
| 12  | 3853674            | 1  |                                  |             | Part of engine gasket kit   |
| 13  | 3855722            |    | Fitting, Oil pan drain           |             | guarda and                  |
| 14  | 3851981            | 1  |                                  |             | Part of engine gasket kit   |
| 16  | 3855800            | 1  |                                  |             |                             |
| 17  | 3853174            | 1  | Fitting, Oil filter              |             |                             |
| 18  | 841750             | 1  | Oil filter                       |             |                             |
|     |                    |    | Bulletin P-21-7-1                | P-21-7-1-EN | Oil Filters, GM gas engines |
| 19  | 3857718            | 2  | Stud, Oil pan, front             |             |                             |
| 20  | 3856930            |    | Nut, Oil pan                     |             |                             |
| 21  | 3855802            | 10 | Screw, Oil pan                   |             |                             |
|     |                    |    |                                  |             |                             |
|     |                    |    |                                  |             |                             |
|     |                    | 1  | I .                              | 1           |                             |