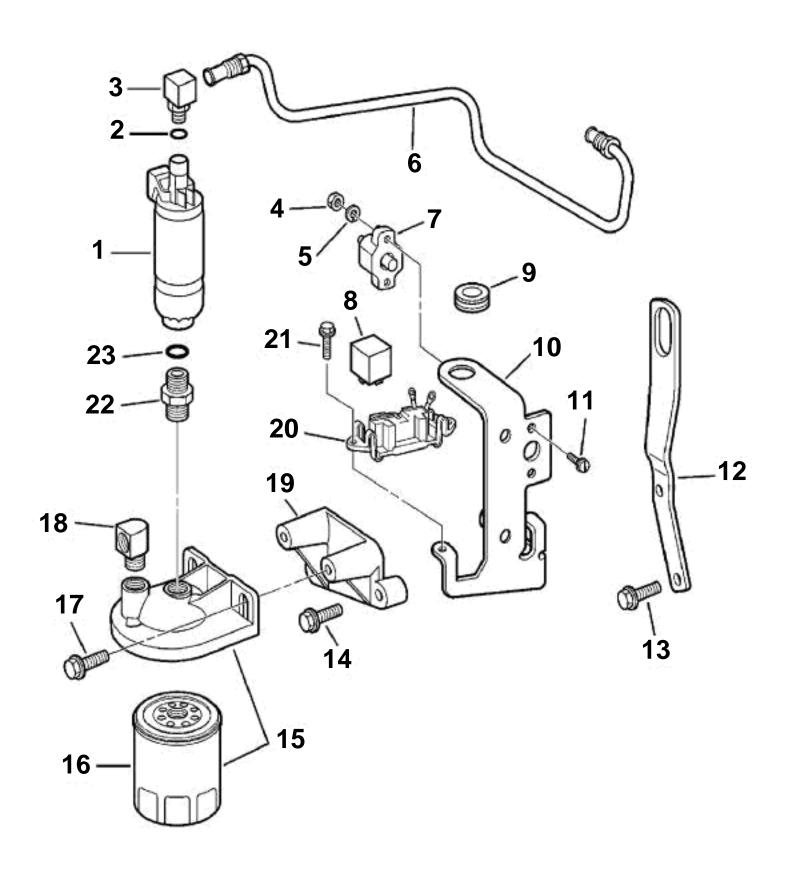

Upd: 22 NOV 2005

| PART NO.           | DESCRIPTION                         | NOTES             |
|--------------------|-------------------------------------|-------------------|
| 3858261            |                                     |                   |
| 3850820            | ne to fuel pump, carburetor Part of | engine gasket kit |
| 3853545            | ne to fuel pump                     |                   |
| 3852064<br>3852001 | eaker terminals Circuit breaker     |                   |
| 3852001<br>3855904 | GL                                  |                   |
| 3854123            | GS GS                               |                   |
| 3854774            | mp to reservoir Gi                  |                   |
| 3854238            | pump                                |                   |
| 3854163            | fuel pump                           |                   |
| 3857533            | ump                                 |                   |
| 3852481            | amp                                 |                   |
| 3856438            | pump & relay mounting               |                   |
| 3853620            | breaker to bracket                  |                   |
| 3853311            | Stbd; f                             | ront              |
| 3853557            | acket & start leads to engine       |                   |
| 3853326            | acket, fuel pump & relay assy       |                   |
| 3850861            |                                     |                   |
| 3851218            |                                     |                   |
| 3853266            | ump, support bracket, fuel filter   |                   |
| 3852013            | el filter cover                     |                   |
| 3853310            | pump, support bracket & filter      |                   |
| 3852210            | У                                   |                   |
| 3852208            | & cable assy to support bracket     |                   |
| 3853493            | ump to fuel filter cover            |                   |
| 3850819            | Part of                             | engine gasket ki  |
|                    |                                     |                   |
|                    |                                     |                   |