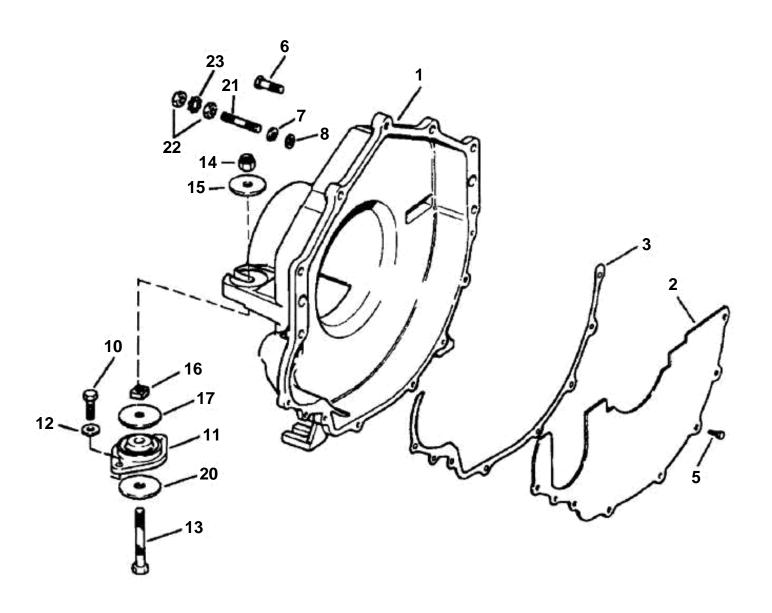

## FLYWHEEL HOUSING AND REAR MOUNTS

| REF           | PART NO. | QTY | DESCRIPTION                                | NOTES                     |
|---------------|----------|-----|--------------------------------------------|---------------------------|
| 1             | 3857846  | 1   | Flywheel housing                           |                           |
| 2             | 3854604  | 1   | Cover                                      |                           |
| 3             | 3852834  | 1   | Gasket, Flywheel cover                     | Part of engine gasket kit |
| 5             | 3852421  | 7   | Screw, Flywheel cover                      |                           |
| 6             | 3853266  | 1   | Screw, Flywheel hsg to engine              | Port                      |
|               | 3853326  | 3   | Screw, Flywheel hsg to engine              |                           |
| 7             | 3852002  | 2   | Lock washer, Ground stud, flywheel hsg     |                           |
| 8             | 3852058  | 2   | Washer, Ground stud, flywheel hsg          |                           |
| 10            | 959968   | 4   | Screw, Rear mount to transom plate         |                           |
| 11            | 3853806  | 2   | Rubber cushion, Transom plate              |                           |
| 12            | 3852155  | 4   | Washer, Rear mount to transom plate        |                           |
| 13            | 3850930  |     | Screw, Rear mount                          |                           |
| 14            | 3850929  | 2   | Nut, Rear mount                            |                           |
| 15            | 3852540  | 2   | Washer, Rear mount to flywheel hsg         |                           |
| 16            | 3852539  | 2   | Nut, Rear mount                            |                           |
| 17            | 3852622  |     | Washer, Rear mount                         |                           |
| 20            | 3852542  |     | Washer, Rear mount                         |                           |
| 21            | 3852483  | 2   |                                            | Ground                    |
| 22            | 3852065  | 4   | Nut, Terminal to ground stud, flywheel hsg |                           |
| 23            | 3852070  | 1   | Washer, Ground stud, flywheel hsg          | Starboard                 |
|               |          |     |                                            |                           |
|               |          |     |                                            |                           |
| $\overline{}$ |          |     | I .                                        | 1                         |