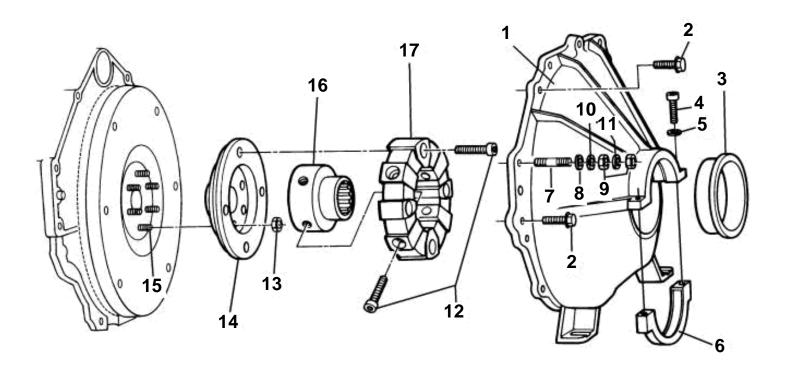

## FLYWHEEL HOUSING & CONNECTING COMPONENTS, PJX

| REF | PART NO. | QTY | DESCRIPTION                                  | NOTES  |
|-----|----------|-----|----------------------------------------------|--------|
| 1   | 3858066  |     | Flywheel housing                             | 7      |
| 2   | 3853266  | 1   |                                              | Port   |
|     | 3853326  | 3   | Screw, Flywheel housing to engine            |        |
| 3   | 3855641  | 1   | Rubber ring                                  |        |
| 4   | 959243   | 2   | Screw, Flywheel hsg to pump hsg              |        |
| 5   | 3852002  | 2   | Lock washer                                  |        |
| 6   | 3855457  | 1   |                                              |        |
| 7   | 3850571  | 2   |                                              | Ground |
| 8   | 3852058  | 2   | Washer, Ground stud, flywheel hsg            |        |
| 9   | 3852065  | 4   | Nut, Ground                                  |        |
| 10  | 3852002  | 2   | Lock washer, Stud, flywheel housing          |        |
| 11  | 3852070  | 2   | Washer, Ground stud, flywheel housing        |        |
| 12  | 968004   | 8   | Allen head screw, M14 X 40                   |        |
| 13  | 3853273  | 6   | Lock nut, Flywheel & flange                  |        |
| 14  | 3855461  | 1   | Flange                                       |        |
| 15  | 3853274  | 6   | Stud, Flywheel, adapter flange to crankshaft |        |
| 16  | 3855752  | 1   | Hub                                          |        |
| 17  | 3855459  | 1   |                                              |        |
|     | 2230 .00 | •   |                                              |        |
|     |          |     |                                              |        |
|     |          |     |                                              |        |
|     |          |     |                                              |        |
|     |          |     |                                              |        |
|     |          |     |                                              |        |
|     |          |     |                                              |        |
|     |          |     |                                              |        |
|     |          |     |                                              |        |
|     |          |     |                                              |        |
|     |          |     |                                              |        |
|     |          |     |                                              |        |
|     |          |     |                                              |        |
|     |          |     |                                              |        |
|     |          |     |                                              |        |
|     |          |     |                                              |        |
|     |          |     |                                              |        |
|     |          |     |                                              |        |
|     |          |     |                                              |        |
|     |          |     |                                              |        |
|     |          |     |                                              |        |
|     |          |     |                                              |        |
|     |          |     |                                              |        |
|     |          |     |                                              |        |
|     |          |     |                                              |        |
|     |          |     |                                              |        |
|     |          |     |                                              |        |
|     |          |     |                                              |        |
|     |          |     |                                              |        |
|     |          |     |                                              |        |
|     |          |     |                                              |        |
|     |          |     |                                              |        |
|     |          |     |                                              |        |
|     |          |     |                                              |        |
|     |          |     |                                              |        |
|     |          |     |                                              |        |
|     |          |     |                                              |        |
|     |          |     |                                              |        |
|     |          |     |                                              |        |
|     |          |     |                                              |        |
|     |          |     |                                              |        |
|     |          |     |                                              |        |
|     |          |     |                                              |        |
|     |          |     |                                              |        |
|     |          |     |                                              |        |
|     |          |     |                                              |        |
|     |          |     |                                              |        |
|     |          |     |                                              |        |
|     |          |     |                                              |        |
|     |          |     |                                              |        |