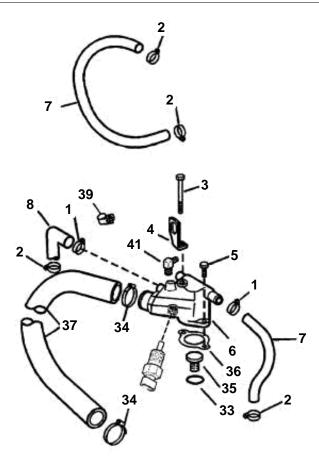

## COOLING

Upd: 22 NOV 2005

7797500 - - 0-0004

| REF    | PART NO. | QTY | DESCRIPTION                                | NOTES                     |
|--------|----------|-----|--------------------------------------------|---------------------------|
| 1      | 3852602  | 2   | Clamp, Hose to thermostat hsg              |                           |
| 2      | 3853780  | 4   | Clamp, Hose, therm hsg to exhaust manifold |                           |
| 3      | 3853391  | 1   | Screw, Alignment bracket & thermostat hsg  |                           |
| 4      | 3852649  | 1   | Bracket, Alignment                         |                           |
| 5      | 3853401  | 1   | Screw, Thermostat hsg to engine            |                           |
| 6      | 3850360  | 1   | Thermostat housing, Thermostat hsg         |                           |
| 7      | 3857843  | 2   | Hose, Thermostat hsg to manifold           | Cut to length; port       |
| 8      | 3855677  | 1   | Hose, Pump to thermostat hsg               |                           |
|        | 944386   | 1   | Hose, PJX to thermostat hsg                | 1.425m; as required       |
| 9      | 3855678  | 1   | Hose, Cooler to pump                       | GL, GS                    |
|        | 3856249  | 1   | Hose, Cooler to pump                       | Gi                        |
| 10     | 3850422  | 1   | Clamp, Hose, water pump inlet              |                           |
| 11     | 3856865  | 1   | Bracket, Water pump                        | Not for PJX               |
| 12     | 3852110  | 1   | Washer, Harmonis balance                   |                           |
| 13     | 949519   | 1   | Screw, Harmonis balance                    | GS                        |
| 14     | 3852477  | 2   | Gasket, Water pump                         | Part of engine gasket kit |
| 15     | 3850595  | 1   | Gasket, Water pump cover                   |                           |
| 16     | 3853850  | 1   | Coolant pump                               |                           |
| 17     | 3856147  | 2   | Stud, Water pump                           |                           |
| 18     | 3852046  | 1   | Washer, Harmonis balance                   |                           |
| 19     | 3851991  | 1   | V-belt pulley, Crankshaft                  |                           |
| 23     | 3855717  | 3   | Screw, Pulley to crankshaft                |                           |
| 24     | 3853390  | 4   | Screw, Water pump pulley to hub            |                           |
| 25     | 3852220  | 1   | Pulley, Water pump                         |                           |
| 26     | 3856136  | 1   | Screw, Water pump, short                   |                           |
|        | 3856137  | 1   | Screw, Water pump, long                    |                           |
| 27     | 3853326  |     | Screw, Water pump bracket to engine        | Not for PJX               |
| 28     | 3853155  |     | Screw, Water pump to bracket               | Not for PJX               |
| 29     | 3852162  |     | Washer, Screw, water pump to bracket       | Not for PJX               |
| 30     | 978457   | 1   | V-belt, Water pump                         | Not for PJX               |
| 31     | 3857794  | 1   | Sea water pump                             | Not for PJX               |
| 32     | 978547   | 1   | V-belt, Alternator to pulley               | SX, DP-S                  |
|        | 3852464  | 1   | V-belt, Alternator to pulley               | PJX                       |
| 33     | 3852071  | 1   | O-ring, Thermostat                         | Part of engine gasket kit |
| 34     | 3852098  | 2   | Clamp, Hose, thermostat hsg to water pump  |                           |
| 35     | 3856961  | 1   | Thermostat, Engine                         |                           |
| 36     | 3852111  | 1   | Gasket, Thermostat hsg to engine           |                           |
| 37     | 3852288  | 1   | Hose, Thermostat hsg to water pump         |                           |
| 39     | 3852490  | 1   | Clamp, Hoses to front mount                | Port                      |
|        | 3853312  | 1   | Clamp, Hoses to front mount                | Stbd                      |
| 40     | 3852602  | 1   | Clamp, Hose, pump outlet                   | GL/GS; not for PJX        |
|        | 3853786  |     | Clamp, Hose, pump outlet                   | Gi                        |
| 41     | 3853598  | 1   | Riser, Thermostat hsg                      | Gi; Not shown             |
| 42     | 3852507  | 1   | Stud, P/S bracket, pump                    |                           |
|        |          |     |                                            |                           |
|        |          |     |                                            |                           |
|        |          |     |                                            |                           |
|        |          |     |                                            |                           |
|        |          |     |                                            |                           |
|        |          |     |                                            |                           |
|        |          |     |                                            |                           |
|        |          |     |                                            |                           |
|        |          |     |                                            |                           |
|        |          |     |                                            |                           |
|        |          |     |                                            |                           |
|        |          |     |                                            |                           |
|        |          |     |                                            |                           |
|        |          |     |                                            |                           |
|        |          |     |                                            |                           |
|        |          |     |                                            |                           |
|        |          |     |                                            |                           |
|        |          |     |                                            |                           |
|        |          |     |                                            |                           |
|        |          |     |                                            |                           |
|        |          | L   |                                            |                           |
| 779750 | 00 0-000 | 94  | GR980690                                   | Upd: 22 NOV 200           |
|        |          |     |                                            |                           |