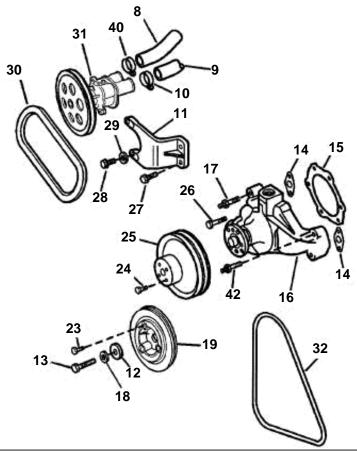

## COOLING

Upd: 22 NOV 2005

7797500 - - 0-0004

| REF    | PART NO. | QTY | DESCRIPTION                                | NOTES                     |
|--------|----------|-----|--------------------------------------------|---------------------------|
| 1      | 3852602  | 2   | Clamp, Hose to thermostat hsg              |                           |
| 2      | 3853780  | 4   | Clamp, Hose, therm hsg to exhaust manifold |                           |
| 3      | 3853391  | 1   | Screw, Alignment bracket & thermostat hsg  |                           |
| 4      | 3852649  | 1   | Bracket, Alignment                         |                           |
| 5      | 3853401  | 1   | Screw, Thermostat hsg to engine            |                           |
| 6      | 3850360  | 1   | Thermostat housing, Thermostat hsg         |                           |
| 7      | 3857843  | 2   | Hose, Thermostat hsg to manifold           | Cut to length; port       |
| 8      | 3855677  | 1   | Hose, Pump to thermostat hsg               |                           |
|        | 944386   | 1   | Hose, PJX to thermostat hsg                | 1.425m; as required       |
| 9      | 3855678  | 1   | Hose, Cooler to pump                       | GL, GS                    |
|        | 3856249  | 1   | Hose, Cooler to pump                       | Gi                        |
| 10     | 3850422  | 1   | Clamp, Hose, water pump inlet              |                           |
| 11     | 3856865  | 1   | Bracket, Water pump                        | Not for PJX               |
| 12     | 3852110  | 1   | Washer, Harmonis balance                   |                           |
| 13     | 949519   | 1   | Screw, Harmonis balance                    | GS                        |
| 14     | 3852477  | 2   | Gasket, Water pump                         | Part of engine gasket kit |
| 15     | 3850595  | 1   | Gasket, Water pump cover                   |                           |
| 16     | 3853850  | 1   | Coolant pump                               |                           |
| 17     | 3856147  | 2   | Stud, Water pump                           |                           |
| 18     | 3852046  | 1   | Washer, Harmonis balance                   |                           |
| 19     | 3851991  | 1   | V-belt pulley, Crankshaft                  |                           |
| 23     | 3855717  | 3   | Screw, Pulley to crankshaft                |                           |
| 24     | 3853390  | 4   | Screw, Water pump pulley to hub            |                           |
| 25     | 3852220  | 1   | Pulley, Water pump                         |                           |
| 26     | 3856136  | 1   | Screw, Water pump, short                   |                           |
|        | 3856137  | 1   | Screw, Water pump, long                    |                           |
| 27     | 3853326  |     | Screw, Water pump bracket to engine        | Not for PJX               |
| 28     | 3853155  |     | Screw, Water pump to bracket               | Not for PJX               |
| 29     | 3852162  |     | Washer, Screw, water pump to bracket       | Not for PJX               |
| 30     | 978457   | 1   | V-belt, Water pump                         | Not for PJX               |
| 31     | 3857794  | 1   | Sea water pump                             | Not for PJX               |
| 32     | 978547   | 1   | V-belt, Alternator to pulley               | SX, DP-S                  |
|        | 3852464  | 1   | V-belt, Alternator to pulley               | PJX                       |
| 33     | 3852071  | 1   | O-ring, Thermostat                         | Part of engine gasket kit |
| 34     | 3852098  | 2   | Clamp, Hose, thermostat hsg to water pump  |                           |
| 35     | 3856961  | 1   | Thermostat, Engine                         |                           |
| 36     | 3852111  | 1   | Gasket, Thermostat hsg to engine           |                           |
| 37     | 3852288  | 1   | Hose, Thermostat hsg to water pump         |                           |
| 39     | 3852490  | 1   | Clamp, Hoses to front mount                | Port                      |
|        | 3853312  | 1   | Clamp, Hoses to front mount                | Stbd                      |
| 40     | 3852602  | 1   | Clamp, Hose, pump outlet                   | GL/GS; not for PJX        |
|        | 3853786  |     | Clamp, Hose, pump outlet                   | Gi                        |
| 41     | 3853598  | 1   | Riser, Thermostat hsg                      | Gi; Not shown             |
| 42     | 3852507  | 1   | Stud, P/S bracket, pump                    |                           |
|        |          |     |                                            |                           |
|        |          |     |                                            |                           |
|        |          |     |                                            |                           |
|        |          |     |                                            |                           |
|        |          |     |                                            |                           |
|        |          |     |                                            |                           |
|        |          |     |                                            |                           |
|        |          |     |                                            |                           |
|        |          |     |                                            |                           |
|        |          |     |                                            |                           |
|        |          |     |                                            |                           |
|        |          |     |                                            |                           |
|        |          |     |                                            |                           |
|        |          |     |                                            |                           |
|        |          |     |                                            |                           |
|        |          |     |                                            |                           |
|        |          |     |                                            |                           |
|        |          |     |                                            |                           |
|        |          |     |                                            |                           |
|        |          |     |                                            |                           |
|        |          | L   |                                            |                           |
| 779750 | 00 0-000 | 94  | GR980690                                   | Upd: 22 NOV 200           |
|        |          |     |                                            |                           |