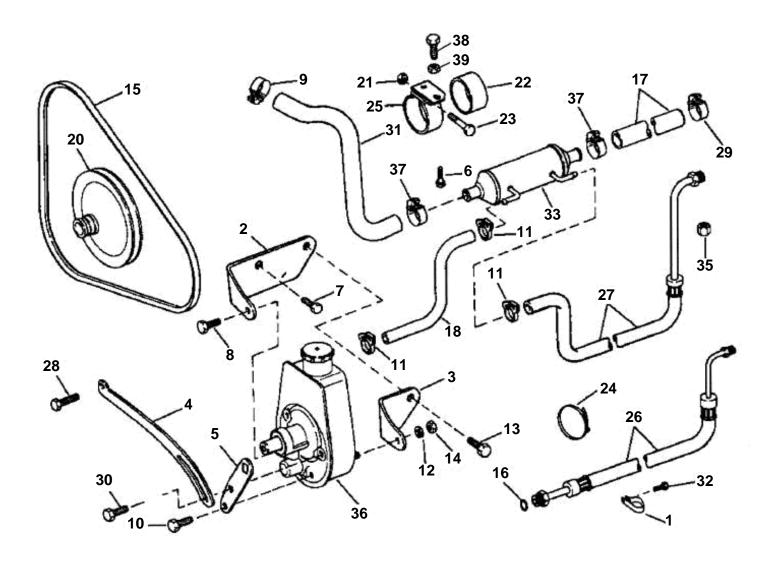

## **POWER STEERING PUMP**

| D== | DARTNE   | 0.737 | DECORIDATION                                      | Notes  |
|-----|----------|-------|---------------------------------------------------|--------|
| REF | PART NO. | QTY   | DESCRIPTION Clause Review has a to fine health as | NOTES  |
| 1   | 3852837  | 1     |                                                   |        |
| 2   | 3852500  | 1     |                                                   | Front  |
| 3   | 3852501  | 1     |                                                   | Rear   |
| 4   | 3853328  | 1     |                                                   |        |
| 5   | 3853327  | 1     | 3                                                 |        |
| 6   | 3853557  | 1     |                                                   |        |
| 7   | 3853557  | 1     |                                                   | Front  |
| 8   | 3853405  |       | Screw, Steering pump bracket                      |        |
| 9   | 3850422  | 1     |                                                   |        |
| 10  | 3853405  | 1     |                                                   |        |
| 11  | 3852196  |       | Clamp, Hose, P/S pump to oil cooler               | Return |
| 12  | 3852496  | 1     |                                                   | Rear   |
| 13  | 3853266  | 2     | Screw, Steering pump bracket to engine            | Rear   |
| 14  | 3852498  | 1     |                                                   |        |
| 15  | 3857835  | 1     |                                                   |        |
| 16  | 3852497  | 1     |                                                   |        |
| 17  | 3852281  | 1     |                                                   |        |
| 18  | 3857185  | 1     | Hose, Oil cooler to steering pump                 | Return |
| 20  | 3853804  | 1     | Pulley, P/S pump                                  |        |
| 21  | 3852079  | 1     |                                                   |        |
| 22  | 3853236  | 1     | • • • • • • • • • • • • • • • • • • • •           |        |
| 23  | 3852126  | 1     |                                                   |        |
| 24  | 3852423  | 1     |                                                   |        |
| 25  | 3852218  | 1     |                                                   |        |
| 26  | 3853809  | 1     |                                                   |        |
| 27  | 3854056  | 1     | , , ,                                             |        |
| 28  | 3853399  | 1     |                                                   |        |
| 29  | 3853786  | 1     |                                                   |        |
| 30  | 3853406  | 1     |                                                   |        |
| 31  | 3857180  | 1     |                                                   |        |
| 32  | 3853557  | 1     |                                                   |        |
| 33  | 3851921  | 1     |                                                   |        |
| 35  | 3853315  | 1     |                                                   |        |
| 36  | 3850491  |       |                                                   |        |
|     | 3850491  | 1     |                                                   |        |
| 37  |          | 1     | Clamp, Hose, water to oil cooler                  |        |
| 38  | 3853266  | -     |                                                   |        |
| 39  | 3852065  | 1     | Nut, Screw, P/S cooler clamp                      |        |
|     |          |       |                                                   |        |
|     |          |       |                                                   |        |
|     |          |       |                                                   |        |
|     |          |       |                                                   |        |
|     |          |       |                                                   |        |
|     |          |       |                                                   |        |
|     |          |       |                                                   |        |
|     |          |       |                                                   |        |
|     |          |       |                                                   |        |
|     |          |       |                                                   |        |
|     |          |       |                                                   |        |
|     |          |       |                                                   |        |
|     |          |       |                                                   |        |
|     |          |       |                                                   |        |
|     |          |       |                                                   |        |
|     |          |       |                                                   |        |
|     |          |       |                                                   |        |
|     |          |       |                                                   |        |
|     |          |       |                                                   |        |
|     |          |       |                                                   |        |
|     |          |       |                                                   |        |
|     |          |       |                                                   |        |
|     |          |       |                                                   |        |
|     |          |       |                                                   |        |
|     |          |       |                                                   |        |
|     |          |       |                                                   |        |
|     |          |       |                                                   |        |
|     |          |       |                                                   |        |
|     |          |       |                                                   | 1      |