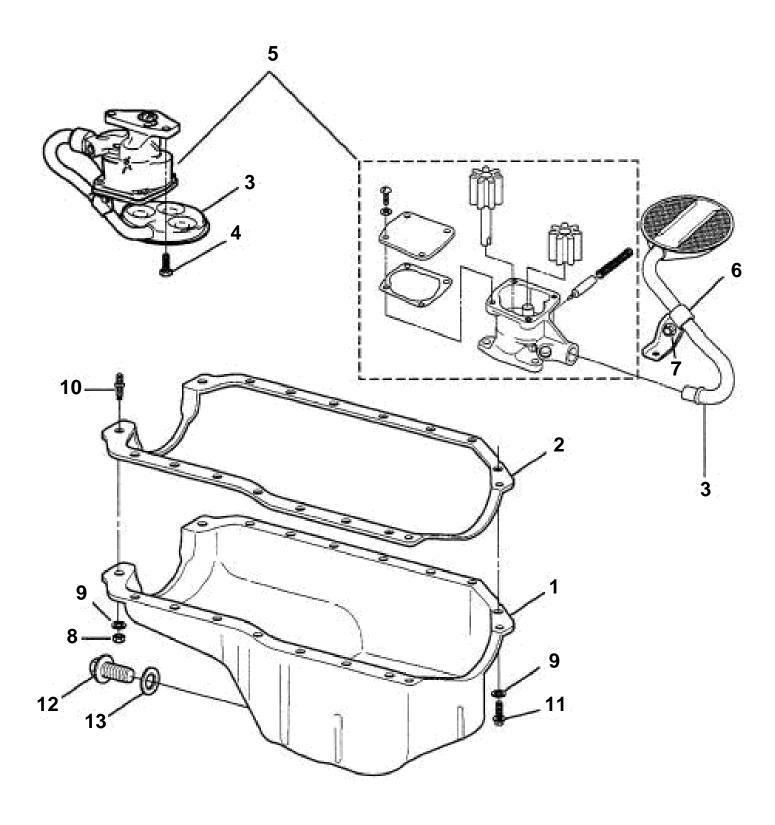

Upd: 22 NOV 2005

| DEE      | DADT NO                 | ΩTV | DESCRIPTION                                           | NOTES                       |
|----------|-------------------------|-----|-------------------------------------------------------|-----------------------------|
| REF<br>1 | <b>PART NO.</b> 3857863 | QIY | <b>DESCRIPTION</b> Oil pan                            | NOTES                       |
| 2        | 3853343                 | 1   | Gasket, Oil pan                                       | Part of engine gasket kit   |
| 3        | 3857865                 | 1   | Oil numn screen, Oil numn                             | i art of engine gasket kit  |
| 4        | 3853173                 | 3   | Oil pump screen, Oil pump<br>Screw, Oil pump to block |                             |
| 5        | 3853843                 | 1   | Oil pump                                              |                             |
| 6        | 3852658                 | 1   | Oil pump Gasket, Oil pump Screw, Oil pipe support     | Part of engine gasket kit   |
| 7        | 3853219                 | 1   | Screw. Oil pipe support                               | i art or origina gaonet int |
| 8        | 3853168                 | 4   | Nut, Oil pan                                          |                             |
| 9        | 3852055                 | 2   | Nut, Oil pan<br>Washer, Oil pan                       |                             |
| 10       | 3853171                 | 2   | Screw, Oil pan                                        |                             |
| 11       | 3852595                 | 18  | Screw, Oil pan                                        |                             |
| 12       | 856295                  | 1   | Gasket, Drain, oil pan                                |                             |
| 13       | 841215                  | 1   | Plug, Drain, oil pan                                  |                             |
|          | 3857864                 | 1   | Bracket, Oil pump screen                              | Not shown                   |
|          |                         |     |                                                       |                             |
|          |                         |     |                                                       |                             |