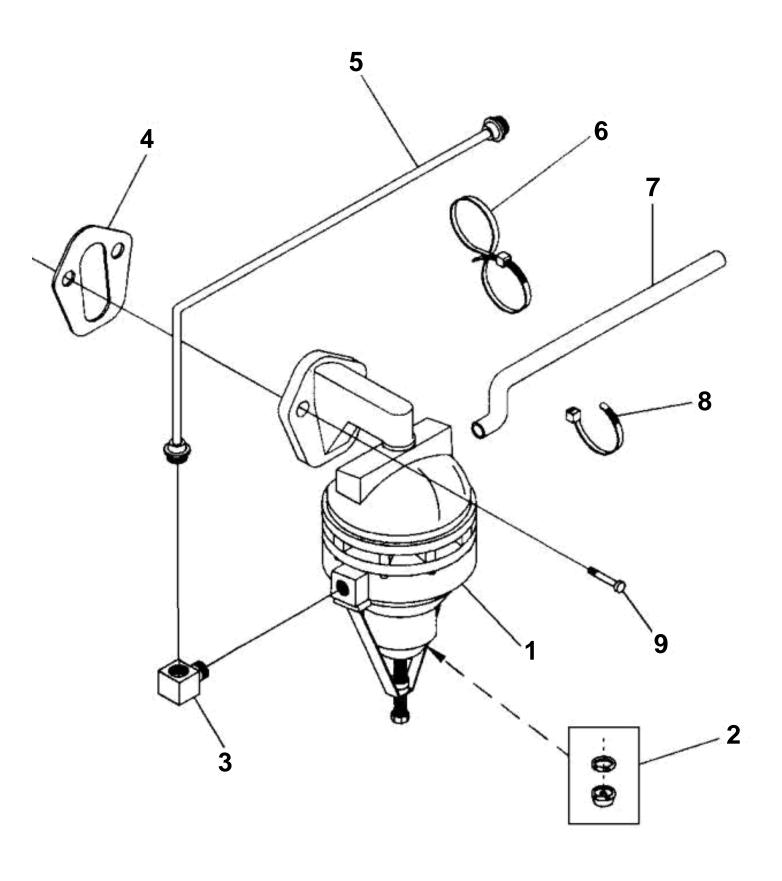

## **FUEL PUMP & FILTER**

| REF | PART NO. | QTY | DESCRIPTION                                                                                                                                                                                | NOTES                     |
|-----|----------|-----|--------------------------------------------------------------------------------------------------------------------------------------------------------------------------------------------|---------------------------|
| 1   | 3854858  | 1   | Fuel pump                                                                                                                                                                                  |                           |
| 2   | 3855104  | 1   | Fuel filter insert                                                                                                                                                                         |                           |
| 3   | 3852453  | 1   | Fitting Fuel nump outlet                                                                                                                                                                   |                           |
| 4   | 3854865  | 1   | Gasket, Fuel pump to engine Fuel pipe, Pump to carburetor Lock strap, Overflow hose to fuel line Fuel pump overflow Lock strap, Overflow hose to fuel pump assy Screw, Fuel pump to en ine | Part of engine gasket kit |
| 5   | 3857174  | 1   | Fuel pipe. Pump to carburetor                                                                                                                                                              | 3 - 3                     |
| 6   | 3852486  | 4   | Lock strap. Overflow hose to fuel line                                                                                                                                                     |                           |
| 7   | 3857432  | 1   | Fuel pump overflow                                                                                                                                                                         |                           |
| 8   | 3852158  | 1   | Lock strap. Overflow hose to fuel pump assy                                                                                                                                                |                           |
| 9   | 3853397  | 2   | Screw Fuel nump to en ine                                                                                                                                                                  |                           |
| 9   | 3853397  | 2   | Screw, Fuel pump to en ine                                                                                                                                                                 |                           |
|     |          |     |                                                                                                                                                                                            |                           |
|     |          |     |                                                                                                                                                                                            |                           |
|     |          | 4   | CDOFFGGG                                                                                                                                                                                   | Hards 22 NOV 200          |