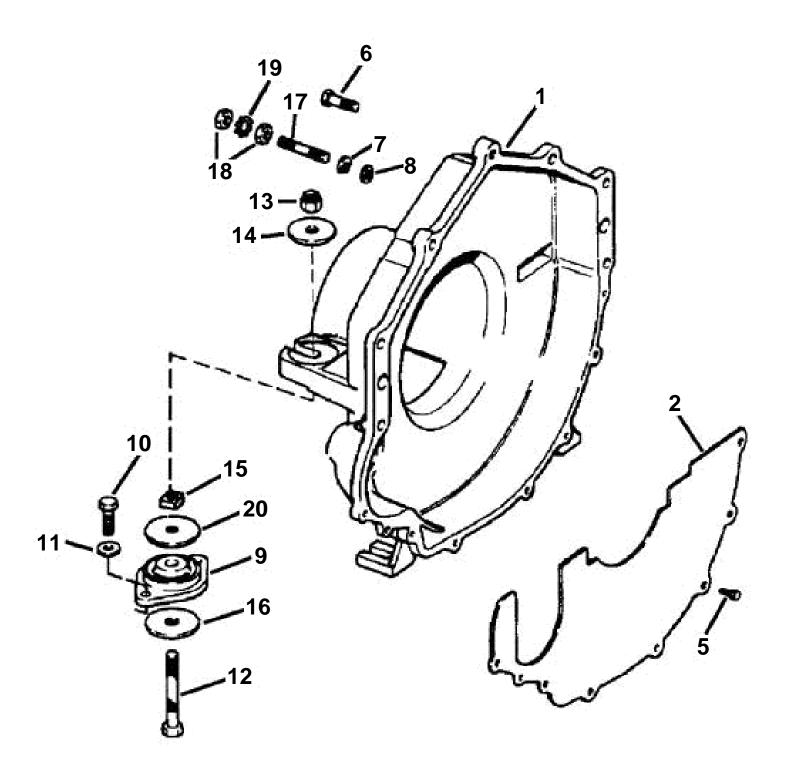

## FLYWHEEL HOUSING AND MOUNTS

| REF | PART NO. | QTY | DESCRIPTION                                | NOTES     |
|-----|----------|-----|--------------------------------------------|-----------|
| 1   | 3853457  | 1   | Flywheel housing                           |           |
| 2   | 3857344  | 1   | Cover, Flywheel                            |           |
| 5   | 3852421  | 4   | Screw, Flywheel cover to hsg               |           |
| 6   | 3853326  | 4   | Screw, Flywheel hsg to engine              |           |
| 7   | 3852002  | 1   | Lock washer, Ground stud, flywheel hsg     | Starboard |
| 8   | 3852058  | 1   | Washer, Ground stud, flywheel hsg          |           |
| 9   | 3853806  | 1   | Rubber cushion                             |           |
| 10  | 959968   | 4   | Screw, Rear mount to transom plate         |           |
| 11  | 3852155  | 4   | Washer, Rear mount to transom plate        |           |
| 12  | 3850930  | 2   | Screw, Rear mount                          |           |
| 13  | 3850929  | 2   | Nut, Rear mount                            |           |
| 14  | 3852540  | 2   | Washer, Rear mount to flywheel hsg         |           |
| 15  | 3852539  | 2   | Nut                                        |           |
| 16  | 3852542  | 2   | Washer                                     |           |
| 17  | 3850571  | 1   | Stud, Flywheel hsg to engine               | Ground    |
| 18  | 3852065  | 2   | Nut, Terminal to ground stud, flywheel hsg |           |
| 19  | 3852070  | 1   | Washer, Ground stud, flywheel hsg          | Starboard |
| 20  | 3852622  | 2   | Washer, Rear mount                         |           |
|     |          |     |                                            |           |
|     |          |     |                                            |           |
|     |          |     |                                            |           |
|     |          |     |                                            |           |
|     |          |     |                                            |           |
|     |          |     |                                            |           |
|     |          |     |                                            |           |
|     |          |     |                                            |           |
|     |          |     |                                            |           |
|     |          |     |                                            |           |