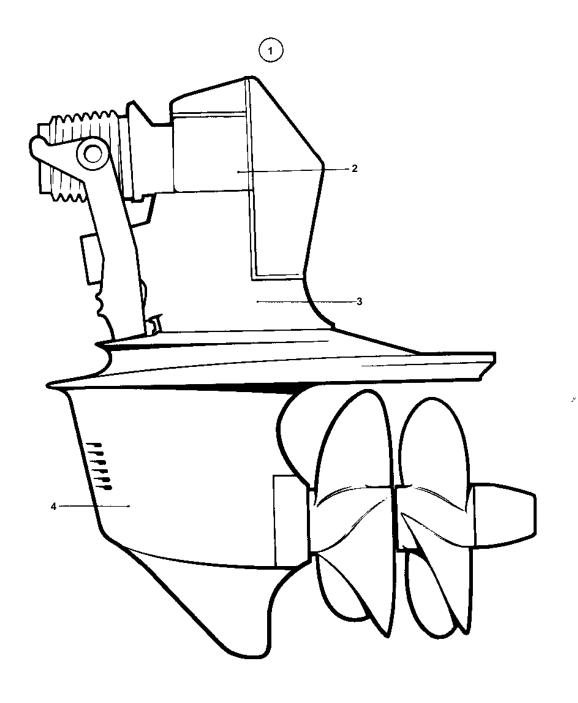

## DRIVE DP-C

| REF | PART NO. | QTY | DESCRIPTION                  |   | SEE SEC. | NOTES                                 |
|-----|----------|-----|------------------------------|---|----------|---------------------------------------|
| 1   | 872204   | 1   |                              |   | JLL JEC. | RATIO 1,78:1. ALSO AVAILABLE AS AN    |
| '   | 0,2204   | '   |                              |   |          | EXCHANGE PART.                        |
| 2   | 872013   | 1   | Upper gear unit, UPPER GEAR  |   |          | . ALSO AVAILABLE AS AN EXCHANGE PART. |
|     |          |     | UNIT                         |   |          |                                       |
|     |          | 4   | INTERMINATION                |   | 04C-3000 |                                       |
| 3 4 | 854485   | 1   |                              |   | 04C-3100 | RATIO 1,78:1. ALSO AVAILABLE AS AN    |
| 4   | 034403   | '   | - Geal under, LOWER GLAR ONT |   |          | EXCHANGE PART.                        |
|     |          |     |                              |   | 04C-3200 | Exorpared Fracti                      |
|     |          | Х   | GASKET KITS                  |   |          | SEE GROUP 10A                         |
|     |          |     |                              |   |          |                                       |
|     |          |     |                              |   |          |                                       |
|     |          |     |                              |   |          |                                       |
|     |          |     |                              |   |          |                                       |
|     |          |     |                              |   |          |                                       |
|     |          |     |                              |   |          |                                       |
|     |          |     |                              |   |          |                                       |
|     |          |     |                              |   |          |                                       |
|     |          |     |                              |   |          |                                       |
|     |          |     |                              |   |          |                                       |
|     |          |     |                              |   |          |                                       |
|     |          |     |                              |   |          |                                       |
|     |          |     |                              |   |          |                                       |
|     |          |     |                              |   |          |                                       |
|     |          |     |                              |   |          |                                       |
|     |          |     |                              |   |          |                                       |
|     |          |     |                              |   |          |                                       |
|     |          |     |                              |   |          |                                       |
|     |          |     |                              |   |          |                                       |
|     |          |     |                              |   |          |                                       |
|     |          |     |                              |   |          |                                       |
|     |          |     |                              |   |          |                                       |
|     |          |     |                              |   |          |                                       |
|     |          |     |                              |   |          |                                       |
|     |          |     |                              |   |          |                                       |
|     |          |     |                              |   |          |                                       |
|     |          |     |                              |   |          |                                       |
|     |          |     |                              |   |          |                                       |
|     |          |     |                              |   |          |                                       |
|     |          |     |                              |   |          |                                       |
|     |          |     |                              |   |          |                                       |
|     |          |     |                              |   |          |                                       |
|     |          |     |                              |   |          |                                       |
|     |          |     |                              |   |          |                                       |
|     |          |     |                              |   |          |                                       |
|     |          |     |                              |   |          |                                       |
|     |          |     |                              |   |          |                                       |
|     |          |     |                              |   |          |                                       |
|     |          |     |                              |   |          |                                       |
|     |          |     |                              |   |          |                                       |
|     |          |     |                              |   |          |                                       |
|     |          |     |                              |   |          |                                       |
|     |          |     |                              |   |          |                                       |
|     |          |     |                              |   |          |                                       |
|     |          |     |                              |   |          |                                       |
|     |          |     |                              |   |          |                                       |
|     | •        |     |                              | _ |          |                                       |