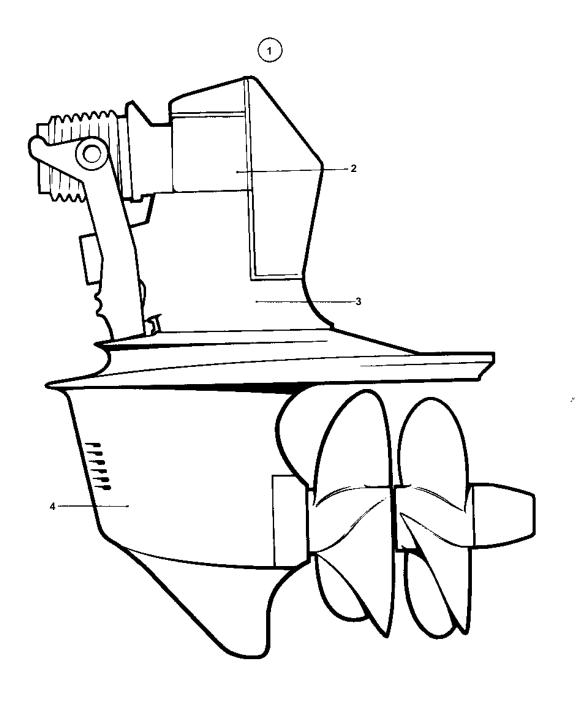

## DRIVE DP-B,DP-B1

| REF | PART NO.  | QTY | DESCRIPTION      | SEE SEC.             | NOTES                                             |
|-----|-----------|-----|------------------|----------------------|---------------------------------------------------|
|     |           |     | 220 11011        | 3 <b>0_0</b>         |                                                   |
|     | 070040    |     | Deixa            |                      | DATIO 4 70.4 ALCO AVAILABLE ACAN EVOLUNIOS DATI   |
| 1   | 872012    | 1   | Drive            |                      | RATIO 1,78:1. ALSO AVAILABLE AS AN EXCHANGE PART. |
|     |           |     |                  |                      |                                                   |
| 2   | 872013    | 1   | Upper gear unit  |                      | ALSO AVAILABLE AS AN EXCHANGE PART.               |
| 3   |           | 1   | · INTERM HOUSING | 04C-2725<br>04C-2825 |                                                   |
| 4   | 854485    | 1   | • Gear under     | 040-2023             | . ALSO AVAILABLE AS AN EXCHANGE PART.             |
|     |           |     |                  | 04C-2900             |                                                   |
|     |           | Х   | DP-B DP-B1       |                      | SEE GROUP 10A                                     |
|     |           |     |                  |                      |                                                   |
|     |           |     |                  |                      |                                                   |
|     |           |     |                  |                      |                                                   |
|     |           |     |                  |                      |                                                   |
|     |           |     |                  |                      |                                                   |
|     |           |     |                  |                      |                                                   |
|     |           |     |                  |                      |                                                   |
|     |           |     |                  |                      |                                                   |
|     |           |     |                  |                      |                                                   |
|     |           |     |                  |                      |                                                   |
|     |           |     |                  |                      |                                                   |
|     |           |     |                  |                      |                                                   |
|     |           |     |                  |                      |                                                   |
|     |           |     |                  |                      |                                                   |
|     |           |     |                  |                      |                                                   |
|     |           |     |                  |                      |                                                   |
|     |           |     |                  |                      |                                                   |
|     |           |     |                  |                      |                                                   |
|     |           |     |                  |                      |                                                   |
|     |           |     |                  |                      |                                                   |
|     |           |     |                  |                      |                                                   |
|     |           |     |                  |                      |                                                   |
|     |           |     |                  |                      |                                                   |
|     |           |     |                  |                      |                                                   |
|     |           |     |                  |                      |                                                   |
|     |           |     |                  |                      |                                                   |
|     |           |     |                  |                      |                                                   |
|     |           |     |                  |                      |                                                   |
|     |           |     |                  |                      |                                                   |
|     |           |     |                  |                      |                                                   |
|     |           |     |                  |                      |                                                   |
|     |           |     |                  |                      |                                                   |
|     |           |     |                  |                      |                                                   |
|     |           |     |                  |                      |                                                   |
|     |           |     |                  |                      |                                                   |
|     |           |     |                  |                      |                                                   |
|     |           |     |                  |                      |                                                   |
|     |           |     |                  |                      |                                                   |
|     |           |     |                  |                      |                                                   |
|     |           |     |                  |                      |                                                   |
|     |           |     |                  |                      |                                                   |
|     | 00 040 04 |     |                  | 000                  | 20 Hade 22 NOV 2005                               |