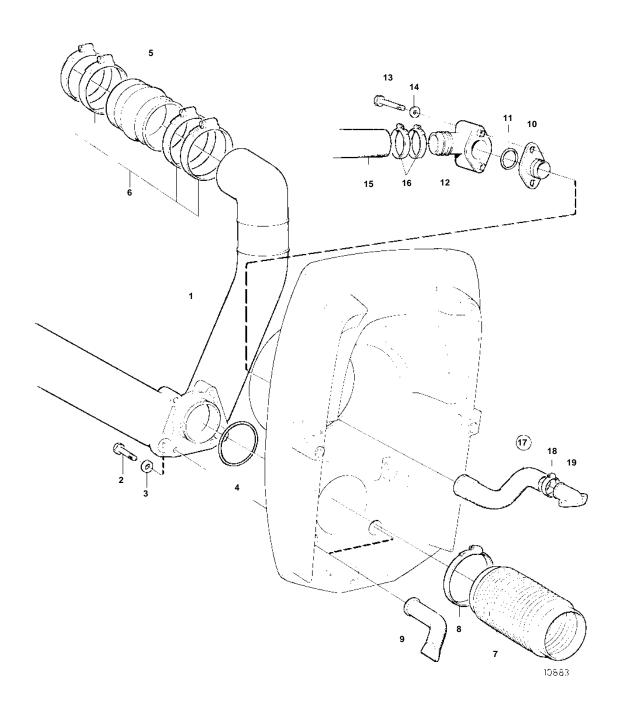

| REF | PART NO. |          |                 | NOTES                                                |
|-----|----------|----------|-----------------|------------------------------------------------------|
| 1   |          | 1        | EXHAUST PIPE    | SEE GROUP 9. INCLUDED IN EXHAUST GROMMET KIT 872461. |
| 2   |          | 4        |                 | INCLUDED IN EXHAUST GROMMET KIT 872461.              |
| 3   |          | 4        | WASHER          | INCLUDED IN EXHAUST GROMMET KIT 872461.              |
| 4   |          | 1        |                 | INCLUDED IN EXHAUST GROMMET KIT 872461.              |
| 5   |          |          | EXHAUST HOSE    | INCLUDED IN EXHAUST GROMMET KIT 872461.              |
| 6   |          |          | HOSE CLAMP      | INCLUDED IN EXHAUST GROMMET KIT 872461.              |
| 7   |          | 1        |                 | INCLUDED IN EXHAUST GROMMET KIT 872461.              |
| 8   |          |          | · HOSE CLAMP    | INCLUDED IN EXHAUST GROMMET KIT 872461.              |
| 9   |          |          | RUBBER BEND     | INCLUDED IN EXHAUST GROMMET KIT 872461.              |
| 10  | 872334   |          | Nipple          | INCECSES IN EXHIBITION OR ORGANIMET INTO TE TOT.     |
| 11  | 925064   | 1        |                 |                                                      |
| 12  | 872338   | 1        | Hose nipple     |                                                      |
| 13  | 955516   | <u> </u> | Screw           |                                                      |
| 14  | 955893   |          | Washer          |                                                      |
|     |          |          |                 | CEE CROLID OR INTAKE CEA WATER RUMP                  |
| 15  | 857048   |          | Hose            | SEE GROUP 2B. INTAKE-SEA WATER PUMP                  |
| 16  | 961669   |          | Hose clamp      |                                                      |
| 17  | 875847   |          | Hose kit        |                                                      |
| 18  | 853548   |          | Hose clamp      |                                                      |
| 19  |          | 1        | HOSE CONNECTION | SEE GROUP 4C                                         |
|     |          |          |                 |                                                      |