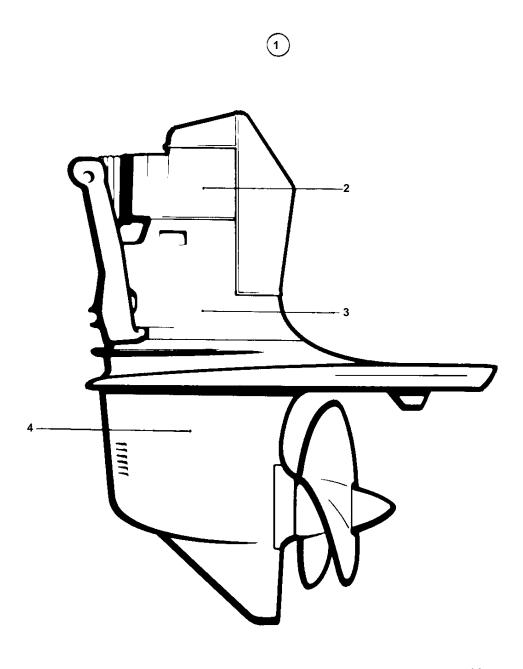

## DRIVE SP-A,SP-A1,SP-A2

| REF | PART NO. | QTY | DESCRIPTION                      |   | SEE SEC. | NOTES                                             |
|-----|----------|-----|----------------------------------|---|----------|---------------------------------------------------|
|     |          |     |                                  |   |          |                                                   |
| 1   | 854634   | 1   | Drive                            |   |          | RATIO 1:61:1. ALSO AVAILABLE AS AN EXCHANGE PART. |
|     |          |     |                                  |   |          | Exergine Exercise                                 |
|     |          |     |                                  |   |          |                                                   |
| 2   | 854936   | 1   | Upper gear unit, UPPER GEAR UNIT |   |          | . ALSO AVAILABLE AS AN EXCHANGE PART.             |
|     |          |     |                                  | ( | 04C-2125 |                                                   |
|     |          |     |                                  |   |          |                                                   |
| 3   |          | 1   | · INTERM HOUSING                 | ( | 04C-2200 |                                                   |
|     |          |     |                                  |   |          |                                                   |
| 4   | 854635   | 1   | Gear under                       |   |          | RATIO 1,61:1. ALSO AVAILABLE AS AN EXCHANGE PART. |
|     | 3803154  | 1   | Gear under, exchange             |   | 04C-2325 | Exchange unit                                     |
|     |          | Х   | GASKET KITS                      |   | U+U-Z3Z3 | SEE GROUP 10A                                     |
|     |          |     |                                  |   |          |                                                   |
|     |          |     |                                  |   |          |                                                   |
|     |          |     |                                  |   |          |                                                   |
|     |          |     |                                  |   |          |                                                   |
|     |          |     |                                  |   |          |                                                   |
|     |          |     |                                  |   |          |                                                   |
|     |          |     |                                  |   |          |                                                   |
|     |          |     |                                  |   |          |                                                   |
|     |          |     |                                  |   |          |                                                   |
|     |          |     |                                  |   |          |                                                   |
|     |          |     |                                  |   |          |                                                   |
|     |          |     |                                  |   |          |                                                   |
|     |          |     |                                  |   |          |                                                   |
|     |          |     |                                  |   |          |                                                   |
|     |          |     |                                  |   |          |                                                   |
|     |          |     |                                  |   |          |                                                   |
|     |          |     |                                  |   |          |                                                   |
|     |          |     |                                  |   |          |                                                   |
|     |          |     |                                  |   |          |                                                   |
|     |          |     |                                  |   |          |                                                   |
|     |          |     |                                  |   |          |                                                   |
|     |          |     |                                  |   |          |                                                   |
|     |          |     |                                  |   |          |                                                   |
|     |          |     |                                  |   |          |                                                   |
|     |          |     |                                  |   |          |                                                   |
|     |          |     |                                  |   |          |                                                   |
|     |          |     |                                  |   |          |                                                   |
|     |          |     |                                  |   |          |                                                   |