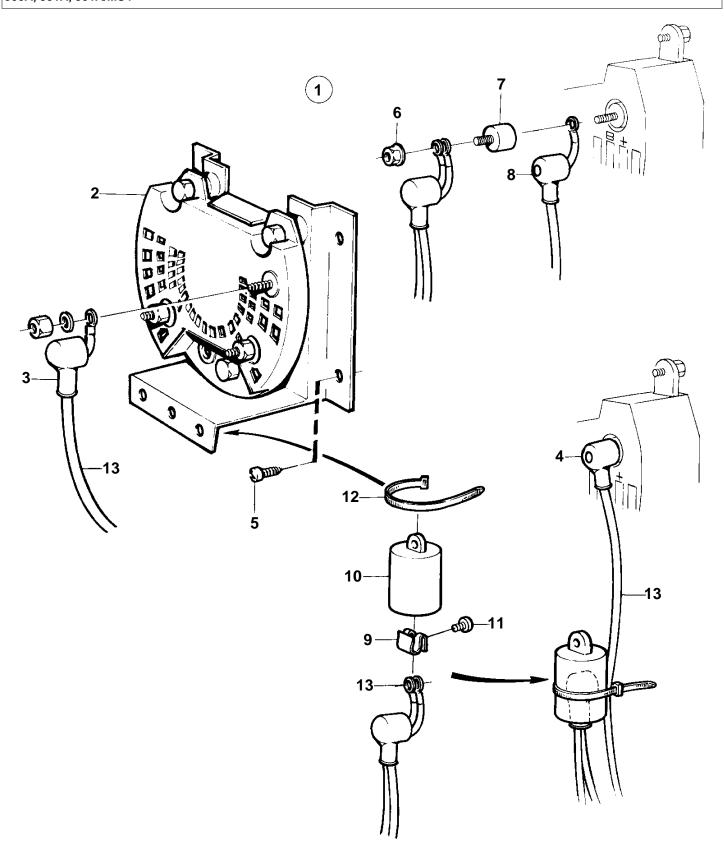

## 500A, 501A, 501A/MS4

| REF | PART NO. | QTY | DESCRIPTION          | NOTES                                                   |
|-----|----------|-----|----------------------|---------------------------------------------------------|
| 1   | 858841   |     |                      | FOR CHARGING OF 2 BATTERIES., FOR ALTERNATOR 12V, 50A., |
|     | 300011   |     |                      | REPL BY 859499                                          |
| 2   |          | 1   | Junction block       |                                                         |
| 3   | 842150   | 3   | Protective cap       |                                                         |
| 5   | 828647   |     | · Screw              | NOT INCLUDED IN LATER VERSION OF KIT 858841             |
| 6   | 945407   | 2   | Flange nut           | NOT INCLUDED IN LATER VERSION OF KIT 858841             |
| 7   | 862330   | 1   | Rubber cushion       |                                                         |
| 8   |          | 1   | Protective cap       |                                                         |
| 12  |          | X   | · STRIP CLAMP        | SEE GROUP 3                                             |
| 13  |          | Х   | CABLES AND TERMINALS | SEE GROUP 3                                             |
|     |          |     |                      |                                                         |
|     |          |     |                      |                                                         |
|     |          |     |                      |                                                         |
|     |          |     |                      |                                                         |
|     |          |     |                      |                                                         |
|     |          |     |                      |                                                         |
|     |          |     |                      |                                                         |
|     |          |     |                      |                                                         |
|     |          |     |                      |                                                         |
|     |          |     |                      |                                                         |
|     |          |     |                      |                                                         |
|     |          |     |                      |                                                         |
|     |          |     |                      |                                                         |
|     |          |     |                      |                                                         |
|     |          |     |                      |                                                         |
|     |          |     |                      |                                                         |
|     |          |     |                      |                                                         |
|     |          |     |                      |                                                         |
|     |          |     |                      |                                                         |
|     |          |     |                      |                                                         |
|     |          |     |                      |                                                         |
|     |          |     |                      |                                                         |
|     |          |     |                      |                                                         |
|     |          |     |                      |                                                         |
|     |          |     |                      |                                                         |
|     |          |     |                      |                                                         |
|     |          |     |                      |                                                         |
|     |          |     |                      |                                                         |
|     |          |     |                      |                                                         |
|     |          |     |                      |                                                         |
|     |          |     |                      |                                                         |
|     |          |     |                      |                                                         |
|     |          |     |                      |                                                         |
|     |          |     |                      |                                                         |
|     |          |     |                      |                                                         |
|     |          |     |                      |                                                         |
|     |          |     |                      |                                                         |
|     |          |     |                      |                                                         |
|     |          |     |                      |                                                         |
|     |          |     |                      |                                                         |
|     |          |     |                      |                                                         |
|     |          |     |                      |                                                         |
|     |          |     |                      |                                                         |
|     |          |     |                      |                                                         |
|     |          |     |                      |                                                         |
|     |          |     |                      |                                                         |
|     |          |     |                      |                                                         |
|     |          |     |                      |                                                         |
|     |          |     |                      |                                                         |
|     |          |     |                      |                                                         |
|     |          |     |                      |                                                         |