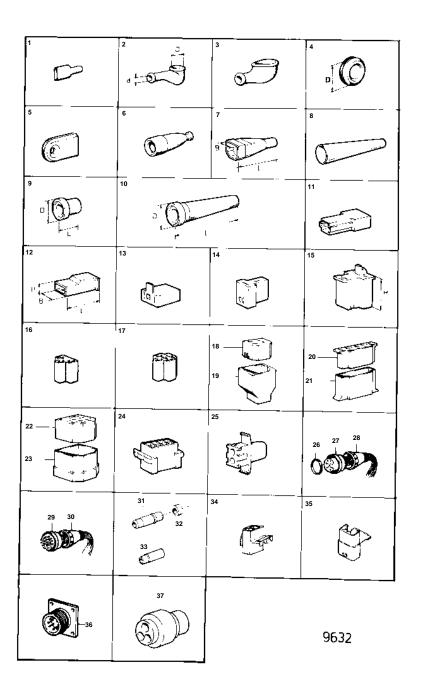

## 500A, 501A, 501A/MS4

| REF      | PART NO.         | QTY | DESCRIPTION                            | NOTES                                             |
|----------|------------------|-----|----------------------------------------|---------------------------------------------------|
| 1        | 959046           |     | Housing                                |                                                   |
| 2        | 000010           | X   | Protecting sleeve, RUBBER CAP          | (841234)                                          |
|          |                  |     |                                        | D = 16  MM  D = 14  MM                            |
|          | 829200           | Х   | Protective cap                         | D = 16 MM D = 6 MM                                |
|          | 76614            |     | Rubber collar                          |                                                   |
| 3        | 673580           | Х   | Adapter                                |                                                   |
| 4        | 941269           |     | Plug                                   | D = 25 MM                                         |
|          | 821053           |     | Protecting bushing                     | D = 35 MM                                         |
| 5        | 823759           |     | Rubber bushing                         |                                                   |
| 6        |                  |     | Bellows                                |                                                   |
|          |                  |     | Bellows                                |                                                   |
| 7        |                  |     | Protective cap                         | L = 88  MM B = 32,5  MM                           |
| 8        |                  | X   | Isolation Isolation                    | BLACK, FOR (844280)<br>RED, FOR (844280)          |
| 9        | 847005           | X   |                                        | L = 4,6  MM D = 3,0  MM                           |
| 10       | 847005           |     | Sealing collar                         | L = 4,8 MM $D = 3,0$ MM<br>L = 100 MM $D = 20$ MM |
| 11       | 047003           |     | Housing                                | 1-WAY., FOR958208                                 |
| 12       | 947848           | X   |                                        | 1-WAY., L = 20 MM                                 |
|          | 511010           | ~   |                                        | H = 6  MM B = 7,8  MM                             |
|          |                  | Х   | Receptacle housing, RECEPTACLE HOUSING | 1-WAY., L = 24 MM                                 |
|          |                  |     |                                        | H = 7 MM B = 10,2 MM                              |
|          | 958208           | Х   | Housing, RECEPTACLE HOUSING            | 1-WAY., FOR958207                                 |
|          |                  |     |                                        | L = 24 MM H = 8,2 MM B =                          |
|          | 949597           | X   | Housing                                | 1-WAY., L = 24,5 MM                               |
|          |                  |     |                                        | H = 6,1 MM B = 8,8 MM                             |
|          | 943511           | Х   | Housing, PROTECTING SLEEVE             | 1-WAY., L = 24 MM                                 |
|          |                  |     |                                        | H = 7,4 MM, B = 10 MM                             |
| 13       | 1578937          |     | Housing                                | 2-WAY                                             |
| 14       | 958210           |     | Housing                                | 2-WAY                                             |
| 15       | 945469           |     |                                        | 3-WAY., L = 23 MM                                 |
|          |                  | X   | Housing, RECEPTACLE HOUSING            | 3-WAY., L = 24 MM                                 |
| 16       |                  | ×   | Receptacle housing                     | FOR881485<br>3-WAY.                               |
| 17       | 1214948          |     | Housing                                | 5-WAY.                                            |
| 18       | 958213           |     | Housing                                | 4-WAY.                                            |
| 19       | 958212           |     | Housing                                | 4-WAY.                                            |
| 20       |                  |     | Housing                                | 8-WAY.                                            |
| 21       | 941105           |     | Housing                                | 8-WAY.                                            |
| 22       | 945830           | Х   | Housing                                | 11-WAY.                                           |
| 23       | 945831           |     | Tab housing                            | 11-WAY.                                           |
| 24       | 944077           |     | Housing                                | 8-WAY.                                            |
|          |                  | Х   | Receptacle housing                     | FOR TRIM INSTRUMENT., 9-POLE                      |
|          | 948294           | X   | Housing, INSULATOR                     | 9-POL                                             |
|          | 0.400005         | ×   |                                        | INCL.IN 853032                                    |
| 25       | 948995           |     | Housing                                | 2-WAY.                                            |
| 26<br>27 | 846615<br>846612 |     | Sealing ring                           | 16-WAY                                            |
| 27       | 846612           | X   | Housing<br>Unloading cable             |                                                   |
| 20       | 846647           | X   |                                        | 16-WAY                                            |
| 30       | 846613           |     | Unloading cable                        |                                                   |
| 31       | 1608765          | X   |                                        | FOR 965824                                        |
| 32       | 1608766          | X   |                                        | FOR 1608765                                       |
| 33       | 1598753          | X   |                                        | FOR 949371                                        |
| 34       | 1307048          |     | Housing                                |                                                   |
| 35       | 1307049          |     | Housing                                |                                                   |
| 36       | 846611           | Х   | Housing                                |                                                   |
| 37       | 853498           |     | Receptacle housing, INSULATOR          | 3-POL                                             |
|          |                  |     |                                        | INCL.IN 853032                                    |
|          |                  |     |                                        |                                                   |
|          |                  |     |                                        |                                                   |
|          |                  |     |                                        |                                                   |
|          |                  |     |                                        |                                                   |
|          |                  |     |                                        |                                                   |
|          | 10 20 407        |     | 0632                                   | Und: 2000 44 26                                   |