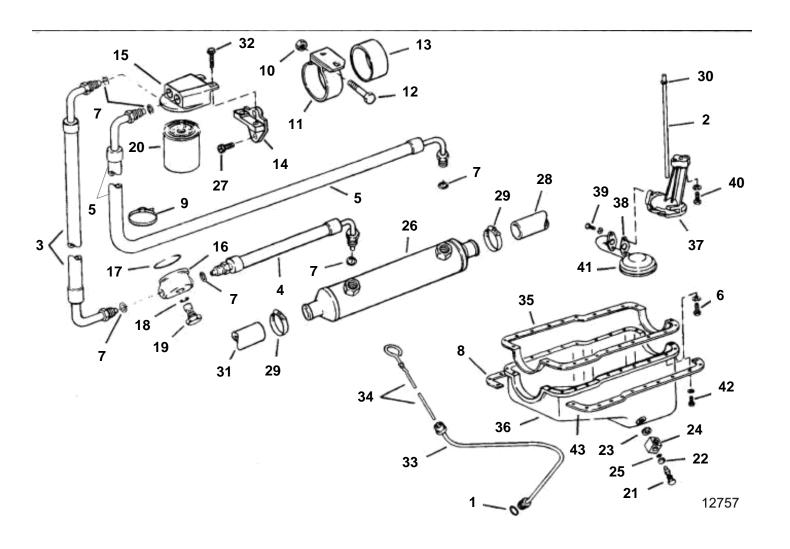

## 5.8FSIINCS, 5.8FSIPNCACE, 5.8FSIPNCD

| REF      | PART NO.           | QTY | DESCRIPTION                                   |
|----------|--------------------|-----|-----------------------------------------------|
| 1        | 3852033            | 1   | O-ring, Oil drain tube                        |
| 2        | 3853105            | 1   | Shaft, Oil pump                               |
| 3        | 3854419            | 1   | Hose, Adapter to filter                       |
| 4        | 3854418            | 1   | Hose, Adapter to cooler                       |
| 5        | 3854417            | 1   | Hose, Filter to cooler                        |
| 6        | 3853006            | 4   | Screw, Oil pan                                |
| 7        | 3850819            | 6   | O-ring, Oil hose                              |
| 8        | 3853106            | 1   | Reinforcement, Oil pan, stbd                  |
| 9        |                    | 1   | Cable fixing clamp, Oil lines                 |
| 10       | 3852079            | 1   | Nut, Oil cooler bracket                       |
| 11       |                    | 1   | Clamp, Oil cooler                             |
| 12       | 3852126            | 1   | Screw, Oil cooler                             |
| 13       | 3853236            | 1   | Spacer, Oil cooler                            |
| 14       | 3854413            | 1   | Bracket, Oil filter                           |
| 15       | 3854592            | 1   | Oil filter housing, Oil filter                |
| 16       | 2054446            | 1   | Adapter, Engine oil                           |
| 17<br>18 | 3854416<br>3852089 | 1   | O-ring Oring Potainer to adapter              |
| 19       | 3854415            | 1   | O-ring, Retainer to adapter Retainer, Adapter |
| 20       | 835779             | 1   | Oil                                           |
| 21       | 3852609            | 1   | Retainer, Oil drain                           |
| 22       | 3852007            | 1   | Washer, Retainer                              |
| 23       | 3853725            | 1   | Washer, Fitting                               |
| 24       | 3853664            | 1   | Fitting, Oil drain                            |
| 25       | 3853674            | 1   | O-ring, Oil drain                             |
| 26       | 3853969            | 1   | Oil cooler                                    |
| 27       | 3853266            | 2   | Screw, Bracket to elbow                       |
| 28       | 3850907            | 1   | Hose, Oil cooler to oil cooler                |
| 29       | 3852602            | 3   | Hose clamp, Hose                              |
| 30       | 3853005            | 1   | Retainer, Oil pump shaft                      |
| 31       |                    | 1   | Hose, Cooler to thermostat                    |
| 32       | 3853266            | 2   | Screw, Adapter to bracket                     |
| 33       | 3854170            | 1   | Tube, Oil drain                               |
| 34<br>35 | 3850473<br>3852823 | 1   | Gauge Gasket, Oil pan                         |
| 36       | 3032023            | 1   | Sump                                          |
| 37       | 3853908            | 1   | Pump                                          |
| 38       | 3853267            | 1   | Gasket, Pickup tube                           |
| 39       | 3853471            | 2   | Screw, Pickup tube                            |
| 40       | 3853032            | 2   | Screw, Pump to block                          |
| 41       | 3853104            | 1   | Oil strainer, Oil pump                        |
| 42       | 3853033            | 18  | Screw, Oil pan                                |
| 43       | 3853107            | 1   | Reinforcement, Oil pan, port                  |
|          |                    |     |                                               |
|          |                    |     |                                               |
|          |                    |     |                                               |
|          |                    |     |                                               |
|          |                    |     |                                               |
|          |                    |     |                                               |
|          |                    |     |                                               |
|          |                    |     |                                               |
|          |                    |     |                                               |
|          |                    |     |                                               |
|          |                    |     |                                               |
|          |                    |     |                                               |
|          |                    |     |                                               |
|          |                    |     |                                               |
|          |                    |     |                                               |
|          |                    |     |                                               |
|          |                    |     |                                               |
|          |                    |     |                                               |
|          |                    |     |                                               |