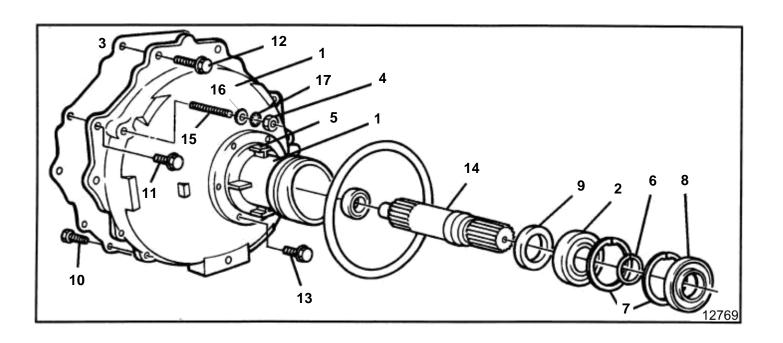

## 5.8FIPNCBCE, 5.8FIPNCMCE, 5.8FLPNCB, 5.8FLPNCM

| REF      | PART NO.           | QTY | DESCRIPTION                                             | NOTES               |
|----------|--------------------|-----|---------------------------------------------------------|---------------------|
| 1        | 3851963            | 1   |                                                         | Replaced by 3856698 |
|          | 0001000            |     | Flywheel housing                                        | last version        |
| 2        | 3851019            | 1   | Ball bearing, Primary shaft                             |                     |
| 3        | 3853003            | 1   | Cardboard tube                                          |                     |
| 4        | 3852065            | 2   | Nut, Ground stud, flywheel hsg                          |                     |
| 5        | 804262             | 1   | Plug, Bearing Housing                                   |                     |
| 6<br>7   | 914462<br>914533   | 1   | Snap ring, Primary shaft Snap ring, Primary shaft       |                     |
| 8        | 958859             | 1   | Spaling ring Primary shaft                              |                     |
| 9        | 958860             | 1   | Sealing ring, Primary shaft Sealing ring, Primary shaft |                     |
| 10       | 3853398            | 2   | Screw. Flywheel cover                                   |                     |
| 11       | 3853558            | 2   | Screw, Flywheel hsg to engine                           |                     |
| 12       | 3853626            | 2   | Screw, Flywheel hsg to engine                           |                     |
| 13       | 191844             | 6   | Hexagon screw                                           |                     |
| 14       | 873013             | 1   | Primary shaft                                           |                     |
| 15       | 3852754            | 2   | Stud, Flywheel hsg to engine ground                     |                     |
| 16<br>17 | 3852058<br>3852002 | 2   | Washer, Ground stud<br>Spring washer, Ground stud       |                     |
| 17       | 3032002            |     | Opining washer, Ground stud                             |                     |
|          |                    |     |                                                         |                     |
|          |                    |     |                                                         |                     |
|          |                    |     |                                                         |                     |
|          |                    |     |                                                         |                     |
|          |                    |     |                                                         |                     |
|          |                    |     |                                                         |                     |
|          |                    |     |                                                         |                     |
|          |                    |     |                                                         |                     |
|          |                    |     |                                                         |                     |
|          |                    |     |                                                         |                     |
|          |                    |     |                                                         |                     |
|          |                    |     |                                                         |                     |
|          |                    |     |                                                         |                     |
|          |                    |     |                                                         |                     |
|          |                    |     |                                                         |                     |
|          |                    |     |                                                         |                     |
|          |                    |     |                                                         |                     |
|          |                    |     |                                                         |                     |
|          |                    |     |                                                         |                     |
|          |                    |     |                                                         |                     |
|          |                    |     |                                                         |                     |
|          |                    |     |                                                         |                     |
|          |                    |     |                                                         |                     |
|          |                    |     |                                                         |                     |
|          |                    |     |                                                         |                     |
|          |                    |     |                                                         |                     |
|          |                    |     |                                                         |                     |
|          |                    |     |                                                         |                     |
|          |                    |     |                                                         |                     |
|          |                    |     |                                                         |                     |
|          |                    |     |                                                         |                     |
|          |                    |     |                                                         |                     |
|          |                    |     |                                                         |                     |
|          |                    |     |                                                         |                     |
|          |                    |     |                                                         |                     |
|          |                    |     |                                                         |                     |
|          |                    |     |                                                         |                     |
|          |                    |     |                                                         |                     |
|          |                    |     |                                                         |                     |
|          |                    |     |                                                         |                     |
|          |                    |     |                                                         |                     |