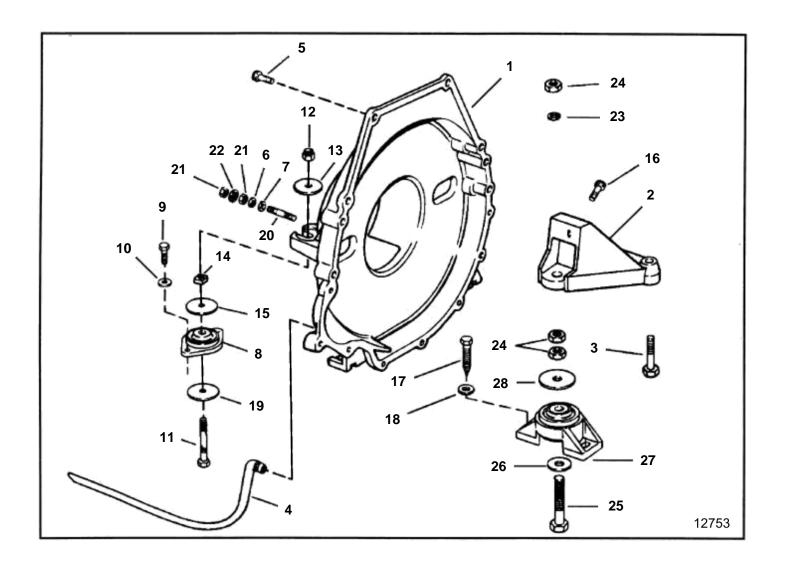

## 5.8FIPNCACE, 5.8FIPNCSCE, 5.8FLINCS, 5.8FLPNCA, 5.8FLPNCS, 5.8FSIPNCACE, 5.8FSIPNCS

| REF      | PART NO.           | QTY | DESCRIPTION                                                          | NOTES |
|----------|--------------------|-----|----------------------------------------------------------------------|-------|
| 1        | 005070:            | 1   |                                                                      |       |
| 2        | 3853724            |     | Bracket, Front mount to engine block                                 |       |
| 3        | 3853626            | 4   |                                                                      |       |
| 4<br>5   | 3852832            | 1   |                                                                      | Fi    |
| 5        | 3853626<br>3853558 | 2   | Screw, Flywheel hsg to engine                                        | Fi    |
|          | 3853558            | 1   | Screw, Flywheel hsg to lower engine                                  | FL    |
| 6        | 3852002            | 2   |                                                                      | FL    |
| 7        | 3852058            |     | Washer, Ground strap, flywheel housing                               |       |
| 8        | 3853806            | 2   |                                                                      |       |
| 9        | 3852085            |     |                                                                      |       |
| 10       | 3852155            |     |                                                                      |       |
| 11       | 3850930            |     | Hexagon screw, Rear mount                                            |       |
| 12       | 3850929            | 2   | Lock nut, Engine mounting                                            |       |
| 13       | 3852540            |     | Washer, Rear mount to flywheel housing                               |       |
| 14       | 3852539            |     | Square nut, Rear mount                                               |       |
| 15       | 3852622            |     | Washer, Rear mount                                                   |       |
| 16       | 3852701            |     | Screw, Front mount bracket steady rest                               |       |
| 17       | 3852475            | 4   |                                                                      |       |
| 18       | 3852078            | 4   |                                                                      |       |
| 19       | 3852542            |     | Washer, Mount                                                        |       |
| 20       | 3852754            | 2   | Stud, Flywheel hsg to engine, ground                                 |       |
| 21       | 3852065            |     | Nut, Ground stud, flywheel housing                                   |       |
| 22       | 3852070            |     | Washer, Ground screw, flywheel hsg                                   |       |
| 23       | 3852090            | 2   | Spring washer, Front mount, engine                                   |       |
| 24       | 3852021            |     | Nut, Bolt, mount bracket                                             | Front |
| 25       | 3852566            |     | Bolt, Engine mount, front                                            |       |
| 26       | 3852428            | 2   | Washer, Front mount, lower                                           |       |
| 27<br>28 | 3853805<br>3852433 |     | Rubber cushion, Engine front, port & stbd Washer, Front mount, upper |       |
|          |                    |     |                                                                      |       |
|          |                    |     |                                                                      |       |