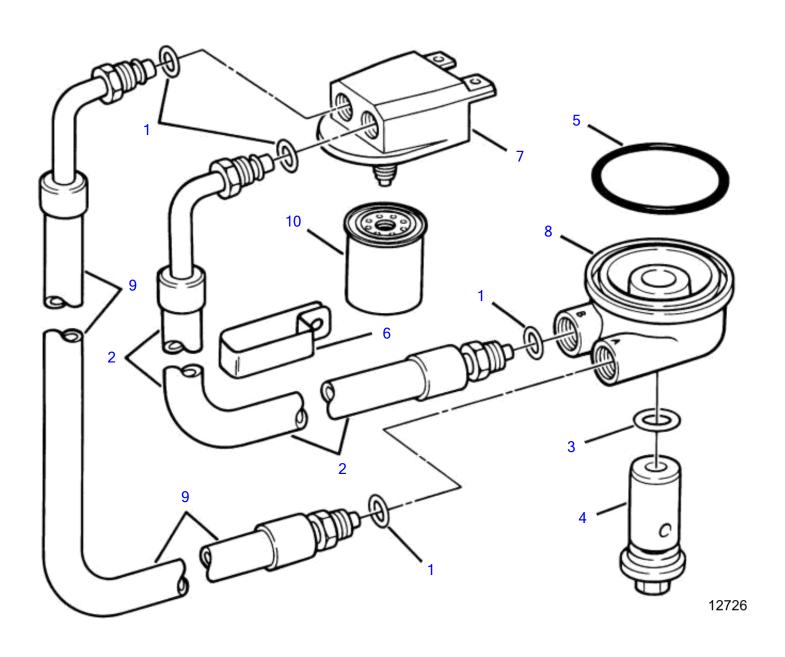

## 5.7GIPHUS

5.7GIPHUS

| DEE | DADTNO    | OTY | DECORIDEION                  | 000         | NOTEO                       |
|-----|-----------|-----|------------------------------|-------------|-----------------------------|
|     | PART NO.  | QTY | DESCRIPTION                  | SEE SEC.    | NOTES                       |
| 1_  | 3850884   | I   | Filter, 5.7 liter            |             | Not shown                   |
| _   | 3852011   | 4   | O-ring, oil hose             |             |                             |
| 2   | 3854591   | 1   | Hose, engine oil to filter   |             |                             |
| 3   | 3852089   | 1 1 | O-ring, adapter retainer     |             |                             |
| 4   | 3853495   | 1   |                              |             |                             |
| 5   | 3852470   | 1   |                              |             |                             |
| 6   | (3852837) | 1   | Clamp, oil hoses to manifold |             | Obsolete part               |
| 7   | (3852838) | 1   | Adapter, remote oil filter   |             | Obsolete part               |
|     | 3852015   | 1   | • • Connector                |             |                             |
| 8   | 3853246   | 1   | Adapter, engine oil          |             |                             |
| 9   | 3854590   | 1   | Hose, engine oil from filter |             |                             |
| 10  | 835440    | 1   | Oil filter                   |             |                             |
|     |           |     | Bulletin P-21-7-1            | P-21-7-1-EN | Oil Filters, GM gas engines |
|     |           |     |                              |             |                             |
|     |           |     |                              |             |                             |
|     |           |     |                              |             |                             |
|     |           |     |                              |             |                             |
|     |           |     |                              |             |                             |
|     |           |     |                              |             |                             |
|     |           |     |                              |             |                             |
|     |           |     |                              |             |                             |
|     |           |     |                              |             |                             |
|     |           |     |                              |             |                             |
|     |           |     |                              |             |                             |
|     |           |     |                              |             |                             |
|     |           |     |                              |             |                             |
|     |           |     |                              |             |                             |
|     |           |     |                              |             |                             |
|     |           |     |                              |             |                             |
|     |           |     |                              |             |                             |
|     |           |     |                              |             |                             |
|     |           |     |                              |             |                             |
|     |           |     |                              |             |                             |
|     |           |     |                              |             |                             |
|     |           |     |                              |             |                             |
|     |           |     |                              |             |                             |
|     |           |     |                              |             |                             |
|     |           |     |                              |             |                             |
|     |           |     |                              |             |                             |
|     |           |     |                              |             |                             |
|     |           |     |                              |             |                             |
|     |           |     |                              |             |                             |
|     |           |     |                              |             |                             |
|     |           |     |                              |             |                             |
|     |           |     |                              |             |                             |
|     |           |     |                              |             |                             |
|     |           |     |                              |             |                             |
|     |           |     |                              |             |                             |
|     |           |     |                              |             |                             |
|     |           |     |                              |             |                             |
|     |           |     |                              |             |                             |
|     |           |     |                              |             |                             |
|     |           |     |                              |             |                             |
|     |           |     |                              |             |                             |
|     |           |     |                              |             |                             |
|     |           |     |                              |             |                             |
|     |           |     |                              |             |                             |
|     |           |     |                              |             |                             |
|     |           |     |                              |             |                             |
|     |           |     |                              |             |                             |
|     |           |     |                              |             |                             |
|     |           |     |                              |             |                             |
|     |           |     |                              |             |                             |
|     |           |     |                              |             |                             |
|     |           |     |                              |             |                             |
|     |           |     |                              |             |                             |
|     |           |     |                              |             |                             |
|     |           |     |                              |             |                             |