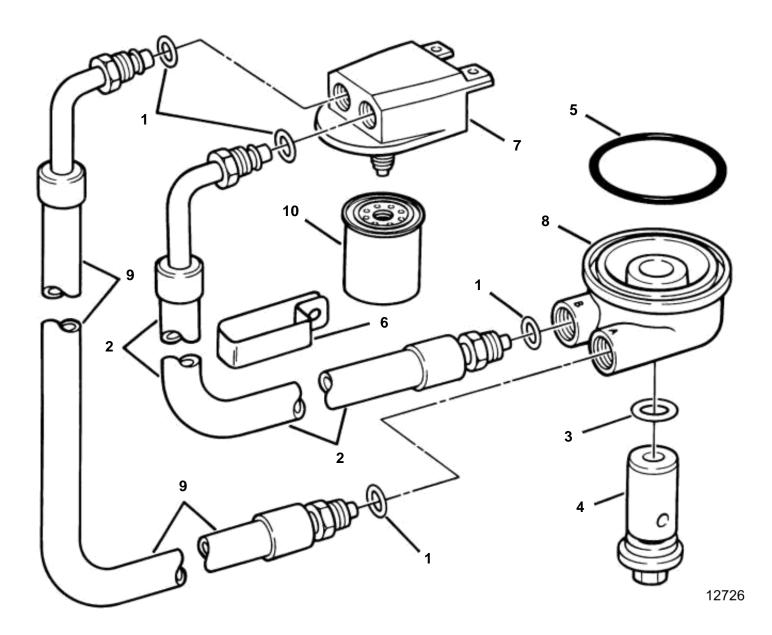

## 5.7GIPHUS

| REE   | PART NO.      | QTY | DESCRIPTION                          | SEE SEC.    | NOTES                       |
|-------|---------------|-----|--------------------------------------|-------------|-----------------------------|
|       | 3850884       | 1   | Oil filter kit, 5.7 liter            | 3EE 3EC.    | Not shown                   |
|       | 3852011       | 4   | Orinier Ki, S. / Ref Oring, Oil hose |             |                             |
| 2     | 3854591       | 4   | Hose, Engine oil to filter           |             |                             |
| 3     | 3852089       | 1   | O-ring, Adapter retainer             |             |                             |
| 4     | 3853495       | 1   | Retainer, Oil filter adapter         |             |                             |
| 5     | 3852470       | 1   | O-ring, Adapter to engine            |             |                             |
| 6     | 3852837       | 1   | Clamp, Oil hoses to manifold         |             |                             |
| 7     | 3852838       | 1   | Adapter, Remote oil filter           |             |                             |
| -     | 3852015       | 1   | · · Connector                        |             |                             |
| 8     | 3853246       | 1   | Adapter, Engine oil                  |             |                             |
| 9     | 3854590       | 1   | Hose, Engine oil from filter         |             |                             |
| 10    | 835440        | 1   | Oil filter                           |             |                             |
|       |               |     | Bulletin P-21-7-1                    | P-21-7-1-EN | Oil Filters, GM gas engines |
|       |               |     |                                      |             |                             |
|       |               |     |                                      |             |                             |
|       |               |     |                                      |             |                             |
|       |               |     |                                      |             |                             |
|       |               |     |                                      |             |                             |
|       |               |     |                                      |             |                             |
|       |               |     |                                      |             |                             |
|       |               |     |                                      |             |                             |
|       |               |     |                                      |             |                             |
|       |               |     |                                      |             |                             |
|       |               |     |                                      |             |                             |
|       |               |     |                                      |             |                             |
|       |               |     |                                      |             |                             |
|       |               |     |                                      |             |                             |
|       |               |     |                                      |             |                             |
|       |               |     |                                      |             |                             |
|       |               |     |                                      |             |                             |
|       |               |     |                                      |             |                             |
|       |               |     |                                      |             |                             |
|       |               |     |                                      |             |                             |
|       |               |     |                                      |             |                             |
|       |               |     |                                      |             |                             |
|       |               |     |                                      |             |                             |
|       |               |     |                                      |             |                             |
|       |               |     |                                      |             |                             |
|       |               |     |                                      |             |                             |
|       |               |     |                                      |             |                             |
|       |               |     |                                      |             |                             |
|       |               |     |                                      |             |                             |
|       |               |     |                                      |             |                             |
|       |               |     |                                      |             |                             |
|       |               |     |                                      |             |                             |
|       |               |     |                                      |             |                             |
|       |               |     |                                      |             |                             |
|       |               |     |                                      |             |                             |
|       |               |     |                                      |             |                             |
|       |               |     |                                      |             |                             |
|       |               |     |                                      |             |                             |
|       |               |     |                                      |             |                             |
|       |               |     |                                      |             |                             |
|       |               |     |                                      |             |                             |
|       |               |     |                                      |             |                             |
|       |               |     |                                      |             |                             |
|       |               |     |                                      |             |                             |
|       |               |     |                                      |             |                             |
|       |               |     |                                      |             |                             |
|       |               |     |                                      |             |                             |
|       |               |     |                                      |             |                             |
|       |               |     |                                      |             |                             |
| 77070 | 40 04 400     | E 2 | 40700                                |             |                             |
| 11910 | 18 - 21 - 108 | 55  | 12726                                |             | Upd: 2008-10-20             |